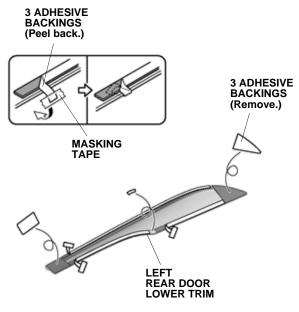

12. Peel back the adhesive backings, and tape them to the front surface of the left rear door lower trim with masking tape. Remove the other adhesive backings.

QE32412CH

13. Line up the left rear door lower trim as shown.