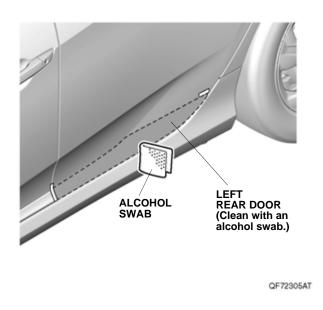

8. Apply masking tape to the left rear door as shown.

9. Line up the left rear door lower trim as shown.

10. Apply masking tape to the left rear door as shown. Remove the left rear door lower trim.

11. Using an alcohol swab, thoroughly clean the area where the left rear door lower trim will attach.