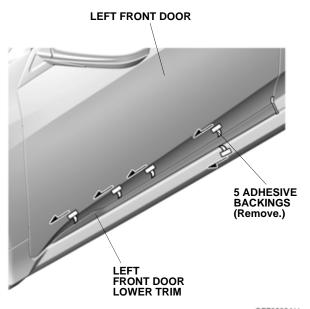

1. Apply masking tape to the left front door as shown.

2. Using an alcohol swab, thoroughly clean the area where the left front door lower trim will attach.

3. Peel back the adhesive backings, and tape them to the front surface of the left front door lower trim with masking tape. Remove the other adhesive backing.