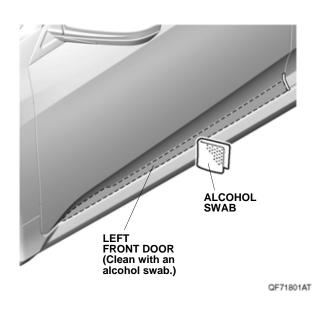

1. Apply masking tape to the left front door as shown.

2. Using an alcohol swab, thoroughly clean the area where the left front door lower trim will attach.

3. Peel back the adhesive backings, and tape them to the front surface of the left front door lower trim with masking tape. Remove the other adhesive backing.