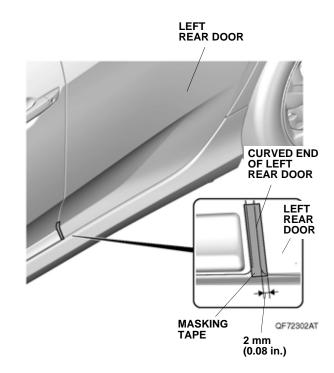

8. Apply masking tape to the left rear door as shown.

9. Line up the left rear door lower trim as shown.

10. Apply masking tape to the left rear door as shown. Remove the left rear door lower trim.

11. Using an alcohol swab, thoroughly clean the area where the left rear door lower trim will attach.