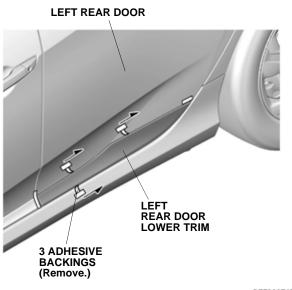

8. Apply masking tape to the left rear door as shown.

9. Line up the left rear door lower trim as shown.

10. Apply masking tape to the left rear door as shown. Remove the left rear door lower trim.

11. Using an alcohol swab, thoroughly clean the area where the left rear door lower trim will attach.

12. Peel back the adhesive backings, and tape them to the front surface of the left rear door lower trim with masking tape. Remove the other adhesive backings.

QE32412CH

13. Line up the left rear door lower trim as shown.