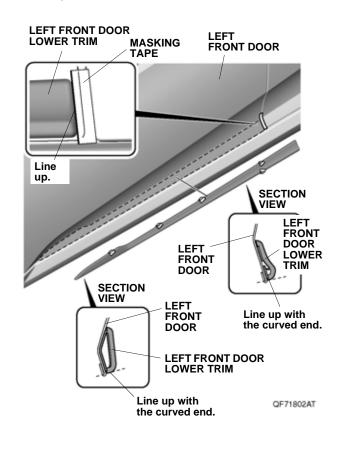

4. Line up the left front door lower trim as shown.

5. While applying light pressure against the left front door lower trim, carefully remove the taped adhesive backings.

QF70903AH

- 6. Remove the masking tape.
- 7. Using the rubber roller, apply firm pressure while rolling, especially at the ends, to set the adhesive.