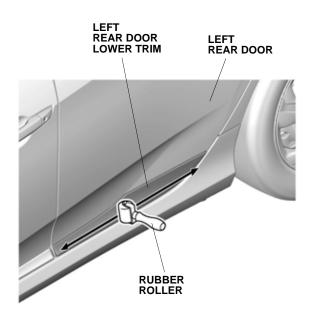

14. While applying light pressure against the left rear door lower trim, carefully remove the taped adhesive backings.

QF72307AT

- 15. Remove the masking tapes.
- 16. Using the rubber roller, apply firm pressure while rolling, especially at the ends, to set the adhesive.