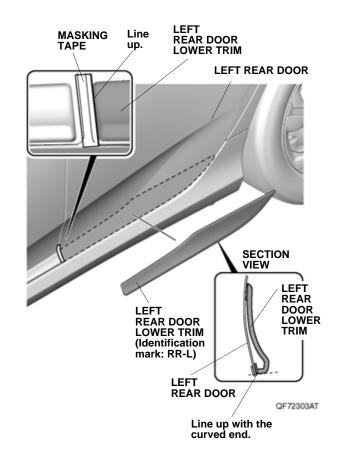

8. Apply masking tape to the left rear door as shown.

9. Line up the left rear door lower trim as shown.

10. Apply masking tape to the left rear door as shown. Remove the left rear door lower trim.

11. Using an alcohol swab, thoroughly clean the area where the left rear door lower trim will attach.

12. Peel back the adhesive backings, and tape them to the front surface of the left rear door lower trim with masking tape. Remove the other adhesive backings.

QE32412CH

13. Line up the left rear door lower trim as shown.