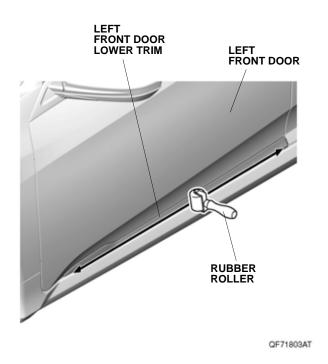

4. Line up the left front door lower trim as shown.

5. While applying light pressure against the left front door lower trim, carefully remove the taped adhesive backings.

QF70903AH

- 6. Remove the masking tape.
- 7. Using the rubber roller, apply firm pressure while rolling, especially at the ends, to set the adhesive.