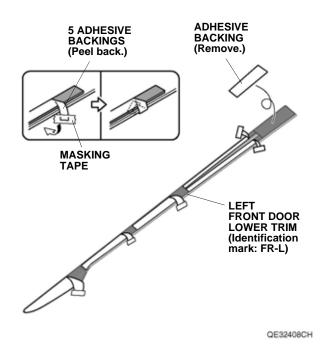

1. Apply masking tape to the left front door as shown.

2. Using an alcohol swab, thoroughly clean the area where the left front door lower trim will attach.

3. Peel back the adhesive backings, and tape them to the front surface of the left front door lower trim with masking tape. Remove the other adhesive backing.