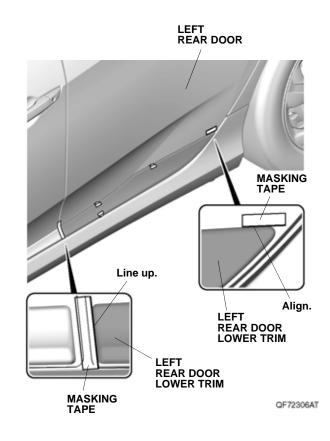

12. Peel back the adhesive backings, and tape them to the front surface of the left rear door lower trim with masking tape. Remove the other adhesive backings.

QE32412CH

13. Line up the left rear door lower trim as shown.