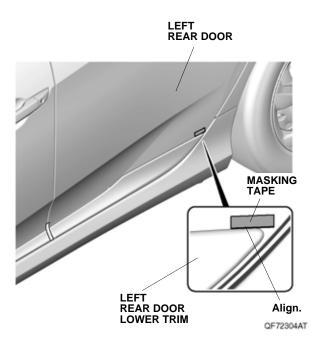

8. Apply masking tape to the left rear door as shown.

9. Line up the left rear door lower trim as shown.

10. Apply masking tape to the left rear door as shown. Remove the left rear door lower trim.

11. Using an alcohol swab, thoroughly clean the area where the left rear door lower trim will attach.