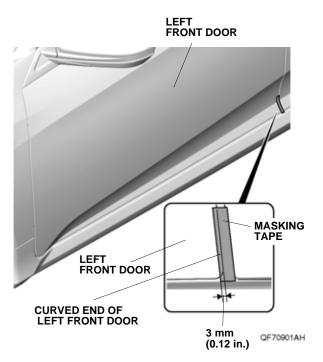

1. Apply masking tape to the left front door as shown.

2. Using an alcohol swab, thoroughly clean the area where the left front door lower trim will attach.

3. Peel back the adhesive backings, and tape them to the front surface of the left front door lower trim with masking tape. Remove the other adhesive backing.