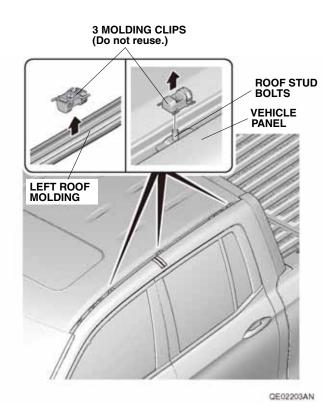

8. Install the three new molding clips to the left roof molding.

9. Remove the roof molding cover clip and install the new roof molding cover clip into the left roof molding cover as shown.

NOTE: Make sure to install the new roof molding cover clip in the correct orientation.

10. Install the left roof molding cover and left roof molding with the three molding clips and one roof molding cover clip. Align the marks made in step 1 on the vehicle panel and left roof molding.

 Install the left roof rail with the four TORX nuts. Torque the TORX nuts to 18.6-24.5 N·m (14-18 lb·ft).