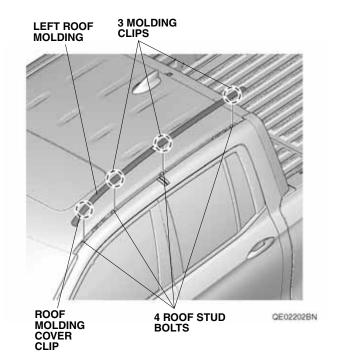

2. Using a plastic trim tool, carefully remove the left roof molding.

3. Remove the three molding clips from either the left roof molding or the roof stud bolts.

4. Remove any excess sealant from the four roof stud bolts.

5. Remove the left roof molding cover from the left roof molding.

6. Using a felt-tip pen, mark the left roof molding as shown.

 While wearing eye protection, use an air saw to cut the left roof molding at the two marks made in step 6. Remove any burrs.

8. Install the three new molding clips to the left roof molding.

9. Remove the roof molding cover clip and install the new roof molding cover clip into the left roof molding cover as shown.

NOTE: Make sure to install the new roof molding cover clip in the correct orientation.