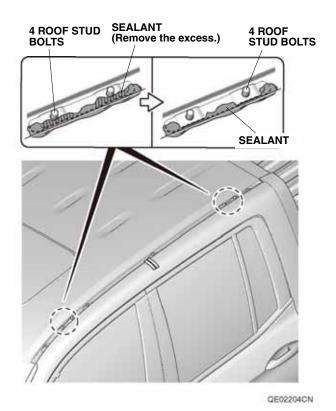

NOTE: Be extremely careful not to damage the roof and other finished surfaces of the body when installing the roof rails.

1. Attach a piece of masking tape on the vehicle panel and one on the left roof molding in the center. Using a felt-tip pen, draw a line in the center on each masking tape so they are in a straight line.

2. Using a plastic trim tool, carefully remove the left roof molding.

3. Remove the three molding clips from either the left roof molding or the roof stud bolts.

4. Remove any excess sealant from the four roof stud bolts.