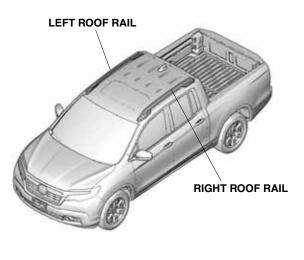

goggles, etc.)<br>The following tools are available through the Honda Ta<br>and Equipment Program. On the iN, click on: Service<br>Service Bay > Tool and Equipment Program, then ent<br>the number under "Search." Or, call 888-424-6857. |                                                         |
|                              |                                                                    | • Pla             | astic Trim Tool (T/N SILTRIMT<br>r Saw (T/N AT192A)                                                                                                                                                                                                                            |                                                         |

## Illustration of the Roof Rails on the Vehicle



QE02104BN

## INSTALLATION

**Customer Information:** The information in this installation instruction is intended for use only by skilled technicians who have the proper tools, equipment, and training to correctly and safely add equipment to your vehicle. These procedures should not be attempted by "do-it-yourselfers."

NOTE: Be extremely careful not to damage the roof and other finished surfaces of the body when installing the roof rails.

1. Attach a piece of masking tape on the vehicle panel and one on the left roof molding in the center. Using a felt-tip pen, draw a line in the center on each masking tape so they are in a straight line.



2. Using a plastic trim tool, carefully remove the left roof molding.



3. Remove the three molding clips from either the left roof molding or t