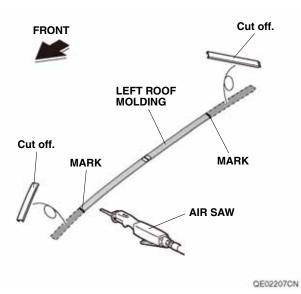

5. Remove the left roof molding cover from the left roof molding.

6. Using a felt-tip pen, mark the left roof molding as shown.

 While wearing eye protection, use an air saw to cut the left roof molding at the two marks made in step 6. Remove any burrs.