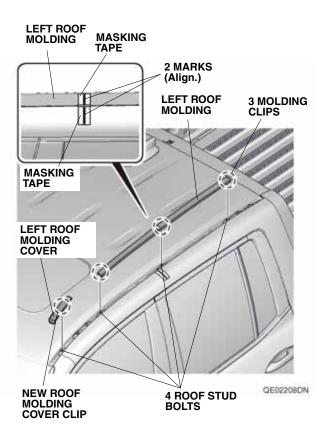

10. Install the left roof molding cover and left roof molding with the three molding clips and one roof molding cover clip. Align the marks made in step 1 on the vehicle panel and left roof molding.

 Install the left roof rail with the four TORX nuts. Torque the TORX nuts to 18.6-24.5 N·m (14-18 lb·ft).