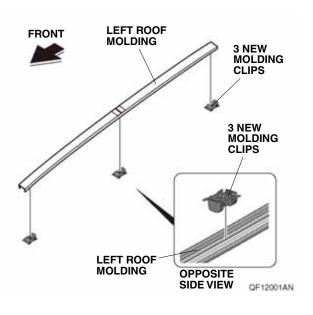

NOTE: Be extremely careful not to damage the roof and other finished surfaces of the body when installing the roof rails.

1. Attach a piece of masking tape on the vehicle panel and one on the left roof molding in the center. Using a felt-tip pen, draw a line in the center on each masking tape so they are in a straight line.

2. Using a plastic trim tool, carefully remove the left roof molding.

3. Remove the three molding clips from either the left roof molding or the roof stud bolts.

4. Remove any excess sealant from the four roof stud bolts.