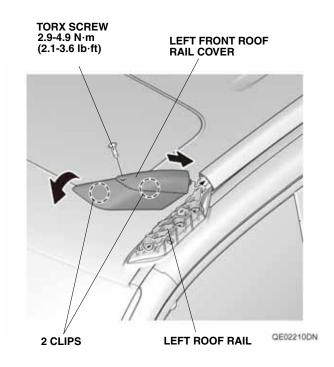

12. Install the left front roof rail cover to the left roof rail with the two clips and one TORX screw. Torque the TORX screw to 2.9-4.9 N·m (2.1-3.6 lb·ft).

13. Install the left rear roof rail cover to the left roof rail with the two clips and one TORX screw. Torque the TORX screw to 2.9-4.9 N·m (2.1-3.6 lb·ft).