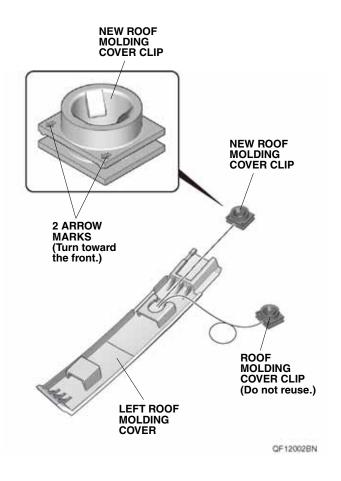

8. Install the three new molding clips to the left roof molding.

9. Remove the roof molding cover clip and install the new roof molding cover clip into the left roof molding cover as shown.

NOTE: Make sure to install the new roof molding cover clip in the correct orientation.