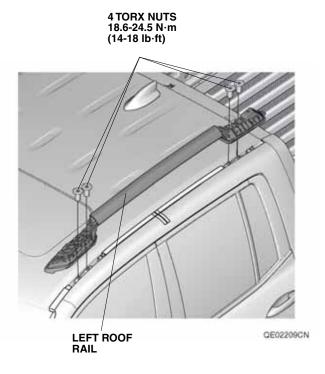

10. Install the left roof molding cover and left roof molding with the three molding clips and one roof molding cover clip. Align the marks made in step 1 on the vehicle panel and left roof molding.

 Install the left roof rail with the four TORX nuts. Torque the TORX nuts to 18.6-24.5 N·m (14-18 lb·ft).