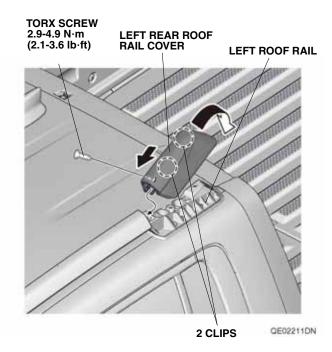

12. Install the left front roof rail cover to the left roof rail with the two clips and one TORX screw. Torque the TORX screw to 2.9-4.9 N·m (2.1-3.6 lb·ft).

13. Install the left rear roof rail cover to the left roof rail with the two clips and one TORX screw. Torque the TORX screw to 2.9-4.9 N·m (2.1-3.6 lb·ft).