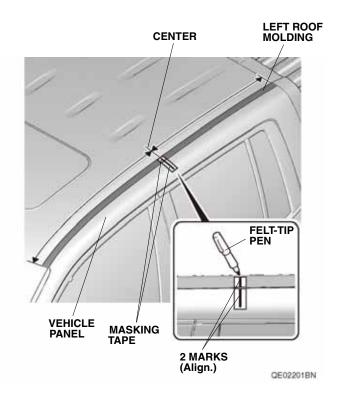

NOTE: Be extremely careful not to damage the roof and other finished surfaces of the body when installing the roof rails.

1. Attach a piece of masking tape on the vehicle panel and one on the left roof molding in the center. Using a felt-tip pen, draw a line in the center on each masking tape so they are in a straight line.