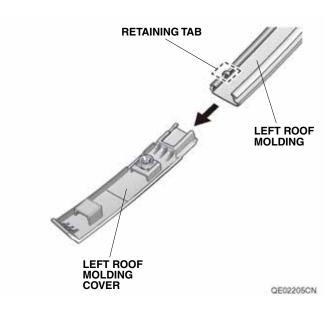

5. Remove the left roof molding cover from the left roof molding.

6. Using a felt-tip pen, mark the left roof molding as shown.

 While wearing eye protection, use an air saw to cut the left roof molding at the two marks made in step 6. Remove any burrs.

8. Install the three new molding clips to the left roof molding.

9. Remove the roof molding cover clip and install the new roof molding cover clip into the left roof molding cover as shown.

NOTE: Make sure to install the new roof molding cover clip in the correct orientation.