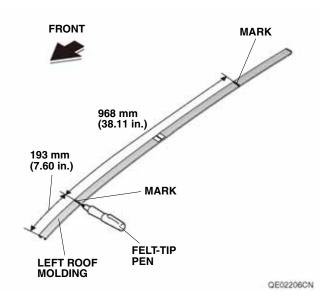

5. Remove the left roof molding cover from the left roof molding.

6. Using a felt-tip pen, mark the left roof molding as shown.

 While wearing eye protection, use an air saw to cut the left roof molding at the two marks made in step 6. Remove any burrs.