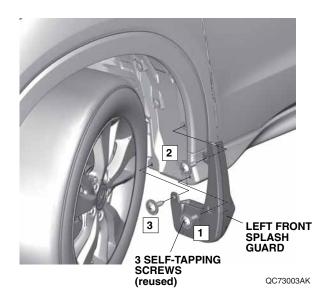

1. Turn the steering wheel fully counterclockwise.

- 2. Remove the three self-tapping screws.
- 3. Secure the left front splash guard with three selftapping screws in the order shown below. NOTE: Make sure there is no gap between the left front splash guard and the vehicle body. If there is a gap, loosen the self-tapping screws, hold the splash guard against the body, and retighten the screws.