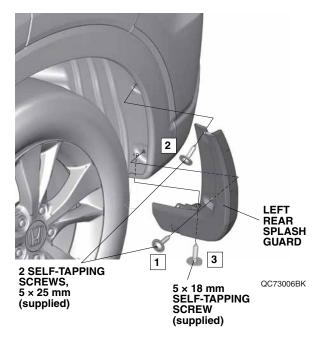

4. Remove the two self-tapping screws.

5. Install one spring nut on the left rear inner fender as shown.

Secure the left rear splash guard with two 5 x 25 mm self-tapping screws and one 5 x 18 mm self-tapping screw in the order shown below.
NOTE: Make sure there is no gap between the left rear splash guard and the vehicle body. If there is a gap, loosen the self-tapping screws, hold the splash

guard against the body, and retighten the screws.

7. Turn the steering wheel fully clockwise, and repeat steps 2 through 6 to install the right splash guards.