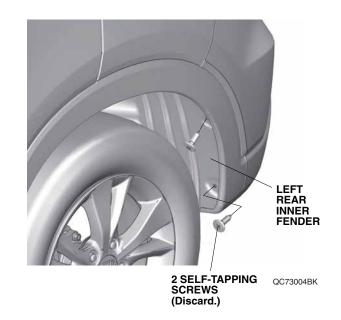

4. Remove the two self-tapping screws.

5. Install one spring nut on the left rear inner fender as shown.

Secure the left rear splash guard with two 5 x 25 mm self-tapping screws and one 5 x 18 mm self-tapping screw in the order shown below.
NOTE: Make sure there is no gap between the left rear splash guard and the vehicle body. If there is a gap, loosen the self-tapping screws, hold the splash