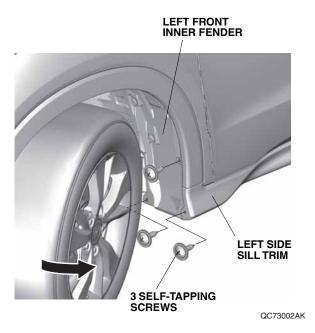

1. Turn the steering wheel fully counterclockwise.

- 2. Remove the three self-tapping screws.
- 3. Secure the left front splash guard with three selftapping screws in the order shown below. NOTE: Make sure there is no gap between the left front splash guard and the vehicle body. If there is a gap, loosen the self-tapping screws, hold the splash guard against the body, and retighten the screws.