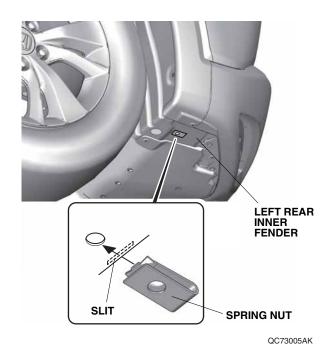

4. Remove the two self-tapping screws.

5. Install one spring nut on the left rear inner fender as shown.

Secure the left rear splash guard with two 5 x 25 mm self-tapping screws and one 5 x 18 mm self-tapping screw in the order shown below.
NOTE: Make sure there is no gap between the left rear splash guard and the vehicle body. If there is a gap, loosen the self-tapping screws, hold the splash