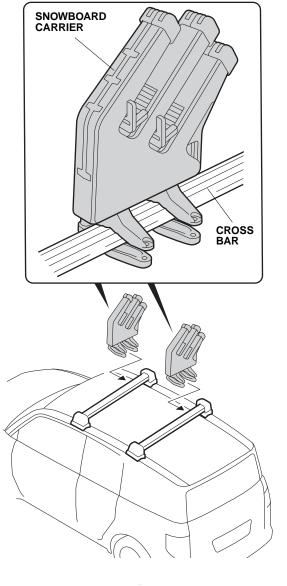

2. Install the board supports.

940402AR

3. Loosely secure the two bottom clamps to the top clamps using two bolts and two collars.

4. Repeat steps 1 through 3 on the other carrier.

5. Secure the snowboard carrier to the cross bar.

940404BR

6. Install the other carrier as shown.

 Secure the snowboard carrier to the cross bar using two bolts and two collars.

- 8. Tighten the two bolts loosely secured in step 3.
- 9. Repeat steps 7 and 8 on the other carrier.
- 10. Insert the locking cable plate into one of the grooves on each snowboard carrier.
  - One snowboard, insert the plate into the lowest groove.
  - Two snowboards, use one of the top three grooves above the lowest groove.