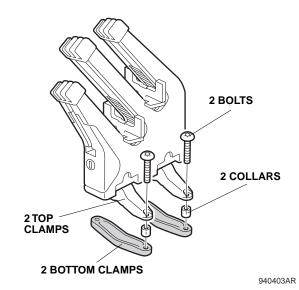

## **PARTS LIST**

2 Snowboard carriers

4 Board supports

Wrench

8 Collars

4 Bottom clamps

8 Bolts

2 Locking cables

2. Install the board supports.

940402AR

3. Loosely secure the two bottom clamps to the top clamps using two bolts and two collars.

4. Repeat steps 1 through 3 on the other carrier.

5. Secure the snowboard carrier to the cross bar.