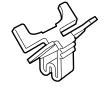

## **PARTS LIST**

2 Snowboard carriers

4 Board supports

Wrench

8 Collars

4 Bottom clamps

8 Bolts

2 Locking cables

2. Install the board supports.

940402AR

3. Loosely secure the two bottom clamps to the top clamps using two bolts and two collars.

4. Repeat steps 1 through 3 on the other carrier.

5. Secure the snowboard carrier to the cross bar.