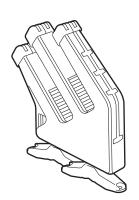

## **PARTS LIST**

2 Snowboard carriers

4 Board supports

Wrench

8 Collars

4 Bottom clamps

8 Bolts

2 Locking cables

2. Install the board supports.

940402AR

3. Loosely secure the two bottom clamps to the top clamps using two bolts and two collars.

4. Repeat steps 1 through 3 on the other carrier.

5. Secure the snowboard carrier to the cross bar.

940404BR

6. Install the other carrier as shown.

 Secure the snowboard carrier to the cross bar using two bolts and two collars.

- 8. Tighten the two bolts loosely secured in step 3.
- 9. Repeat steps 7 and 8 on the other carrier.
- 10. Insert the locking cable plate into one of the grooves on each snowboard carrier.
  - One snowboard, insert the plate into the lowest groove.
  - Two snowboards, use one of the top three grooves above the lowest groove.

11. Load the snowboard on the carrier, adjust it so that the top edges are level and the boards are as far down in the carrier as possible. Secure the snowboard with the locking cables.

12. Check that the locking cables are inserted securely, then close the covers.