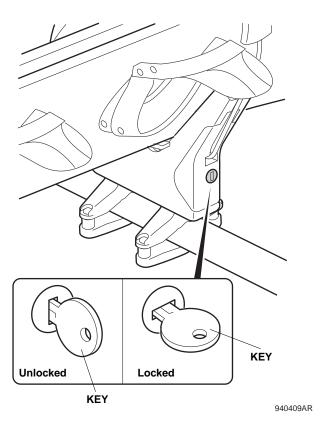

s bar.



940404BR

6. Install the other carrier as shown.

 Secure the snowboard carrier to the cross bar using two bolts and two collars.



- 8. Tighten the two bolts loosely secured in step 3.
- 9. Repeat steps 7 and 8 on the other carrier.
- 10. Insert the locking cable plate into one of the grooves on each snowboard carrier.
  - One snowboard, insert the plate into the lowest groove.
  - Two snowboards, use one of the top three grooves above the lowest groove.



11. Load the snowboard on the carrier, adjust it so that the top edges are level and the boards are as far down in the carrier as possible. Secure the snowboard with the locking cables.



12. Check that the locking cables are inserted securely, then close the covers.



13. The covers must be locked during transportation.