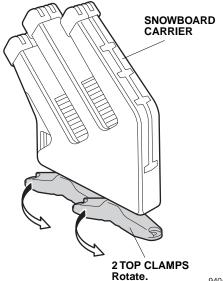

## NOTE:

- This snowboard attachment is designed to be used exclusively with the Cross Bar which are sold separately.
- Do not use non-Honda accessories, carriers or attachment sets with this snowboard attachment kit.
- Install the snowboard attachment after installing the Cross Bar on the roof.
- 1. Rotate the two top clamps on the snowboard carrier perpendicular to the snowboard carrier.