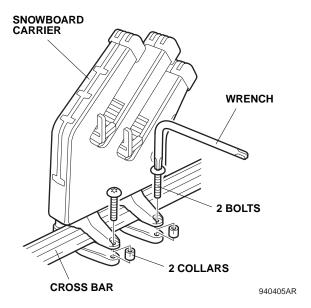

940404BR

6. Install the other carrier as shown.

 Secure the snowboard carrier to the cross bar using two bolts and two collars.

- 8. Tighten the two bolts loosely secured in step 3.
- 9. Repeat steps 7 and 8 on the other carrier.
- 10. Insert the locking cable plate into one of the grooves on each snowboard carrier.
  - One snowboard, insert the plate into the lowest groove.
  - Two snowboards, use one of the top three grooves above the lowest groove.