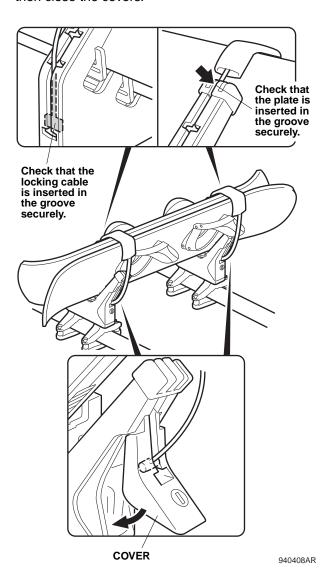

11. Load the snowboard on the carrier, adjust it so that the top edges are level and the boards are as far down in the carrier as possible. Secure the snowboard with the locking cables.

12. Check that the locking cables are inserted securely, then close the covers.

13. The covers must be locked during transportation.