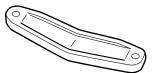

## **PARTS LIST**

2 Snowboard carriers

4 Board supports

Wrench

8 Collars

4 Bottom clamps

8 Bolts

2 Locking cables

2. Install the board supports.

940402AR

3. Loosely secure the two bottom clamps to the top clamps using two bolts and two collars.

4. Repeat steps 1 through 3 on the other carrier.

5. Secure the snowboard carrier to the cross bar.