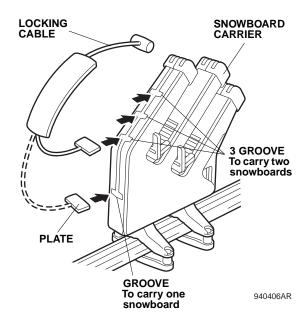

940404BR

6. Install the other carrier as shown.

 Secure the snowboard carrier to the cross bar using two bolts and two collars.

- 8. Tighten the two bolts loosely secured in step 3.
- 9. Repeat steps 7 and 8 on the other carrier.
- 10. Insert the locking cable plate into one of the grooves on each snowboard carrier.
  - One snowboard, insert the plate into the lowest groove.
  - Two snowboards, use one of the top three grooves above the lowest groove.