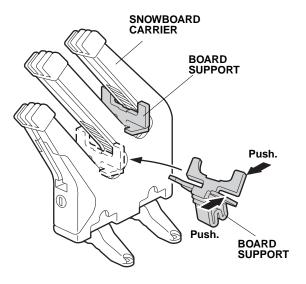

2. Install the board supports.

940402AR

3. Loosely secure the two bottom clamps to the top clamps using two bolts and two collars.

4. Repeat steps 1 through 3 on the other carrier.

5. Secure the snowboard carrier to the cross bar.