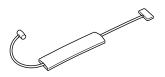

## **PARTS LIST**

2 Snowboard carriers

4 Board supports

Wrench

8 Collars

4 Bottom clamps

8 Bolts

2 Locking cables

940404BR

6. Install the other carrier as shown.

 Secure the snowboard carrier to the cross bar using two bolts and two collars.

- 8. Tighten the two bolts loosely secured in step 3.
- 9. Repeat steps 7 and 8 on the other carrier.
- 10. Insert the locking cable plate into one of the grooves on each snowboard carrier.
  - One snowboard, insert the plate into the lowest groove.
  - Two snowboards, use one of the top three grooves above the lowest groove.

11. Load the snowboard on the carrier, adjust it so that the top edges are level and the boards are as far down in the carrier as possible. Secure the snowboard with the locking cables.

12. Check that the locking cables are inserted securely, then close the covers.