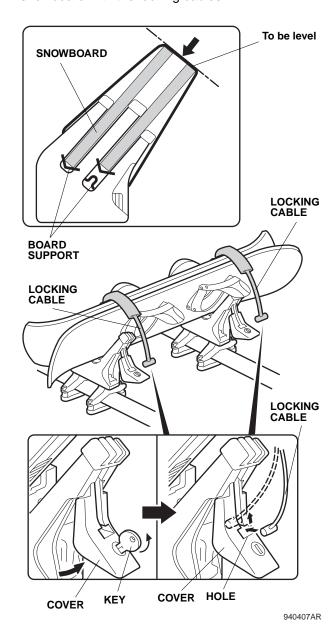

11. Load the snowboard on the carrier, adjust it so that the top edges are level and the boards are as far down in the carrier as possible. Secure the snowboard with the locking cables.

12. Check that the locking cables are inserted securely, then close the covers.