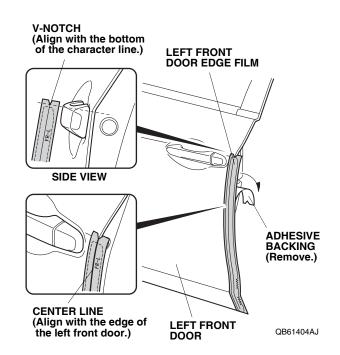

LEFT FRONT DOOR DOOR Spray with 3M protective tape application solution. SPRAY BOTTLE 3. Open the left front door. Peel back about 50 mm (2.0 in.) of adhesive backing from the left front door edge film. Align the V-notch with the bottom of the character line on the left front door as shown.

- 4. Align the center line on the left front door edge film with the edge of the left front door. While applying light pressure, carefully remove the adhesive backing, and attach the left front door edge film to the left front door.
- 5. Insert the applicator into the soft sleeve. Starting from the top and working downward, use the soft sleeve to smooth the left front door edge film. Move the soft sleeve in one direction only.