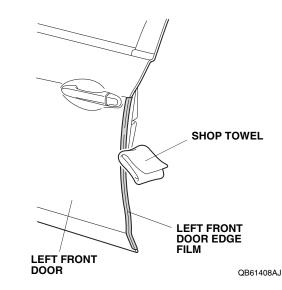

8. Using a shop towel, wipe the excess 3M protective tape application solution from the left front door edge film. Allow the left front door edge film to dry thoroughly.

9. Using a spray bottle with 3M protective tape application solution, spray the outer area where the left rear door edge film will attach. NOTE: Do not spray the inner surface.