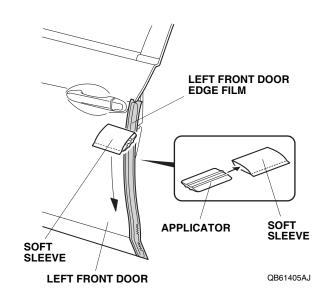

- 4. Align the center line on the left front door edge film with the edge of the left front door. While applying light pressure, carefully remove the adhesive backing, and attach the left front door edge film to the left front door.
- 5. Insert the applicator into the soft sleeve. Starting from the top and working downward, use the soft sleeve to smooth the left front door edge film. Move the soft sleeve in one direction only.