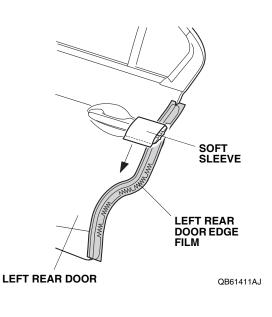

- 11. Align the center line on the left rear door edge film with the edge of the left rear door. While applying light pressure, carefully remove the adhesive backing, and attach the left rear door edge film to the left rear door.
- 12. Starting from the top and working downward, use the soft sleeve to smooth the left rear door edge film. Move the soft sleeve in one direction only.