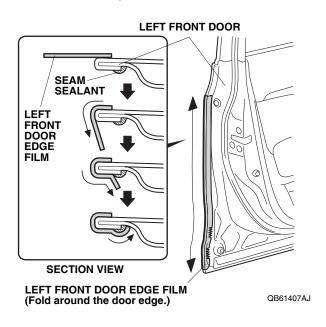

6. Slowly remove the protective film from the left front door edge film.

7. Starting from the center and working outward, use your fingers to fold the left front door edge film around the edge of the left front door as shown. Move your fingers in one direction only. Attach the left front door edge film over the seam sealant. Do not trim or damage the seam sealant.