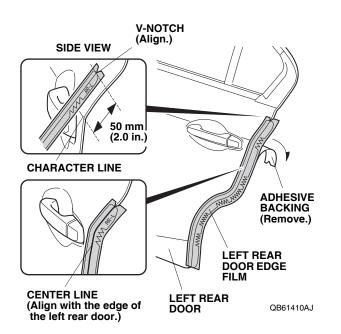

10. Open the left rear door. Peel back about 50 mm (2.0 in.) of adhesive backing from the left rear door edge film. Align the V-notch 50 mm (2.0 in.) above the character line on the upper part of the left rear door as shown.

- 11. Align the center line on the left rear door edge film with the edge of the left rear door. While applying light pressure, carefully remove the adhesive backing, and attach the left rear door edge film to the left rear door.
- 12. Starting from the top and working downward, use the soft sleeve to smooth the left rear door edge film. Move the soft sleeve in one direction only.