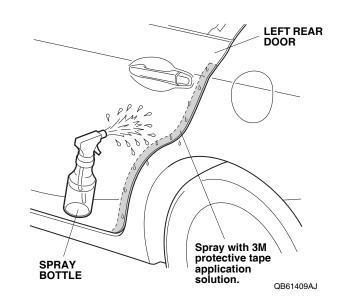

## TOOLS AND SUPPLIES REQUIRED

Shop towel Spray bottle 3M Protective tape application solution Ruler ALCOHOL WIPE

Clean this area thoroughly.

QB61401BJ

Left Rear Door:

 Close the left front door and left rear door. Using a spray bottle with 3M protective tape application solution, spray the outer area where the left front door edge film will attach. NOTE: Do not spray the inner surface.