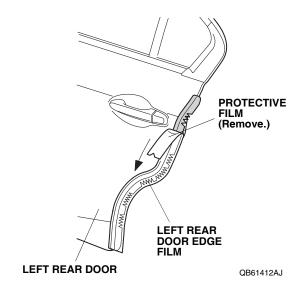

13. Slowly remove the protective film from the left rear door edge film.

14. Starting from the center and working outward, use your fingers to fold the left rear door edge film around the edge of the left rear door as shown. Move your fingers in one direction only. Attach the left rear door edge film over the seam sealant. Do not trim or damage the seam sealant.