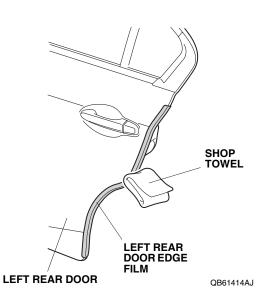

15. Using a shop towel, wipe the excess 3M protective tape application solution from the left rear door edge film. Allow the left rear door edge film to dry thoroughly.

16. Repeat steps 1 through 15 to install the right door edge films.