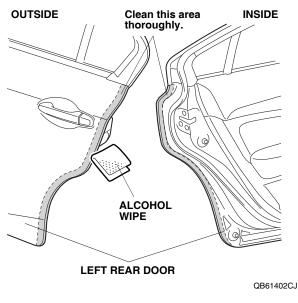

## TOOLS AND SUPPLIES REQUIRED

Shop towel Spray bottle 3M Protective tape application solution Ruler ALCOHOL WIPE

Clean this area thoroughly.

QB61401BJ

Left Rear Door:

 Close the left front door and left rear door. Using a spray bottle with 3M protective tape application solution, spray the outer area where the left front door edge film will attach. NOTE: Do not spray the inner surface.