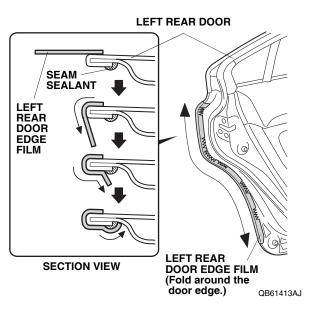

13. Slowly remove the protective film from the left rear door edge film.

14. Starting from the center and working outward, use your fingers to fold the left rear door edge film around the edge of the left rear door as shown. Move your fingers in one direction only. Attach the left rear door edge film over the seam sealant. Do not trim or damage the seam sealant.