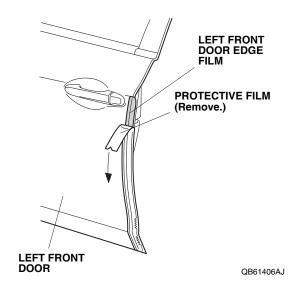

6. Slowly remove the protective film from the left front door edge film.

7. Starting from the center and working outward, use your fingers to fold the left front door edge film around the edge of the left front door as shown. Move your fingers in one direction only. Attach the left front door edge film over the seam sealant. Do not trim or damage the seam sealant.