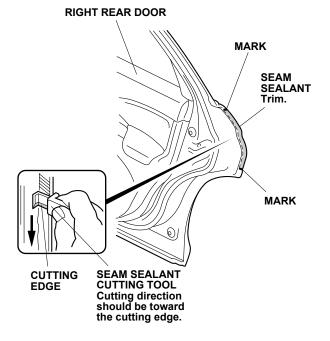

- 10. Remove the right rear door edge guard.
- 11. Position the cutting edge of the seam sealant cutting tool against the door edge and trim the seam sealant from mark to mark. The cutting tool only cuts in one direction.