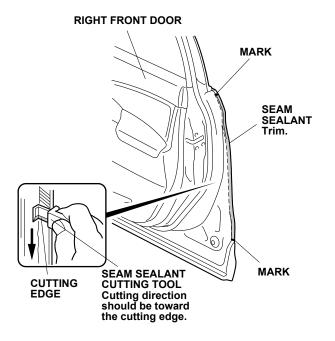

6. Apply touch-up paint to the cut seam sealant area, and let it dry thoroughly.

7. Position the right front door edge guard on the right front door edge and align it with the marks made in step 3.

8. Starting at the feature line, tap the right front door edge guard into position with a series of light taps using a rubber mallet, then work up and down. Make sure the position of the right front door edge guard is correct. Once in place, do not remove, reposition, or reinstall the right front door edge guard.