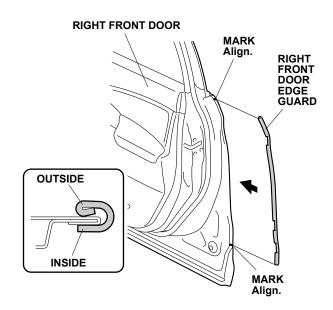

6. Apply touch-up paint to the cut seam sealant area, and let it dry thoroughly.

7. Position the right front door edge guard on the right front door edge and align it with the marks made in step 3.

8. Starting at the feature line, tap the right front door edge guard into position with a series of light taps using a rubber mallet, then work up and down. Make sure the position of the right front door edge guard is correct. Once in place, do not remove, reposition, or reinstall the right front door edge guard.