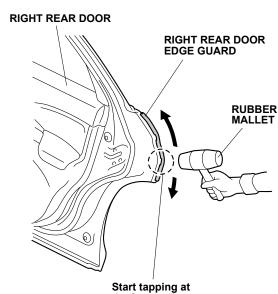

12. Apply touch-up paint to the cut seam sealant area, and let it dry thoroughly.

13. Position the right rear door edge guard on the right rear door edge and align it with the marks made in step 9.

14. Starting at the feature line, tap the right rear door edge guard into position with a series of light taps using a rubber mallet, then work up and down. Make sure the position of the right rear door edge guard is correct. Once in place, do not remove, reposition, or reinstall the right rear door edge guard.