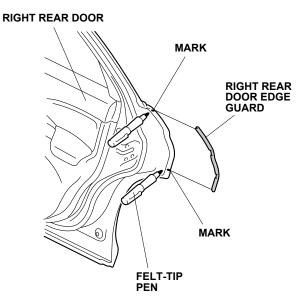

## Installing the Rear Door Edge Guard

9. Gently place the right rear door edge guard on the right rear door while aligning it with the contour of the door. Mark the sealant at the top and bottom edges of the right rear door edge guard.