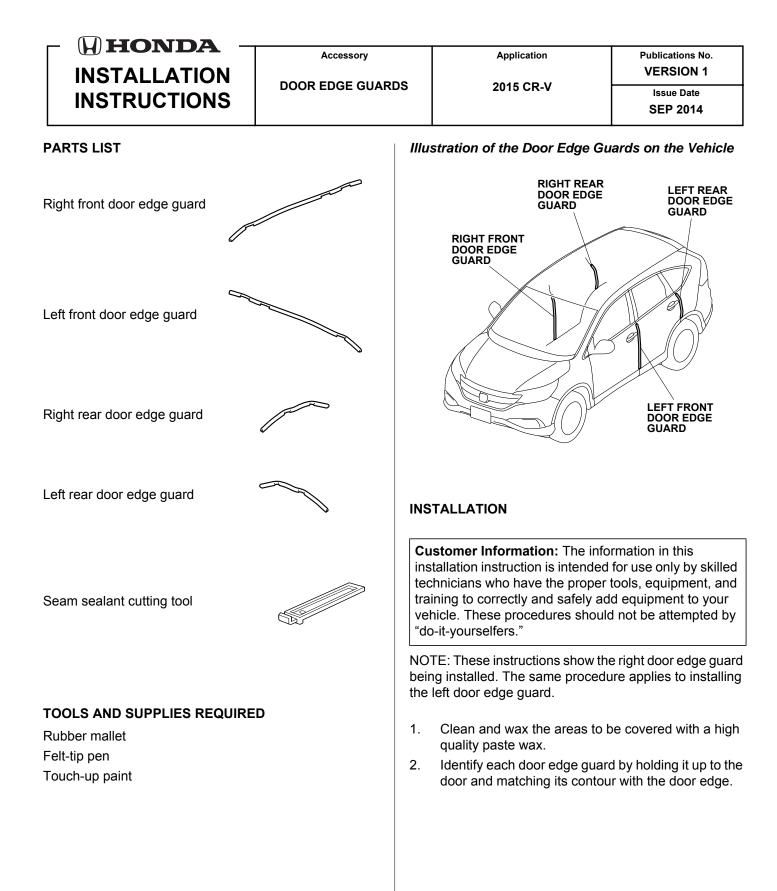

## Installing the Front Door Edge Guard

3. Gently place the right front door edge guard on the right front door while aligning it with the contour of the door. Mark the sealant at the top and bottom edges of the right front door edge guard.

## RIGHT FRONT DOOR

- 4. Remove the right front door edge guard.
- 5. Position the cutting edge of the seam sealant cutting tool against the door edge and trim the seam sealant from mark to mark. The cutting tool only cuts in one direction.