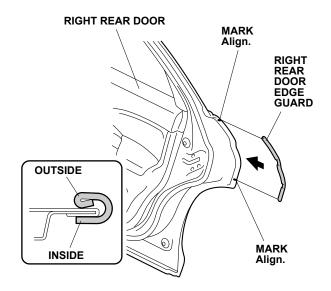

12. Apply touch-up paint to the cut seam sealant area, and let it dry thoroughly.

13. Position the right rear door edge guard on the right rear door edge and align it with the marks made in step 9.

14. Starting at the feature line, tap the right rear door edge guard into position with a series of light taps using a rubber mallet, then work up and down. Make sure the position of the right rear door edge guard is correct. Once in place, do not remove, reposition, or reinstall the right rear door edge guard.