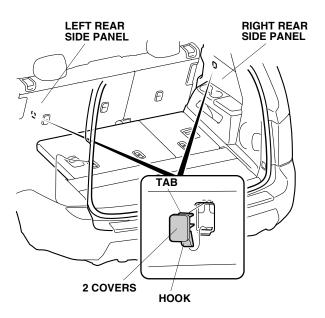

2. Fold down the third row seat.

- 3. Using a small flat-tip screwdriver, remove the covers from the right and left rear side panels by releasing the tab and hook. Save the covers in the glove box so they can be reinstalled when the cargo cover is removed.
- 4. Install the cargo cover into the recess in the left rear side panel in the direction shown, then compress the cargo cover, and install it in the right rear side panel.