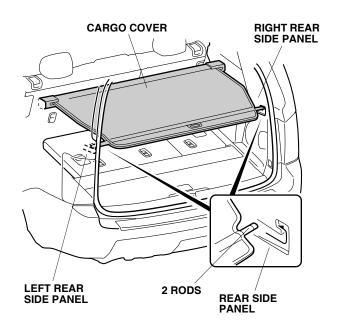

5. Pull out the cargo cover, and attach the right and left rods on the cargo cover to the right and left rear side panel.