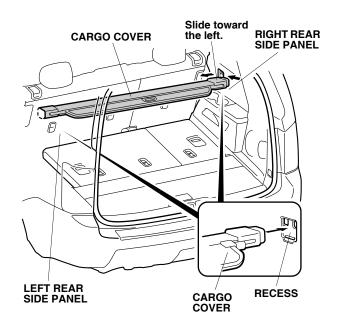

2. Fold down the third row seat.

- 3. Using a small flat-tip screwdriver, remove the covers from the right and left rear side panels by releasing the tab and hook. Save the covers in the glove box so they can be reinstalled when the cargo cover is removed.
- 4. Install the cargo cover into the recess in the left rear side panel in the direction shown, then compress the cargo cover, and install it in the right rear side panel.