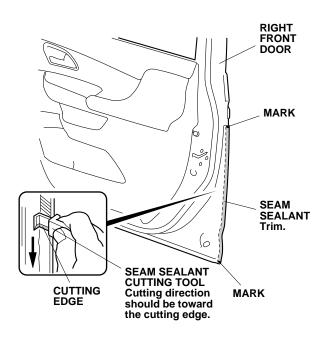

5. Position the cutting edge of the seam sealant cutting tool against the door edge, and trim the seam sealant from mark to mark. The cutting tool cuts in only one direction.

- 6. Apply touch-up paint to the cut seam sealant area, and let it dry.
- 7. Position the right door edge guard on the right front door edge and align it with the marks made in step 3.