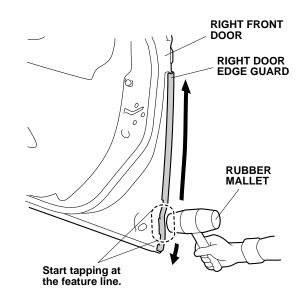

8. Starting at the feature line, tap the right door edge guard into position with a series of light taps using a rubber mallet, then work up and down. Make sure the position of the right door edge guard is correct. Once in place, do not remove, reposition, or reinstall the right door edge guard.