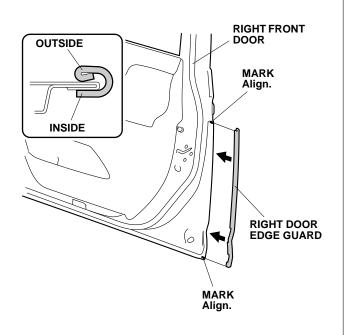

5. Position the cutting edge of the seam sealant cutting tool against the door edge, and trim the seam sealant from mark to mark. The cutting tool cuts in only one direction.

- 6. Apply touch-up paint to the cut seam sealant area, and let it dry.
- 7. Position the right door edge guard on the right front door edge and align it with the marks made in step 3.