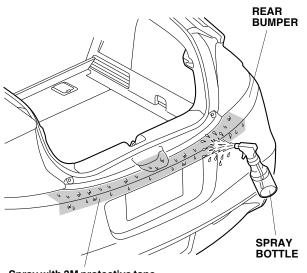

1. Open the hatch. Using the alcohol wipe, thoroughly clean the bumper where the rear bumper applique will attach.

- Clean with an alcohol swab.
- 2. Using a spray bottle with 3M protective tape application solution, spray the area where the rear bumper applique will attach.

Spray with 3M protective tape application solution.

3. Remove the adhesive backing (the side marked 3M) from the rear bumper applique.

4. Spray the rear bumper applique with 3M protective tape application solution.