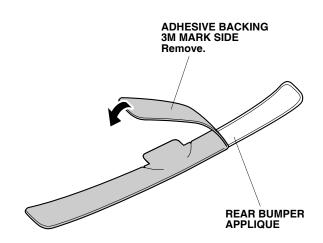

Spray with 3M protective tape application solution.

3. Remove the adhesive backing (the side marked 3M) from the rear bumper applique.

4. Spray the rear bumper applique with 3M protective tape application solution.