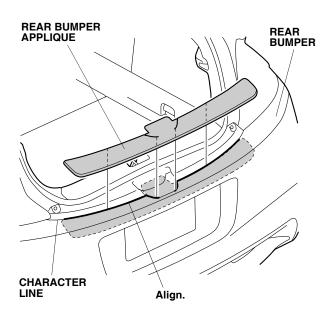

5. Align the edge of the rear bumper applique to the character line, and attach it to the rear bumper.

6. Insert the applicator into the soft sleeve. Starting from the middle and working outward, use the soft sleeve to smooth out the curved section of the rear bumper applique against the rear bumper. Move the soft sleeve in one direction only. Do not smooth the upper and lower sections at this time. If you see an air bubble, stop and gently peel up that section to work out the bubble. Work slowly and keep pressure against the rear bumper applique.