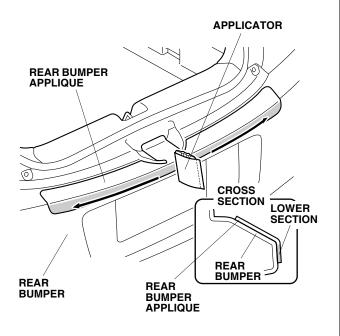

| ⊢ ( <b>H) HONDA</b> –<br>INSTALLATION                                                           | Accessory<br>REAR BUMPER APPLIQUE | Application                                                                                                                                                                                                                              | Publications No.<br>All ) \$) \$'                                                                      |
|-------------------------------------------------------------------------------------------------|-----------------------------------|------------------------------------------------------------------------------------------------------------------------------------------------------------------------------------------------------------------------------------------|--------------------------------------------------------------------------------------------------------|
| INSTRUCTIONS                                                                                    | P/N 08P48-SZT-100                 | &\$%( CR-Z                                                                                                                                                                                                                               | Issue Date<br>SEP 2013                                                                                 |
| PARTS LIST                                                                                      |                                   | Illustration of the Rear Bumper Applique on the Vehicle                                                                                                                                                                                  |                                                                                                        |
| Rear Bumper Applique                                                                            |                                   |                                                                                                                                                                                                                                          |                                                                                                        |
| Applicator                                                                                      |                                   |                                                                                                                                                                                                                                          |                                                                                                        |
| Soft sleeve                                                                                     |                                   | REAR BUMPER<br>APPLIQUE                                                                                                                                                                                                                  |                                                                                                        |
| Alcohol wipe                                                                                    | C<br>irr<br>te<br>tr              | <b>Customer Information:</b> The in<br>Installation instruction is intender<br>echnicians who have the proper<br>aining to correctly and safely a<br>ehicle. These procedures sho<br>do-it-yourselfers."                                 | ed for use only by skilled<br>er tools, equipment, and<br>add equipment to your                        |
| TOOLS AND SUPPLIES REQUIRE<br>Shop towel<br>Spray bottle<br>3M Protective tape application solu | ED •<br>tion                      | DTE:<br>Do not damage the vehicle pa<br>This kit should be installed or<br>temperature is 15°C (60°F) o<br>To allow the adhesive to cure<br>for 24 hours. Please advise th<br>Wash your hands thoroughly<br>before handling the rear bum | nly if the ambient air<br>r above.<br>, do not wash the vehicle<br>ne customer.<br>with soap and water |
|                                                                                                 |                                   |                                                                                                                                                                                                                                          |                                                                                                        |

5. Align the edge of the rear bumper applique to the character line, and attach it to the rear bumper.

6. Insert the applicator into the soft sleeve. Starting from the middle and working outward, use the soft sleeve to smooth out the curved section of the rear bumper applique against the rear bumper. Move the soft sleeve in one direction only. Do not smooth the upper and lower sections at this time. If you see an air bubble, stop and gently peel up that section to work out the bubble. Work slowly and keep pressure against the rear bumper applique.