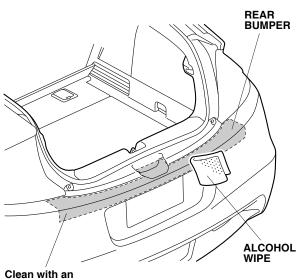

1. Open the hatch. Using the alcohol wipe, thoroughly clean the bumper where the rear bumper applique will attach.

- Clean with an alcohol swab.
- 2. Using a spray bottle with 3M protective tape application solution, spray the area where the rear bumper applique will attach.