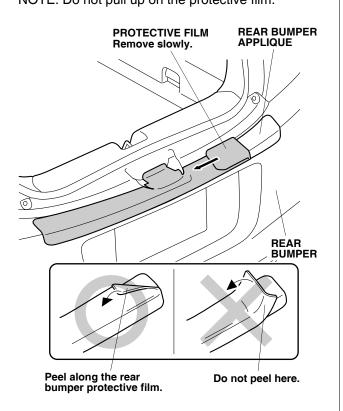

7. Using the soft sleeve, adhere the upper middle section and the upper side section of the rear bumper applique the same way.

 Slowly and carefully remove the protective film from the rear bumper applique.
NOTE: Do not pull up on the protective film.