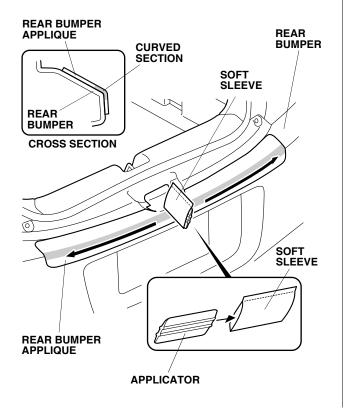

5. Align the edge of the rear bumper applique to the character line, and attach it to the rear bumper.

6. Insert the applicator into the soft sleeve. Starting from the middle and working outward, use the soft sleeve to smooth out the curved section of the rear bumper applique against the rear bumper. Move the soft sleeve in one direction only. Do not smooth the upper and lower sections at this time. If you see an air bubble, stop and gently peel up that section to work out the bubble. Work slowly and keep pressure against the rear bumper applique.