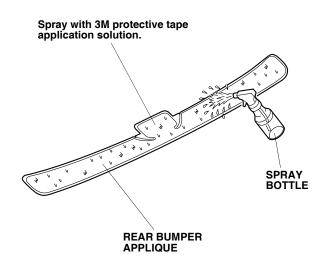

Spray with 3M protective tape application solution.

3. Remove the adhesive backing (the side marked 3M) from the rear bumper applique.

4. Spray the rear bumper applique with 3M protective tape application solution.