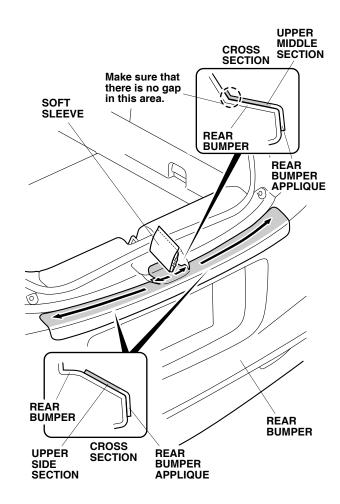

7. Using the soft sleeve, adhere the upper middle section and the upper side section of the rear bumper applique the same way.

 Slowly and carefully remove the protective film from the rear bumper applique.
NOTE: Do not pull up on the protective film.