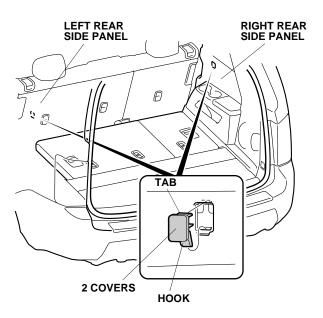

2. Fold down the third row seat.

- 3. Using a small flat-tip screwdriver, remove the covers from the right and left rear side panels by releasing the tab and hook. Save the covers in the glove box so they can be reinstalled when the cargo cover is removed.
- 4. Install the cargo cover into the recess in the left rear side panel in the direction shown, then compress the cargo cover, and install it in the right rear side panel.