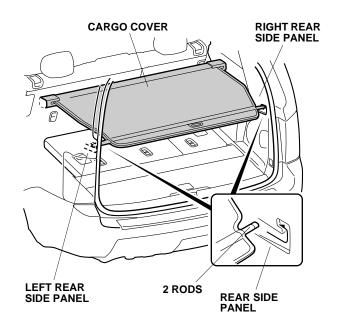

5. Pull out the cargo cover, and attach the right and left rods on the cargo cover to the right and left rear side panel.