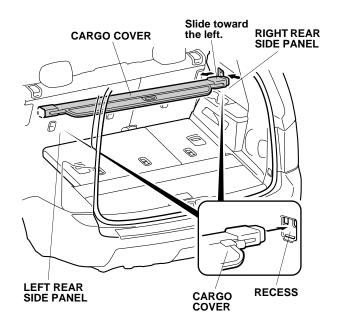

2. Fold down the third row seat.

- 3. Using a small flat-tip screwdriver, remove the covers from the right and left rear side panels by releasing the tab and hook. Save the covers in the glove box so they can be reinstalled when the cargo cover is removed.
- 4. Install the cargo cover into the recess in the left rear side panel in the direction shown, then compress the cargo cover, and install it in the right rear side panel.