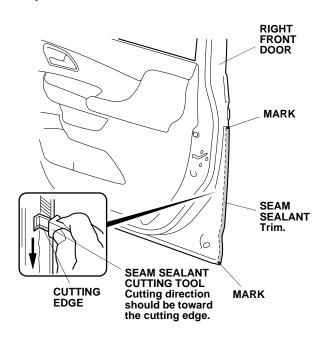

5. Position the cutting edge of the seam sealant cutting tool against the door edge, and trim the seam sealant from mark to mark. The cutting tool cuts in only one direction.

- 6. Apply touch-up paint to the cut seam sealant area, and let it dry.
- 7. Position the right door edge guard on the right front door edge and align it with the marks made in step 3.