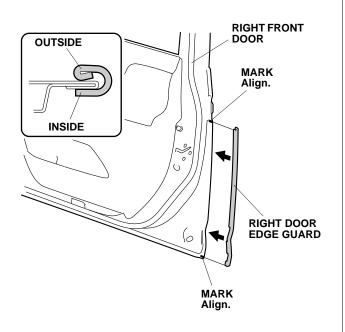

| ⊢ (H) HONDA –                                    | Accessory                  | Application                                                                                                                                                                                                                                                                                              | Publications No.         |
|--------------------------------------------------|----------------------------|----------------------------------------------------------------------------------------------------------------------------------------------------------------------------------------------------------------------------------------------------------------------------------------------------------|--------------------------|
| INSTALLATION                                     | DOOR EDGE GUARDS           | 2013 ODYSSEY                                                                                                                                                                                                                                                                                             | All 13269<br>Issue Date  |
| INSTRUCTIONS                                     |                            |                                                                                                                                                                                                                                                                                                          | AUG 2012                 |
| PARTS LIST                                       | INSTALLATION               |                                                                                                                                                                                                                                                                                                          |                          |
| Right door edge guard                            |                            | <b>Customer Information:</b> The information in this installation instruction is intended for use only by skilled technicians who have the proper tools, equipment, and training to correctly and safely add equipment to your vehicle. These procedures should not be attempted by "do-it-yourselfers." |                          |
| Left door edge guard                             | bei                        | TE: These instructions show the<br>ng installed. The same procedu<br>left door edge guard.                                                                                                                                                                                                               |                          |
|                                                  |                            | Installing the Door Edge Guards                                                                                                                                                                                                                                                                          |                          |
|                                                  |                            | 1. Clean and wax the areas to be covered with a high quality paste wax.                                                                                                                                                                                                                                  |                          |
|                                                  | 2.                         | Identify each door edge guard by holding it up to the door and matching its contour with the door edge.                                                                                                                                                                                                  |                          |
| Seam sealant cutting tool                        | 3.                         | door while aligning it with the contour of the door.<br>Mark the sealant at the top and bottom ends of the                                                                                                                                                                                               |                          |
| TOOLS AND SUPPLIES REQUIRE                       | D                          | right door edge guard.                                                                                                                                                                                                                                                                                   |                          |
| Rubber mallet                                    |                            | RIGHT FRONT DOOR                                                                                                                                                                                                                                                                                         |                          |
| Felt-tip pen                                     |                            |                                                                                                                                                                                                                                                                                                          |                          |
| Touch-up paint Illustration of the Door Edge Gua | rds on the Vehicle         |                                                                                                                                                                                                                                                                                                          | MARK                     |
| RIGHT DOOR<br>EDGE GUARD                         |                            |                                                                                                                                                                                                                                                                                                          |                          |
|                                                  |                            | FELT-TIP<br>PEN                                                                                                                                                                                                                                                                                          | RIGHT DOOR<br>EDGE GUARD |
|                                                  | LEFT DOOR<br>EDGE GUARD 4. | MAR<br>Remove the right door edge                                                                                                                                                                                                                                                                        |                          |
|                                                  |                            |                                                                                                                                                                                                                                                                                                          |                          |