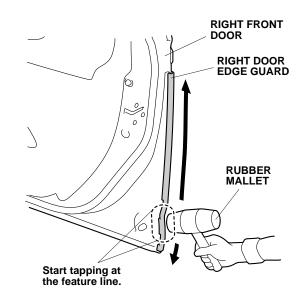

8. Starting at the feature line, tap the right door edge guard into position with a series of light taps using a rubber mallet, then work up and down. Make sure the position of the right door edge guard is correct. Once in place, do not remove, reposition, or reinstall the right door edge guard.