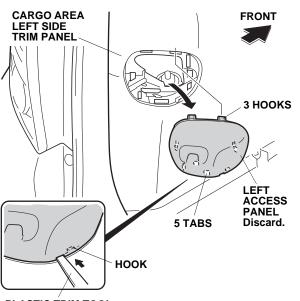

2. Using a plastic trim tool, remove the left access panel (five tabs and three hooks).

PLASTIC TRIM TOOL

3. Install the left bracket to the cargo area left side trim panel with one self-tapping screw (truss head).