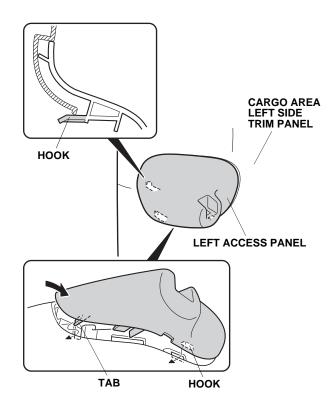

- 4. Install the left access panel to the cargo area left side trim panel:
  - Fasten two tabs and one hook.

• Insert one tab, and install two hooks.

• Push the left access panel in the direction shown to lock three tabs.