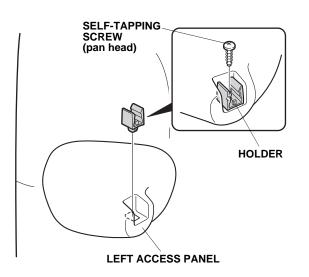

5. Install the holder to the left access panel with one self-tapping screw (pan head).

6. Using a plastic trim tool, remove the right access panel (three tabs and three hooks).

7. Install the right bracket to the cargo area right side trim panel with one self-tapping screw (truss head).