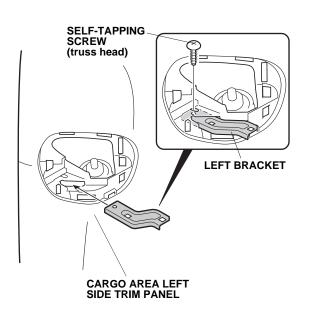

2. Using a plastic trim tool, remove the left access panel (five tabs and three hooks).

PLASTIC TRIM TOOL

3. Install the left bracket to the cargo area left side trim panel with one self-tapping screw (truss head).