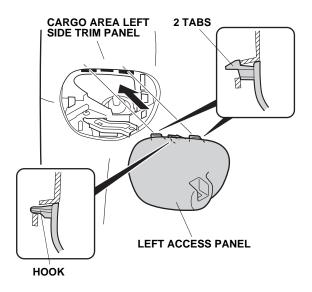

- 4. Install the left access panel to the cargo area left side trim panel:
  - Fasten two tabs and one hook.

• Insert one tab, and install two hooks.

• Push the left access panel in the direction shown to lock three tabs.