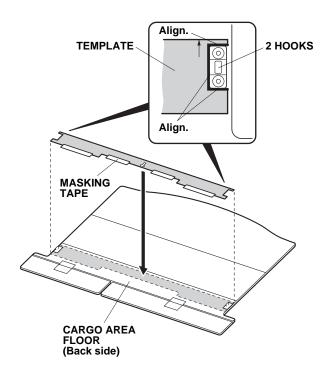

8. Install the right access panel to the cargo area right side trim panel.

9. Install the holder to the right access panel with one self-tapping screw (pan head).

10. Align the template to the cargo area floor, and attach it with masking tape.

11. Using a utility knife, cut the cargo area floor along the edge of the template.

12. Reinstall the cargo area floor.

13. Install the magic board.

MAGIC BOARD