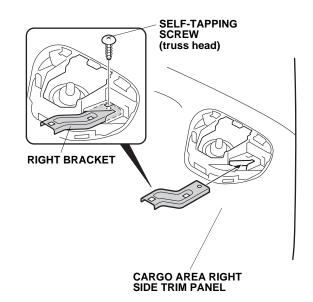

5. Install the holder to the left access panel with one self-tapping screw (pan head).

6. Using a plastic trim tool, remove the right access panel (three tabs and three hooks).

7. Install the right bracket to the cargo area right side trim panel with one self-tapping screw (truss head).