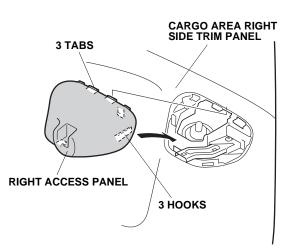

5. Install the holder to the left access panel with one self-tapping screw (pan head).

6. Using a plastic trim tool, remove the right access panel (three tabs and three hooks).

7. Install the right bracket to the cargo area right side trim panel with one self-tapping screw (truss head).