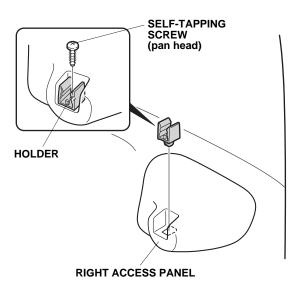

5. Install the holder to the left access panel with one self-tapping screw (pan head).

6. Using a plastic trim tool, remove the right access panel (three tabs and three hooks).

7. Install the right bracket to the cargo area right side trim panel with one self-tapping screw (truss head).

8. Install the right access panel to the cargo area right side trim panel.

9. Install the holder to the right access panel with one self-tapping screw (pan head).

10. Align the template to the cargo area floor, and attach it with masking tape.