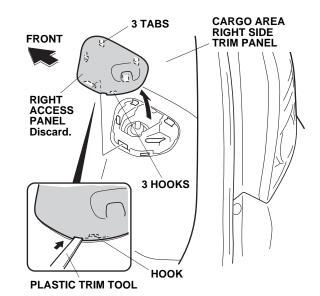

5. Install the holder to the left access panel with one self-tapping screw (pan head).

6. Using a plastic trim tool, remove the right access panel (three tabs and three hooks).

7. Install the right bracket to the cargo area right side trim panel with one self-tapping screw (truss head).