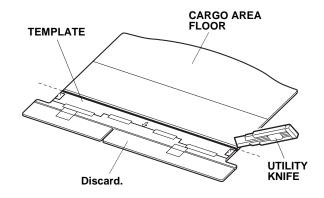

11. Using a utility knife, cut the cargo area floor along the edge of the template.

12. Reinstall the cargo area floor.

13. Install the magic board.

MAGIC BOARD