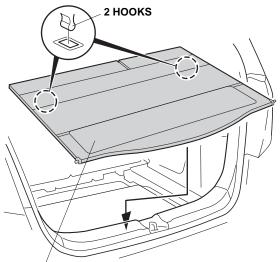

|                                                          | Accessory     |                               | Application                                                                                                | Publications No.<br>All 13217                      |
|----------------------------------------------------------|---------------|-------------------------------|------------------------------------------------------------------------------------------------------------|----------------------------------------------------|
| INSTRUCTIONS                                             | MAGIC BOARD   |                               | 2013 FIT                                                                                                   | Issue Date<br>JULY 2012                            |
| ARTS LIST                                                |               | Template                      |                                                                                                            |                                                    |
| lagic board                                              |               |                               |                                                                                                            | ~~~~~~~~~~~~~~~~~~~~~~~~~~~~~~~~~~~~~~~            |
|                                                          |               |                               |                                                                                                            |                                                    |
| K                                                        |               |                               | 4                                                                                                          |                                                    |
| eft access panel                                         |               | Accesso                       | ory User's Information M                                                                                   | 1anual                                             |
| ر.<br>س                                                  |               |                               |                                                                                                            |                                                    |
|                                                          |               |                               | <                                                                                                          |                                                    |
|                                                          |               | TOOLS                         | AND SUPPLIES REQU                                                                                          | JIRED                                              |
| Right access panel                                       |               | •                             | screwdriver                                                                                                |                                                    |
|                                                          |               | Masking tape<br>Utility knife |                                                                                                            |                                                    |
| Q.                                                       | $\mathbb{R}$  |                               | Trim Tool (T/N SILTRIM                                                                                     | TL10)                                              |
| Holders                                                  |               | INSTAL                        | LATION                                                                                                     |                                                    |
|                                                          |               | installa<br>technic           | mer Information: The in<br>tion instruction is intend<br>ians who have the prop<br>to correctly and safely | ed for use only by skill<br>er tools, equipment, a |
| .eft bracket                                             |               | vehicle                       | . These procedures sho<br>ourselfers."                                                                     |                                                    |
|                                                          |               | 1. Re                         | move the cargo area flo                                                                                    | oor (two hooks).                                   |
| Right bracket                                            |               |                               | 2 HOOKS                                                                                                    | O AREA FLOOR                                       |
| K                                                        |               | (                             |                                                                                                            |                                                    |
| ۲<br>Self-tapping screws (truss head)                    | $\sim$        |                               |                                                                                                            | ONA                                                |
|                                                          | ©             |                               | 40                                                                                                         |                                                    |
| Calf terring corrue (non bood)                           | 1990<br>D     |                               |                                                                                                            |                                                    |
| Self-tapping screws (pan head)                           | O             |                               |                                                                                                            |                                                    |
|                                                          |               |                               |                                                                                                            |                                                    |
| 2012 American Honda Motor Co., Inc. – All Rights Reserve | ed. All 47344 | 4 (1207)                      |                                                                                                            | 08U36-TK6-1000-90 <b>1</b>                         |