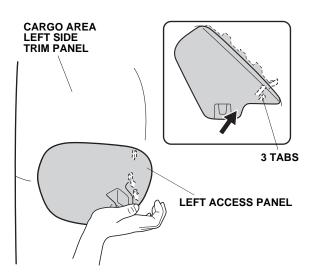

- 4. Install the left access panel to the cargo area left side trim panel:
  - Fasten two tabs and one hook.

• Insert one tab, and install two hooks.

• Push the left access panel in the direction shown to lock three tabs.