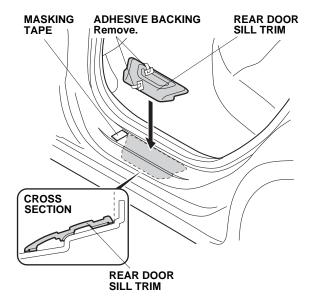

11. Using an alcohol swab, clean the surface where the rear door sill trim will be installed.

- 12. Align the end of the rear door sill trim with the masking tape and install the rear door sill trim.
- 13. While applying pressure to the rear door sill trim, carefully remove the two adhesive backings.
- 14. Repeat steps 8 to 13 for the right side.