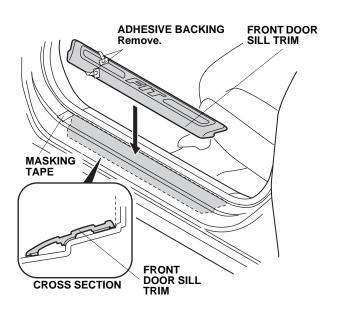

|                                                                                                                                                                                                                                                                          | Accessory DOOR SILL TRIM | Application                                                                                                                                                                                                                                                                    | Publications No.<br>All 13206 |
|--------------------------------------------------------------------------------------------------------------------------------------------------------------------------------------------------------------------------------------------------------------------------|--------------------------|--------------------------------------------------------------------------------------------------------------------------------------------------------------------------------------------------------------------------------------------------------------------------------|-------------------------------|
| INSTRUCTIONS                                                                                                                                                                                                                                                             | 08F05-TK6-110            | 2013 FIT                                                                                                                                                                                                                                                                       | Issue Date<br>JULY 2012       |
| PARTS LIST                                                                                                                                                                                                                                                               |                          | Installing the Front Door Sill Trim                                                                                                                                                                                                                                            |                               |
| 2 Front door sill trim                                                                                                                                                                                                                                                   | 1 2                      | •                                                                                                                                                                                                                                                                              | cation of the trim. Mark th   |
| 2 Rear door sill trim                                                                                                                                                                                                                                                    |                          | MASKING TAPE<br>Locate installation<br>position.                                                                                                                                                                                                                               |                               |
| 4 Alcohol swabs                                                                                                                                                                                                                                                          |                          | FRONT DOC<br>TRIM                                                                                                                                                                                                                                                              | DR SILL                       |
| TOOLS AND SUPPLIES REQUIRED<br>Masking tape                                                                                                                                                                                                                              |                          | <ol> <li>Peel back approximately 1½ to 2 inches of the<br/>adhesive backing from the two outer adhesive strips<br/>and tape the ends to the front surface of the front<br/>door sill trim. Remove the remaining three pieces of<br/>adhesive backing from the trim.</li> </ol> |                               |
| INSTALLATION                                                                                                                                                                                                                                                             |                          |                                                                                                                                                                                                                                                                                |                               |
| <ul> <li>NOTE:</li> <li>Be careful not to damage the paint finish.</li> <li>The door sill trim should be installed only if the ambient air temperature is 15°C (60°F) or above.</li> <li>To allow the adhesive to cure, do not wash the vehicle for 24 hours.</li> </ul> |                          | ADHESIVE<br>BACKING<br>Remove.                                                                                                                                                                                                                                                 | FRONT DOOR<br>SILL TRIM       |

4. Using an alcohol swab, clean the surface where the front door sill trim will be installed.

- 5. Align the end of the front door sill trim with the masking tape and install the front door sill trim.
- 6. While applying pressure to the front door sill trim, carefully remove the two adhesive backings.
- 7. Repeat steps 1 to 6 for the right side.