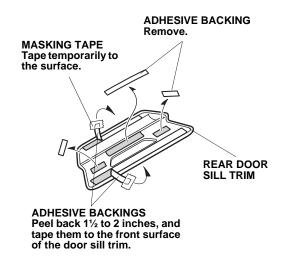

10. Peel back 1<sup>1</sup>/<sub>2</sub> to 2 inches of adhesive backing from the two outer adhesive strips, and tape the ends to the front surface of the rear door sill trim. Remove the remaining three pieces of adhesive backing from the trim.