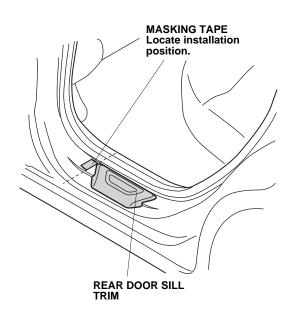

## Installing the Rear Door Sill Trim

- 8. Open the left rear door.
- 9. Align the rear door sill trim with the left door sill to check the installation location of the trim. Mark the location with a piece of masking tape.