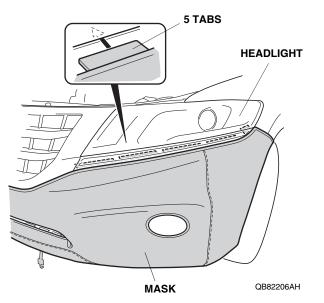

9. Insert the five tabs on each side between the headlight and the front bumper.

10. Insert the five tabs between the front grille and the front bumper.

QB82207BH

11. Attach the 10 plastic hooks to the top and bottom edges of the front bumper opening.