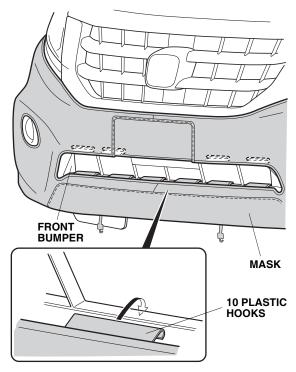

9. Insert the five tabs on each side between the headlight and the front bumper.

10. Insert the five tabs between the front grille and the front bumper.

QB82207BH

11. Attach the 10 plastic hooks to the top and bottom edges of the front bumper opening.