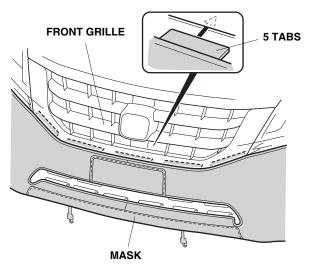

9. Insert the five tabs on each side between the headlight and the front bumper.

10. Insert the five tabs between the front grille and the front bumper.

QB82207BH

11. Attach the 10 plastic hooks to the top and bottom edges of the front bumper opening.