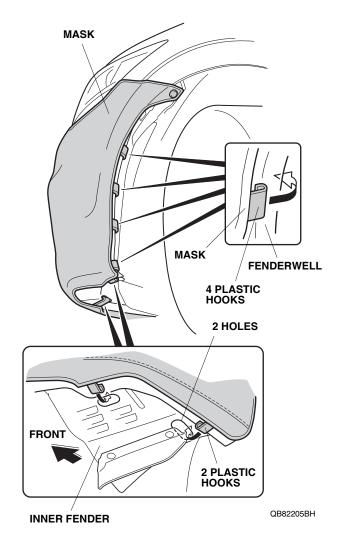

7. Fit the mask across the front bumper. Snap the mask onto the snap-screw. Pull the mask back toward the right wheelwell smooth out any wrinkles. Snap the snap-screw on the right side.

QB82204BH

8. Attach six plastic hooks to the fenderwell and the holes of the inner fender. Repeat on the right side.