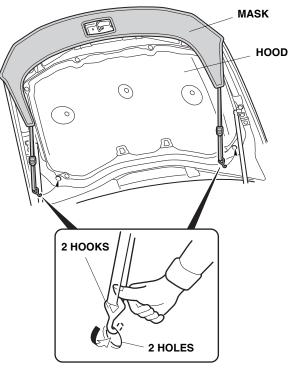

## Installing the Bumper Section

2. Turn the steering wheel all the way clockwise.

- 3. Release the expansion clip that fastens the inner fender, remove and retain the clip, then clean the area around the hole.
- 4. Pull the inner fender out, and press one fenderwell nut into the hole in the fender flange.
- 5. Place a washer onto the snap-screw, then install and securely tighten the snap-screw into the fenderwell nut.
- 6. Turn the steering wheel all the way counterclockwise, and repeat steps 3 through 5 on the right side.

7. Fit the mask across the front bumper. Snap the mask onto the snap-screw. Pull the mask back toward the right wheelwell smooth out any wrinkles. Snap the snap-screw on the right side.

QB82204BH

8. Attach six plastic hooks to the fenderwell and the holes of the inner fender. Repeat on the right side.