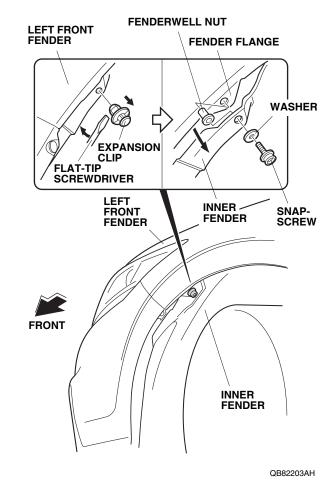

7. Fit the mask across the front bumper. Snap the mask onto the snap-screw. Pull the mask back toward the right wheelwell smooth out any wrinkles. Snap the snap-screw on the right side.

QB82204BH

8. Attach six plastic hooks to the fenderwell and the holes of the inner fender. Repeat on the right side.