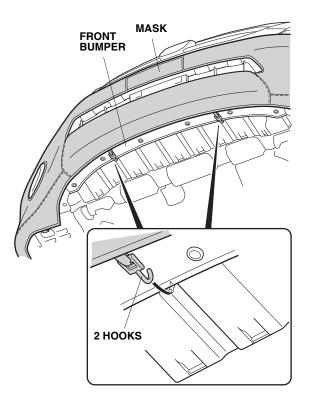

QB82208BH

12. Attach two hooks to the bottom of the front bumper.

QB82209AH

13. Put the expansion clips (removed in step 3) into the storage bag, and place it in the cargo area for future use.