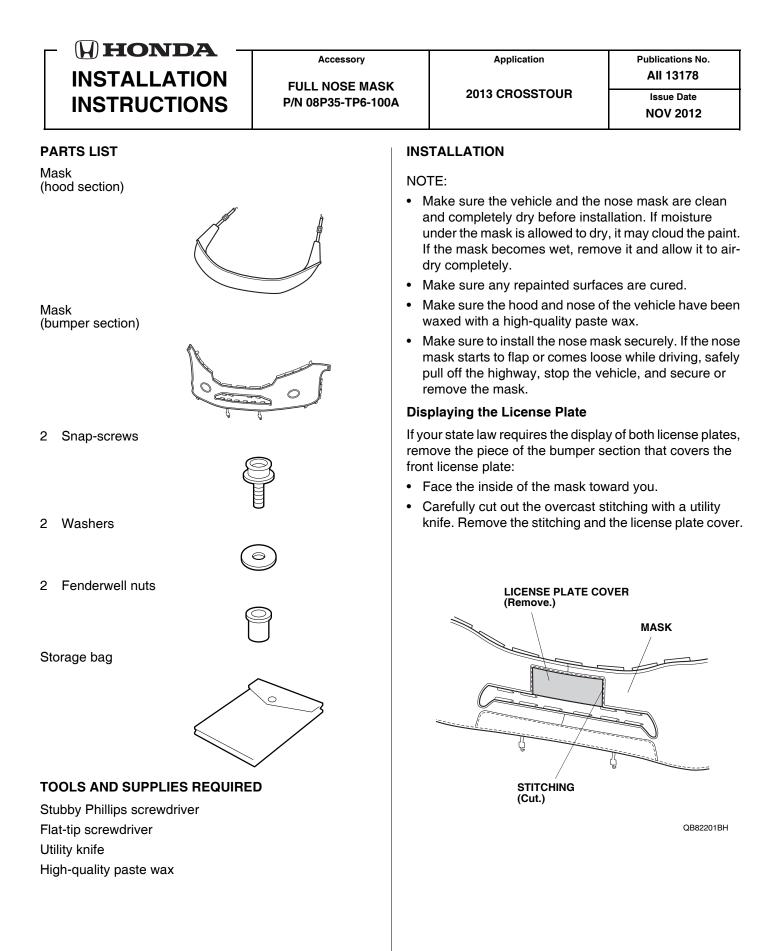

## Installing the Hood Section

 Open the hood. Fit the corners of the mask (hood section) around the hood. Adjust the mask so that it fits smoothly over the edges. Attach the hook to the hole on each side. Remove / install the hooks by inserting your finger into the belt of each hook. Pulling the hooks with excessive force can break the hook strap.