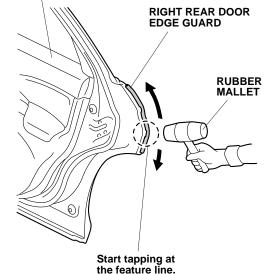

12. Apply touch-up paint to the cut seam sealant area, and let it dry thoroughly.

13. Position the right rear door edge guard on the right rear door edge and align it with the marks made in step 9.

14. Starting at the feature line, tap the right rear door edge guard into position with a series of light taps using a rubber mallet, then work up and down. Make sure the position of the right rear door edge guard is correct. Once in place, do not remove, reposition, or reinstall the right rear door edge guard.