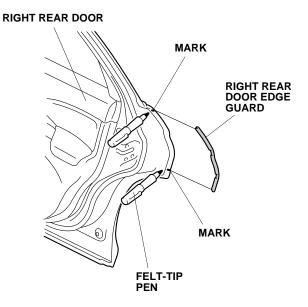

## Installing the Rear Door Edge Guard

9. Gently place the right rear door edge guard on the right rear door while aligning it with the contour of the door. Mark the sealant at the top and bottom edges of the right rear door edge guard.

- 10. Remove the right rear door edge guard.
- 11. Position the cutting edge of the seam sealant cutting tool against the door edge and trim the seam sealant from mark to mark. The cutting tool only cuts in one direction.