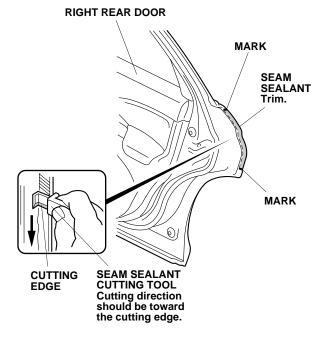

- 10. Remove the right rear door edge guard.
- 11. Position the cutting edge of the seam sealant cutting tool against the door edge and trim the seam sealant from mark to mark. The cutting tool only cuts in one direction.