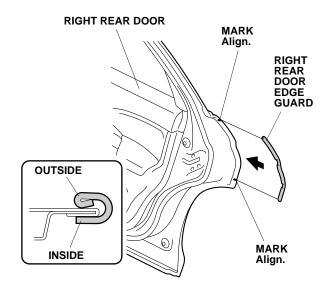

## Installing the Rear Door Edge Guard

9. Gently place the right rear door edge guard on the right rear door while aligning it with the contour of the door. Mark the sealant at the top and bottom edges of the right rear door edge guard.