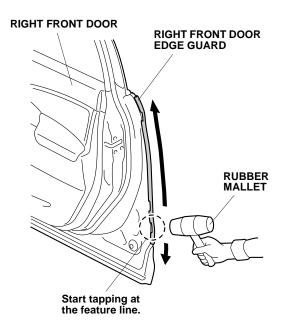

6. Apply touch-up paint to the cut seam sealant area, and let it dry thoroughly.

7. Position the right front door edge guard on the right front door edge and align it with the marks made in step 3.

8. Starting at the feature line, tap the right front door edge guard into position with a series of light taps using a rubber mallet, then work up and down. Make sure the position of the right front door edge guard is correct. Once in place, do not remove, reposition, or reinstall the right front door edge guard.