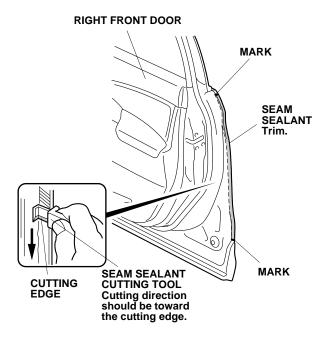

## RIGHT FRONT DOOR

- 4. Remove the right front door edge guard.
- 5. Position the cutting edge of the seam sealant cutting tool against the door edge and trim the seam sealant from mark to mark. The cutting tool only cuts in one direction.

6. Apply touch-up paint to the cut seam sealant area, and let it dry thoroughly.

7. Position the right front door edge guard on the right front door edge and align it with the marks made in step 3.

8. Starting at the feature line, tap the right front door edge guard into position with a series of light taps using a rubber mallet, then work up and down. Make sure the position of the right front door edge guard is correct. Once in place, do not remove, reposition, or reinstall the right front door edge guard.