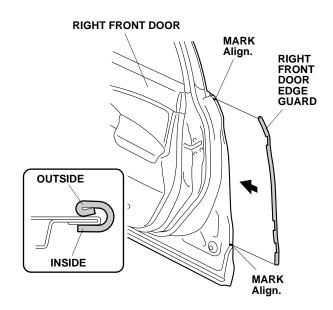

## Installing the Front Door Edge Guard

3. Gently place the right front door edge guard on the right front door while aligning it with the contour of the door. Mark the sealant at the top and bottom edges of the right front door edge guard.

6. Apply touch-up paint to the cut seam sealant area, and let it dry thoroughly.

7. Position the right front door edge guard on the right front door edge and align it with the marks made in step 3.

8. Starting at the feature line, tap the right front door edge guard into position with a series of light taps using a rubber mallet, then work up and down. Make sure the position of the right front door edge guard is correct. Once in place, do not remove, reposition, or reinstall the right front door edge guard.