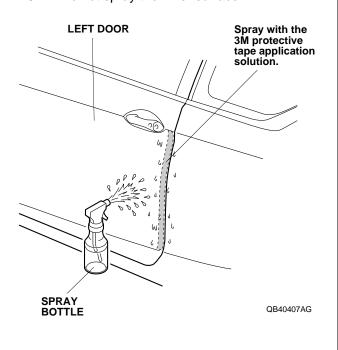

1. Open the left door. Using an alcohol swab, thoroughly clean the area where the left door edge film will attach.

- 2. Close the left door.
- 3. Using a spray bottle with the 3M protective tape application solution, spray the outside of the left door where the left door edge film will attach. NOTE: Do not spray the inner surface.