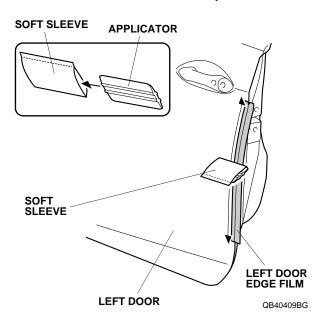

6. Insert the applicator into the soft sleeve. Starting from the center and working outward, use the soft sleeve to smooth out the left door edge film. Move the soft sleeve in one direction only.

7. Slowly remove the protective film from the left door edge film.