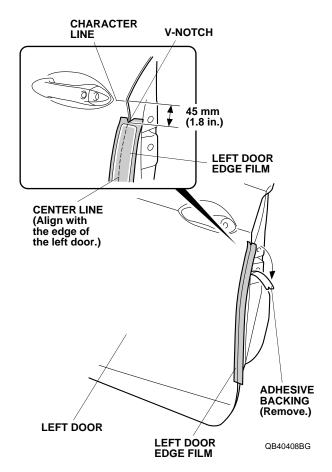

Open the left door. Peel back about 50 mm (2.0 in.) of adhesive backing from the left door edge film. Align the V-notch on the left door edge film 45 mm (1.8 in.) below the character line.

5. Align the center line on the left door edge film with the edge of the left door. While applying light pressure, carefully remove the adhesive backing.