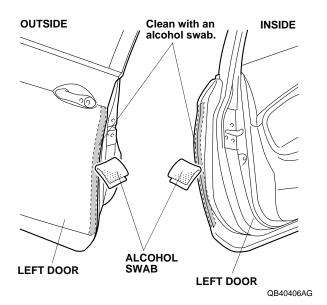

1. Open the left door. Using an alcohol swab, thoroughly clean the area where the left door edge film will attach.

- 2. Close the left door.
- 3. Using a spray bottle with the 3M protective tape application solution, spray the outside of the left door where the left door edge film will attach. NOTE: Do not spray the inner surface.