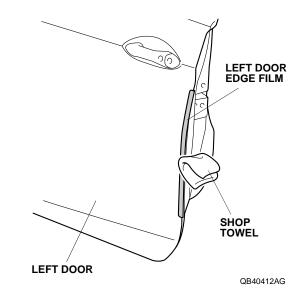

8. Starting from the center and working outward, use your finger to fold the left door edge film inside the left door. Move your finger in one direction only. Do not damage the door seam sealant.

9. Using a shop towel, wipe the excess 3M protective tape application solution from the left door edge film. Allow the left door edge film to dry thoroughly.