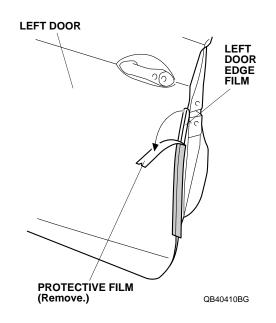

6. Insert the applicator into the soft sleeve. Starting from the center and working outward, use the soft sleeve to smooth out the left door edge film. Move the soft sleeve in one direction only.

7. Slowly remove the protective film from the left door edge film.