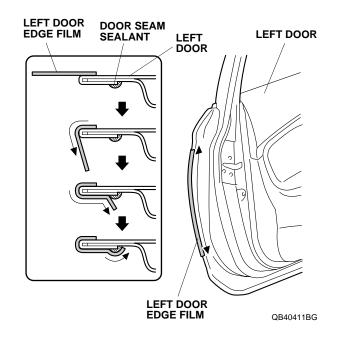

8. Starting from the center and working outward, use your finger to fold the left door edge film inside the left door. Move your finger in one direction only. Do not damage the door seam sealant.

9. Using a shop towel, wipe the excess 3M protective tape application solution from the left door edge film. Allow the left door edge film to dry thoroughly.