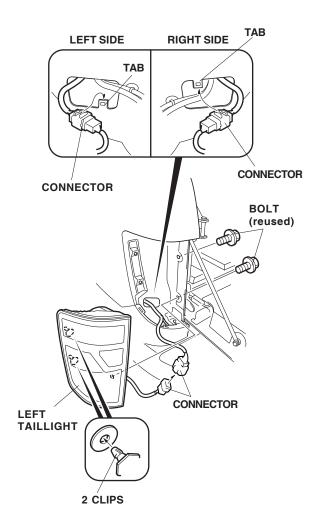

| r 🖟 Honda -                                                                                                                                                                                                                                                                                              | Accessory                           |    | Application                                                                                                                                                                       | Publications No.             |  |
|----------------------------------------------------------------------------------------------------------------------------------------------------------------------------------------------------------------------------------------------------------------------------------------------------------|-------------------------------------|----|-----------------------------------------------------------------------------------------------------------------------------------------------------------------------------------|------------------------------|--|
| INSTALLATION                                                                                                                                                                                                                                                                                             | TAILLIGHT TRIM<br>P/N 08F47-SJC-100 |    | 2012 RIDGELINE                                                                                                                                                                    | All 12041                    |  |
| INSTRUCTIONS                                                                                                                                                                                                                                                                                             |                                     |    |                                                                                                                                                                                   | NOV 2011                     |  |
| PARTS LIST                                                                                                                                                                                                                                                                                               | 1                                   | 1. | Open the tailgate.                                                                                                                                                                |                              |  |
| Left taillight trim                                                                                                                                                                                                                                                                                      |                                     |    | Remove the left taillight (two bolts, pull left taillight<br>toward you to release two clips, and unplug the<br>taillight connecter). Remove the right taillight the<br>same way. |                              |  |
|                                                                                                                                                                                                                                                                                                          |                                     |    | TAB<br>Press the tab to release<br>the connector.                                                                                                                                 |                              |  |
|                                                                                                                                                                                                                                                                                                          |                                     |    | LEFT SIDE                                                                                                                                                                         | TAB<br>RIGHT SIDE            |  |
| Right taillight trim                                                                                                                                                                                                                                                                                     |                                     |    |                                                                                                                                                                                   |                              |  |
|                                                                                                                                                                                                                                                                                                          |                                     |    | CONNECTOR                                                                                                                                                                         | CONNECTOR<br>BOLTS<br>Reuse. |  |
| TOOLS AND SUPPLIES REQUIRED<br>Ratchet                                                                                                                                                                                                                                                                   |                                     |    | 2 CLIPS                                                                                                                                                                           |                              |  |
| 10 mm Socket<br>Masking tape                                                                                                                                                                                                                                                                             |                                     |    |                                                                                                                                                                                   |                              |  |
| Isopropyl alcohol<br>Shop towel                                                                                                                                                                                                                                                                          |                                     |    |                                                                                                                                                                                   |                              |  |
| INSTALLATION                                                                                                                                                                                                                                                                                             |                                     |    | 9                                                                                                                                                                                 | CONNECTOR                    |  |
| <b>Customer Information:</b> The information in this installation instruction is intended for use only by skilled technicians who have the proper tools, equipment, and training to correctly and safely add equipment to your vehicle. These procedures should not be attempted by "do-it-yourselfers." |                                     |    | LEFT TAILLIGHT                                                                                                                                                                    |                              |  |