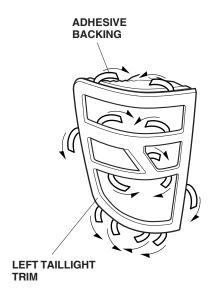

6. While holding light pressure on the trim, carefully remove all of the adhesive backings. After removing the adhesive backings, hold the trim firmly against the taillight with the palm of your hand for 30 seconds.