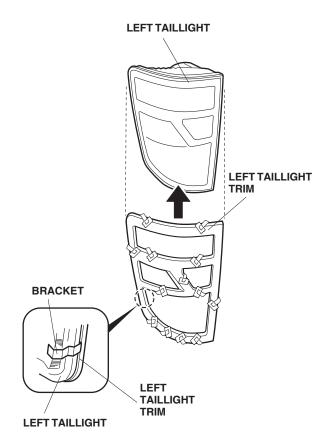

13 ADHESIVE BACKINGS Peel back 1½ to 2 in. [3-5 cm] of the adhesive backing strips and attach them to the front of the trim with masking tape.

- 4. Using isopropyl alcohol on a shop towel, clean the taillight where the adhesive tapes will attach.
- 5. Slide the left taillight trim over the left taillight, hooking the bracket on the left taillight trim to the left taillight.

7. Reinstall the left taillight.

- 8. Repeat steps 3 thru 7 to install the right taillight trim.
- 9. Close the tailgate.