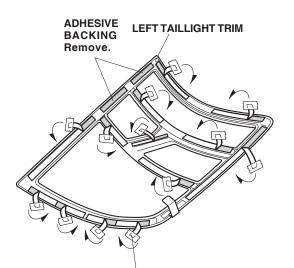

 On the back of the left taillight trim, peel back 1½ to 2 in. (3-5 cm) of the thirteen adhesive backing strips and attach them to the front of the trim with masking tape. Remove and discard the remaining adhesive backing.

13 ADHESIVE BACKINGS Peel back 1½ to 2 in. [3-5 cm] of the adhesive backing strips and attach them to the front of the trim with masking tape.

- 4. Using isopropyl alcohol on a shop towel, clean the taillight where the adhesive tapes will attach.
- 5. Slide the left taillight trim over the left taillight, hooking the bracket on the left taillight trim to the left taillight.