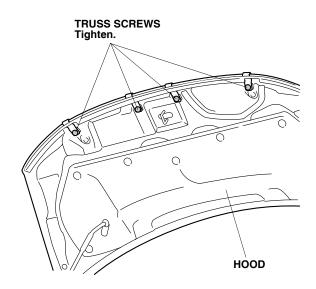

3. Remove the adhesive backings from the four protective films, and attach them to the front of the hood above the grommet nuts.

4. Slide the two brackets A and the two brackets B over the lip of the hood, and align them with the holes in the grommet nuts. Loosely install a truss screw through each bracket.

10. Insert the large end of the template between the hood and the hood air deflector to unfold the molding as shown.

11. Open the hood. Tighten the four truss screws loosely installed in step 4.

12. Using an alcohol swab, clean the inside the hood where the advice label will attach.