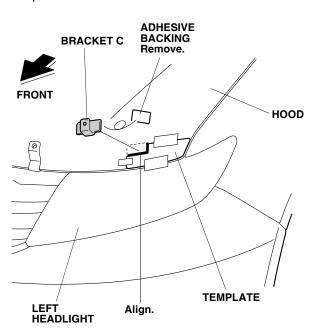

7. Remove the adhesive backing from bracket C, and align it to the template. Adhere bracket C to the hood and hold it in place for 30 seconds. Remove the template.

- 8. Turn the template over and repeat steps 5 through 7 to install the other bracket C on the right side of the vehicle.
- 9. Position the hood air deflector on the hood. Align the holes in the hood air deflector with the holes in the six brackets. Install the hood air deflector to the brackets with two screws, two collars, and four clips. Tighten the screws securely.