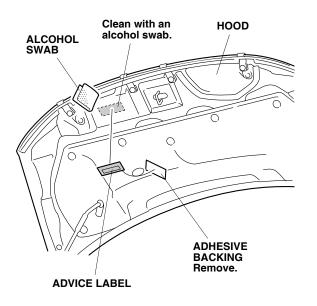

13. Remove the adhesive backing from the advice label, and attach the advice label to the hood as shown. NOTE: Do not attach the advice label over the other vehicle caution labels.