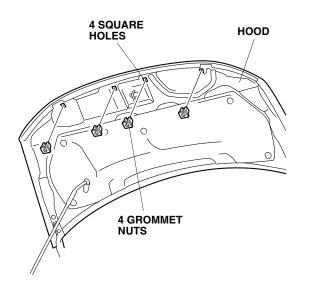

1. Open the hood. Locate the four square holes on the inside of the hood. Push one grommet nut into each square hole in the hood.

2. Fold back the rubber molding from the inside edge of the hood. Using an alcohol swab, clean the four areas above the grommet nuts.