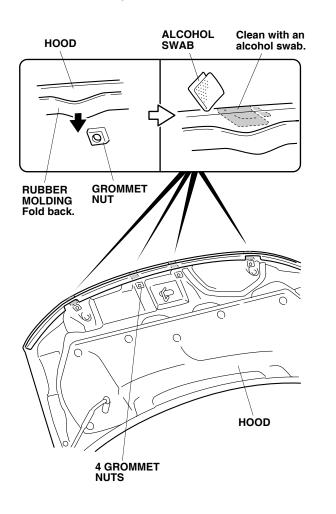

1. Open the hood. Locate the four square holes on the inside of the hood. Push one grommet nut into each square hole in the hood.

2. Fold back the rubber molding from the inside edge of the hood. Using an alcohol swab, clean the four areas above the grommet nuts.