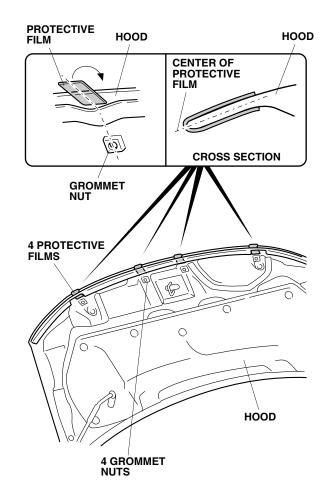

3. Remove the adhesive backings from the four protective films, and attach them to the front of the hood above the grommet nuts.

4. Slide the two brackets A and the two brackets B over the lip of the hood, and align them with the holes in the grommet nuts. Loosely install a truss screw through each bracket.