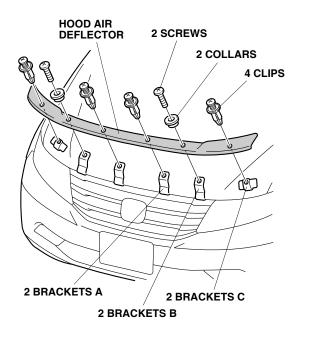

| - HONDA -<br>INSTALLATION |           | Accessory<br>HOOD AIR DEFLECTOR |                   | Application 2012 ODYSSEY                                                                                                                                              | Publications No.<br>All 46742                                                |
|---------------------------|-----------|---------------------------------|-------------------|-----------------------------------------------------------------------------------------------------------------------------------------------------------------------|------------------------------------------------------------------------------|
| INSTRUCT                  | ONS       | P/N 08P47-TK8-100               |                   |                                                                                                                                                                       | Issue Date<br>SEP 2011                                                       |
| PARTS LIST                | 0         |                                 | то                | OLS AND SUPPLIES REQUI                                                                                                                                                | RED                                                                          |
| Hood air deflector        |           |                                 |                   | lips screwdriver<br>sking tape                                                                                                                                        |                                                                              |
|                           |           | ° °                             | IIIu              | stration of the Hood Air Def<br>nicle                                                                                                                                 | lector Installed on the                                                      |
| 2 Brackets A              |           |                                 |                   | Y                                                                                                                                                                     |                                                                              |
| 2 Brackets B              |           |                                 |                   |                                                                                                                                                                       |                                                                              |
| 2 Brackets C              | (         | Ĩ                               |                   |                                                                                                                                                                       |                                                                              |
| <b>Femplate</b>           | $\subset$ | $\sum$                          |                   |                                                                                                                                                                       |                                                                              |
| 2 Collars                 | -         | 0                               |                   | HOOD AIR<br>DEFLECTOR                                                                                                                                                 |                                                                              |
| 3 Alcohol swabs           | <         |                                 |                   | TALLATION                                                                                                                                                             |                                                                              |
| 4 Clips                   |           | Ş                               | ins<br>tec<br>tra | stomer Information: The info<br>tallation instruction is intended<br>hnicians who have the proper<br>ining to correctly and safely an<br>hicle. These procedures shou | d for use only by skilled<br>r tools, equipment, and<br>dd equipment to your |
| 2 Screws                  |           | Î                               |                   | o-it-yourselfers."                                                                                                                                                    | id not be allempted by                                                       |
| 4 Truss screws            |           |                                 | • E<br>• T        | Be careful not to damage the p<br>This kit should be installed only<br>emperature is 15°C (60°F) or                                                                   | y if the ambient air                                                         |
| 4 Protective films        | ¢         | $\bigcirc$                      |                   | o allow the adhesive to cure,<br>or 24 hours. Please advise yo                                                                                                        |                                                                              |
| Advice label              |           |                                 |                   |                                                                                                                                                                       |                                                                              |
| 4 Grommet nuts            |           |                                 |                   |                                                                                                                                                                       |                                                                              |