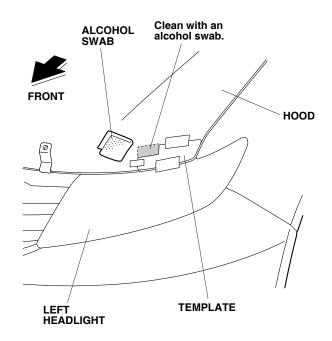

5. Close the hood. Attach the template to the front edge of the hood on the driver's side of the vehicle as shown. Secure the template to the hood with strips of masking tape.

6. Using an alcohol swab, clean the area where the bracket C will mount.