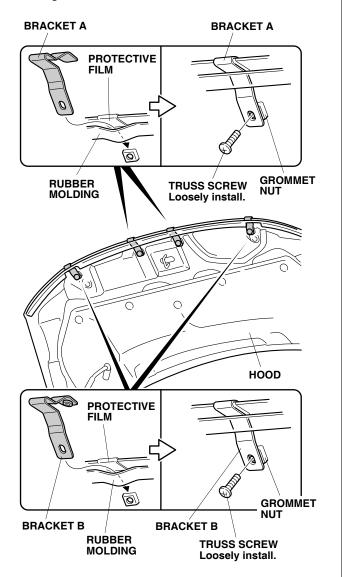

3. Remove the adhesive backings from the four protective films, and attach them to the front of the hood above the grommet nuts.

4. Slide the two brackets A and the two brackets B over the lip of the hood, and align them with the holes in the grommet nuts. Loosely install a truss screw through each bracket.