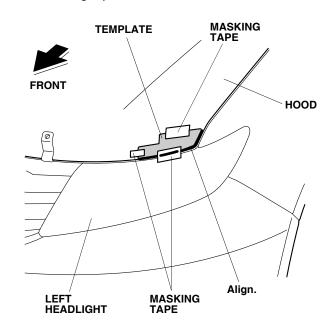

5. Close the hood. Attach the template to the front edge of the hood on the driver's side of the vehicle as shown. Secure the template to the hood with strips of masking tape.

6. Using an alcohol swab, clean the area where the bracket C will mount.