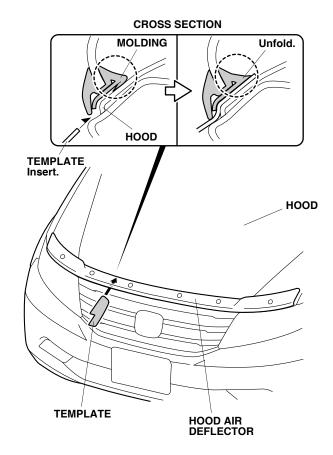

5. Close the hood. Attach the template to the front edge of the hood on the driver's side of the vehicle as shown. Secure the template to the hood with strips of masking tape.

6. Using an alcohol swab, clean the area where the bracket C will mount.

7. Remove the adhesive backing from bracket C, and align it to the template. Adhere bracket C to the hood and hold it in place for 30 seconds. Remove the template.

- 8. Turn the template over and repeat steps 5 through 7 to install the other bracket C on the right side of the vehicle.
- 9. Position the hood air deflector on the hood. Align the holes in the hood air deflector with the holes in the six brackets. Install the hood air deflector to the brackets with two screws, two collars, and four clips. Tighten the screws securely.

10. Insert the large end of the template between the hood and the hood air deflector to unfold the molding as shown.

11. Open the hood. Tighten the four truss screws loosely installed in step 4.

12. Using an alcohol swab, clean the inside the hood where the advice label will attach.