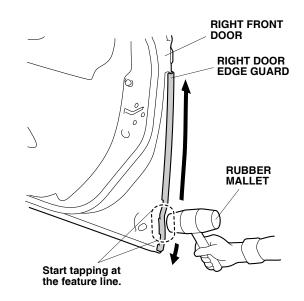

8. Starting at the feature line, tap the right door edge guard into position with a series of light taps using a rubber mallet, then work up and down. Make sure the position of the right door edge guard is correct. Once in place, do not remove, reposition, or reinstall the right door edge guard.