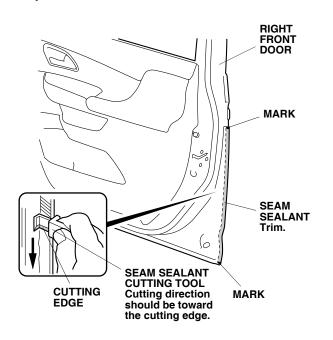

|                                                                  | Accessory                     | Application                                                                                                                                                                                                                                                                                              | Publications No.                    |
|------------------------------------------------------------------|-------------------------------|----------------------------------------------------------------------------------------------------------------------------------------------------------------------------------------------------------------------------------------------------------------------------------------------------------|-------------------------------------|
| INSTALLATION<br>INSTRUCTIONS                                     | DOOR EDGE GUARDS              | 2012 ODYSSEY                                                                                                                                                                                                                                                                                             | All 46733<br>Issue Date<br>SEP 2011 |
| PARTS LIST                                                       | INS                           | TALLATION                                                                                                                                                                                                                                                                                                |                                     |
| Right door edge guard                                            |                               | <b>Customer Information:</b> The information in this installation instruction is intended for use only by skilled technicians who have the proper tools, equipment, and training to correctly and safely add equipment to your vehicle. These procedures should not be attempted by "do-it-yourselfers." |                                     |
|                                                                  | beir                          | TE: These instructions show the<br>ng installed. The same procedu<br>left door edge guard.                                                                                                                                                                                                               |                                     |
| Left door edge guard                                             |                               | Installing the Door Edge Guards                                                                                                                                                                                                                                                                          |                                     |
|                                                                  | 1.                            | Clean and wax the areas to b quality paste wax.                                                                                                                                                                                                                                                          |                                     |
|                                                                  | 2.                            | Identify each door edge guard<br>door and matching its contou                                                                                                                                                                                                                                            |                                     |
| Seam sealant cutting tool                                        | 3.                            | Position the right door edge guard on the right front<br>door while aligning it with the contour of the door.<br>Mark the sealant at the top and bottom ends of the                                                                                                                                      |                                     |
| TOOLS AND SUPPLIES REQUIRE                                       | D                             | right door edge guard.                                                                                                                                                                                                                                                                                   |                                     |
| Rubber mallet                                                    |                               |                                                                                                                                                                                                                                                                                                          |                                     |
| Felt-tip pen<br>Touch-up paint                                   |                               |                                                                                                                                                                                                                                                                                                          |                                     |
| Illustration of the Door Edge Guards Installed on the<br>Vehicle |                               | MARK                                                                                                                                                                                                                                                                                                     |                                     |
| RIGHT DOOR<br>EDGE GUARD                                         |                               |                                                                                                                                                                                                                                                                                                          |                                     |
|                                                                  | 4.<br>LEFT DOOR<br>EDGE GUARD | FELT-TIP<br>PEN<br>MAR                                                                                                                                                                                                                                                                                   |                                     |
|                                                                  |                               |                                                                                                                                                                                                                                                                                                          |                                     |

5. Position the cutting edge of the seam sealant cutting tool against the door edge, and trim the seam sealant from mark to mark. The cutting tool cuts in only one direction.

- 6. Apply touch-up paint to the cut seam sealant area, and let it dry.
- 7. Position the right door edge guard on the right front door edge and align it with the marks made in step 3.