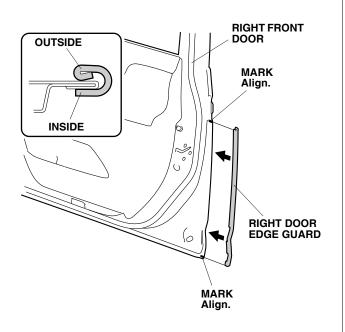

5. Position the cutting edge of the seam sealant cutting tool against the door edge, and trim the seam sealant from mark to mark. The cutting tool cuts in only one direction.

- 6. Apply touch-up paint to the cut seam sealant area, and let it dry.
- 7. Position the right door edge guard on the right front door edge and align it with the marks made in step 3.