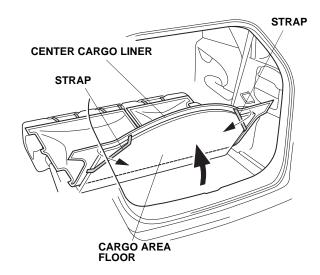

## CARGO AREA FLOOR

If the vehicle is equipped with an accessory Magic Board, go to step 6. If not, continue with step 4.

4. Lift the cargo area floor. Install the two straps on the center cargo liner around the edge of the cargo area floor.