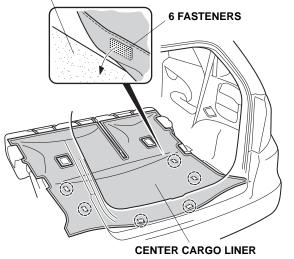

3. Position the center cargo liner on the cargo area floor. Secure the center cargo liner to the cargo area floor with six hook-and-loop fasteners.