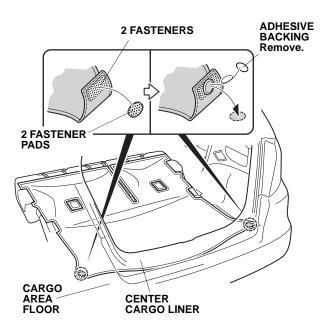

- 5. Lower the cargo area floor.
- 6. Position the center cargo liner on the cargo area floor. Fold over the rear corners. Using an alcohol swab, clean the areas where the fastener pads will attach.

7. Attach two fastener pads to the center cargo liner fasteners as shown.

8. Remove the adhesive backings from the two fastener pads, position the center cargo liner, and attach the two fastener pads to the cargo area floor.