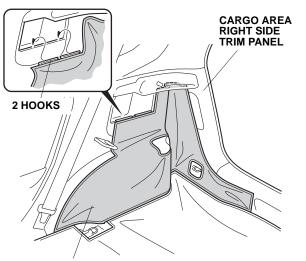

## Installing the Right Cargo Liner

12. Install the two hooks on the right cargo liner to the recess in the cargo area right side trim panel.

13. Position the right cargo liner on the cargo area right side trim panel. Fold back the edge of the right cargo liner. Using an alcohol swab, clean the areas where the 11 fastener pads will attach.