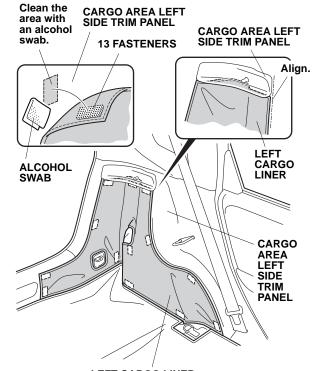

## Installing the Left Cargo Liner

9. Position the left cargo liner on the cargo area left side trim panel. Fold back the edge of the left cargo liner. Using an alcohol swab, clean the areas where the 13 fastener pads will attach.

LEFT CARGO LINER

10. Attach 13 fastener pads to the fasteners on the left cargo liner as shown.

11. Remove the adhesive backings from the 13 fastener pads, position the left cargo liner, and attach the 13 fastener pads to the cargo area left side trim panel.