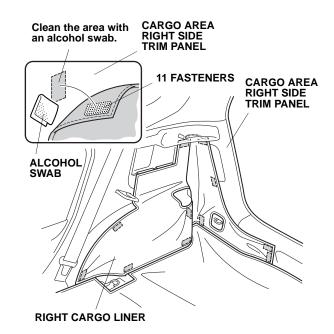

## Installing the Right Cargo Liner

12. Install the two hooks on the right cargo liner to the recess in the cargo area right side trim panel.

13. Position the right cargo liner on the cargo area right side trim panel. Fold back the edge of the right cargo liner. Using an alcohol swab, clean the areas where the 11 fastener pads will attach.