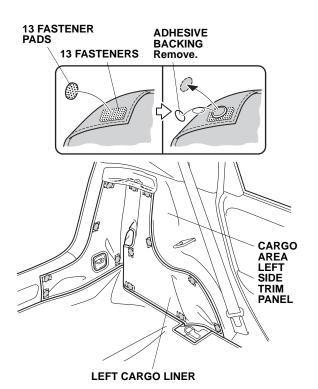

LEFT CARGO LINER

10. Attach 13 fastener pads to the fasteners on the left cargo liner as shown.

11. Remove the adhesive backings from the 13 fastener pads, position the left cargo liner, and attach the 13 fastener pads to the cargo area left side trim panel.