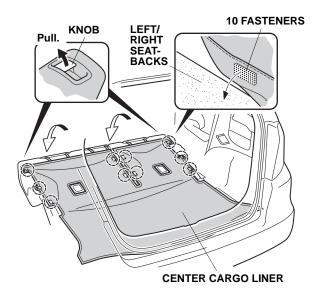

7

CENTER CARGO LINER

2. Pull the knobs and fold down the left and right seatbacks. Position the center cargo liner on the left and right seat-backs. Secure the center cargo liner to the left and right seat-backs with 10 hook-and-loop fasteners.