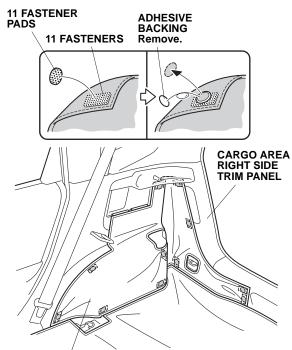

14. Attach 11 fastener pads to the fasteners on the right cargo liner as shown.

**RIGHT CARGO LINER** 

15. Remove the adhesive backings from the 11 fastener pads, position the right cargo liner, and attach the 11 fastener pads to the cargo area right side trim panel.