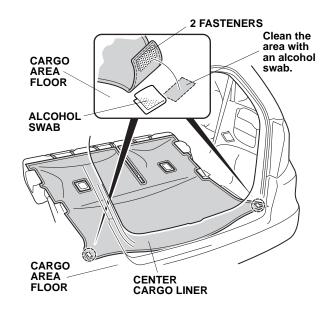

- 5. Lower the cargo area floor.
- 6. Position the center cargo liner on the cargo area floor. Fold over the rear corners. Using an alcohol swab, clean the areas where the fastener pads will attach.

7. Attach two fastener pads to the center cargo liner fasteners as shown.