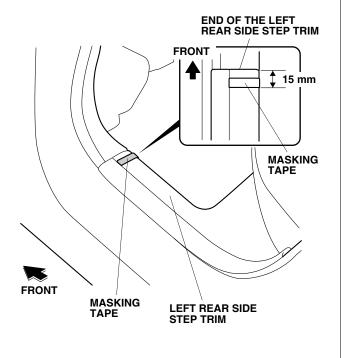

- 7. Remove the masking tape.
- 8. Open the left rear door. Measure and attach a piece of masking tape to the left rear side step trim as shown.

9. Align the front edge of the left rear door sill plate to the masking tape attached in step 8, then press on the left rear door sill plate to fit it to the left rear side step trim as shown.