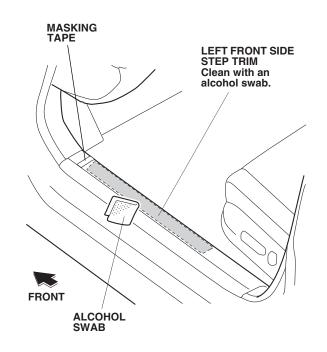

3. Using an alcohol swab, thoroughly clean the left front side step trim where the door sill trim will attach.

4. Attach pieces of masking tape to the ends of the adhesive backings as shown. Peel back the adhesive backings partway and temporarily attach them to the outer surface of the left front door sill plate. Remove the remaining adhesive backings. NOTE: To verify that you have the left front door sill plate, make sure that the logo is on the rear of the plate and will face the outside of the vehicle.