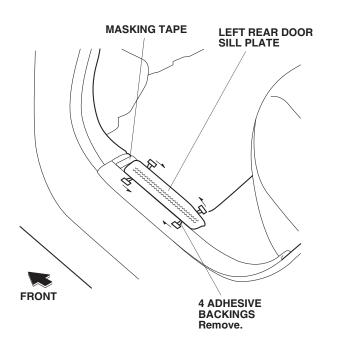

12. Align the left rear door sill plate to the masking tape and press on the edge to fit the left rear door sill plate to the left rear side step trim as shown.

13. While applying light pressure against the left rear door sill plate, carefully remove the taped adhesive backings. Using the palm of your hand, firmly press the left rear door sill plate to the left rear side step trim.