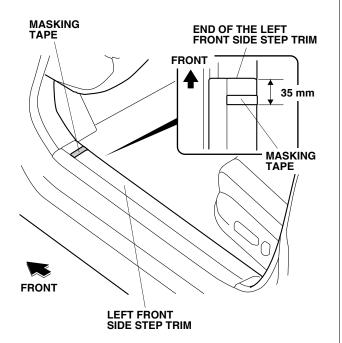

## Installing the Door Sill Trim

1. Open the left front door. Measure and attach a piece of masking tape to the left front side step trim as shown.

2. Align the front edge of the left front door sill plate to the masking tape attached in step 1, then press on the left front door sill plate to fit it to the left front side step trim as shown. Remove the door sill plate.