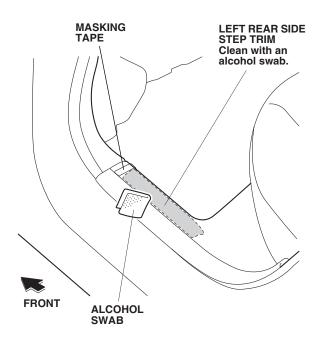

- 7. Remove the masking tape.
- 8. Open the left rear door. Measure and attach a piece of masking tape to the left rear side step trim as shown.

9. Align the front edge of the left rear door sill plate to the masking tape attached in step 8, then press on the left rear door sill plate to fit it to the left rear side step trim as shown.

10. Using an alcohol swab, thoroughly clean the left rear side step where the rear door sill trim will attach.

11. Attach pieces of masking tape to the ends of the adhesive backings as shown. Peel back the adhesive backings partway and temporarily attach them to the outer surface of the left rear door sill plate. Remove the remaining adhesive backings.