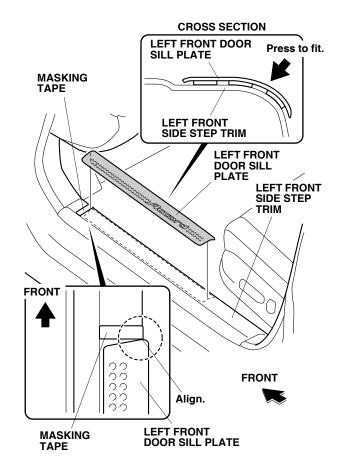

## Installing the Door Sill Trim

1. Open the left front door. Measure and attach a piece of masking tape to the left front side step trim as shown.

2. Align the front edge of the left front door sill plate to the masking tape attached in step 1, then press on the left front door sill plate to fit it to the left front side step trim as shown. Remove the door sill plate.

5. Align the left front door sill plate to the masking tape and press to fit the left front door sill plate to the left front side step trim as shown.

6. While applying light pressure against the left front door sill plate, carefully remove the taped adhesive backings in the order shown. Using the palm of your hand, firmly press the left front door sill plate to the left front side step trim.