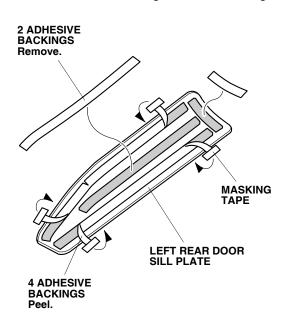

10. Using an alcohol swab, thoroughly clean the left rear side step where the rear door sill trim will attach.

11. Attach pieces of masking tape to the ends of the adhesive backings as shown. Peel back the adhesive backings partway and temporarily attach them to the outer surface of the left rear door sill plate. Remove the remaining adhesive backings.