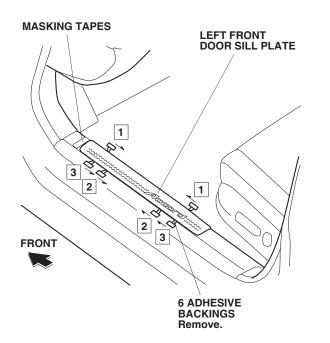

3. Using an alcohol swab, thoroughly clean the left front side step trim where the door sill trim will attach.

4. Attach pieces of masking tape to the ends of the adhesive backings as shown. Peel back the adhesive backings partway and temporarily attach them to the outer surface of the left front door sill plate. Remove the remaining adhesive backings. NOTE: To verify that you have the left front door sill plate, make sure that the logo is on the rear of the plate and will face the outside of the vehicle.

5. Align the left front door sill plate to the masking tape and press to fit the left front door sill plate to the left front side step trim as shown.

6. While applying light pressure against the left front door sill plate, carefully remove the taped adhesive backings in the order shown. Using the palm of your hand, firmly press the left front door sill plate to the left front side step trim.