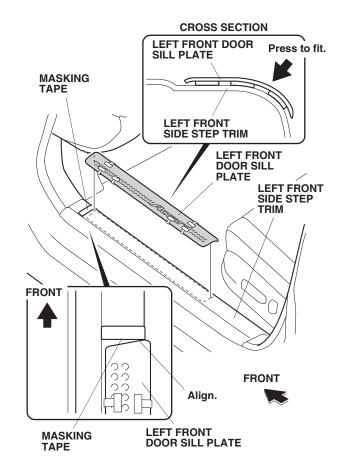

## Installing the Door Sill Trim

1. Open the left front door. Measure and attach a piece of masking tape to the left front side step trim as shown.

2. Align the front edge of the left front door sill plate to the masking tape attached in step 1, then press on the left front door sill plate to fit it to the left front side step trim as shown. Remove the door sill plate.

3. Using an alcohol swab, thoroughly clean the left front side step trim where the door sill trim will attach.

4. Attach pieces of masking tape to the ends of the adhesive backings as shown. Peel back the adhesive backings partway and temporarily attach them to the outer surface of the left front door sill plate. Remove the remaining adhesive backings. NOTE: To verify that you have the left front door sill plate, make sure that the logo is on the rear of the plate and will face the outside of the vehicle.