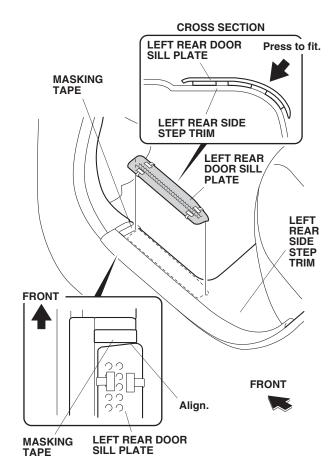

- 7. Remove the masking tape.
- 8. Open the left rear door. Measure and attach a piece of masking tape to the left rear side step trim as shown.

9. Align the front edge of the left rear door sill plate to the masking tape attached in step 8, then press on the left rear door sill plate to fit it to the left rear side step trim as shown.

12. Align the left rear door sill plate to the masking tape and press on the edge to fit the left rear door sill plate to the left rear side step trim as shown.

13. While applying light pressure against the left rear door sill plate, carefully remove the taped adhesive backings. Using the palm of your hand, firmly press the left rear door sill plate to the left rear side step trim.