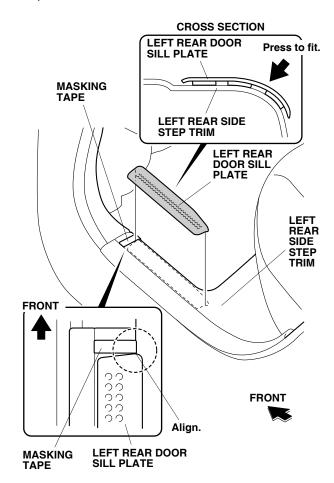

10. Using an alcohol swab, thoroughly clean the left rear side step where the rear door sill trim will attach.

11. Attach pieces of masking tape to the ends of the adhesive backings as shown. Peel back the adhesive backings partway and temporarily attach them to the outer surface of the left rear door sill plate. Remove the remaining adhesive backings.

12. Align the left rear door sill plate to the masking tape and press on the edge to fit the left rear door sill plate to the left rear side step trim as shown.

13. While applying light pressure against the left rear door sill plate, carefully remove the taped adhesive backings. Using the palm of your hand, firmly press the left rear door sill plate to the left rear side step trim.