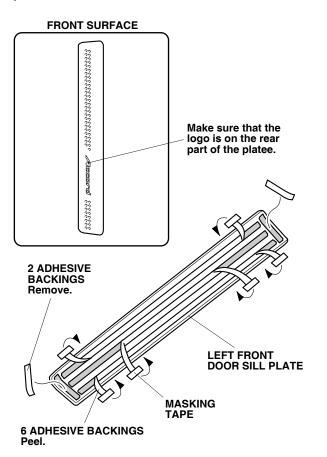

3. Using an alcohol swab, thoroughly clean the left front side step trim where the door sill trim will attach.

4. Attach pieces of masking tape to the ends of the adhesive backings as shown. Peel back the adhesive backings partway and temporarily attach them to the outer surface of the left front door sill plate. Remove the remaining adhesive backings. NOTE: To verify that you have the left front door sill plate, make sure that the logo is on the rear of the plate and will face the outside of the vehicle.