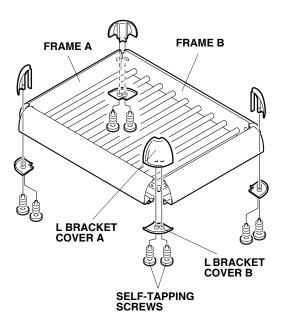

3. Attach one L bracket on each end of the frame A using one screw for each bracket.

- 4. Install L brackets on the other frame A.
- Attach frame A to both frames B by sliding the L brackets into frames B and installing two screws.

6. Install the remaining frame A to the frames B in the same way.

7. Slide four square nuts into the groove in frame B. Repeat on the other frame B.

8. Position four L bracket covers A over the ends of the frames A and B, then install four L bracket covers B and install self-tapping screws to secure the covers.