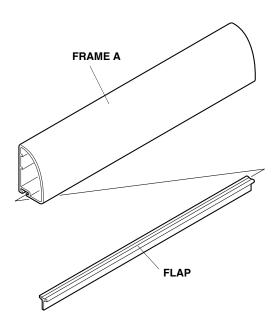

1. Insert the nine pipes into frame B. Press down on the button on the end of each pipe, and push the end into the hole in frame B. Repeat on the other side.

2. Slide the flap into the groove of one frame A. This will be the front of the basket.