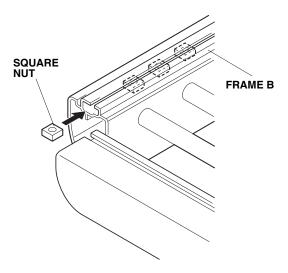

6. Install the remaining frame A to the frames B in the same way.

7. Slide four square nuts into the groove in frame B. Repeat on the other frame B.

8. Position four L bracket covers A over the ends of the frames A and B, then install four L bracket covers B and install self-tapping screws to secure the covers.