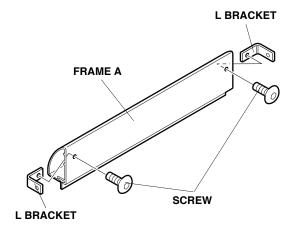

3. Attach one L bracket on each end of the frame A using one screw for each bracket.

- 4. Install L brackets on the other frame A.
- Attach frame A to both frames B by sliding the L brackets into frames B and installing two screws.