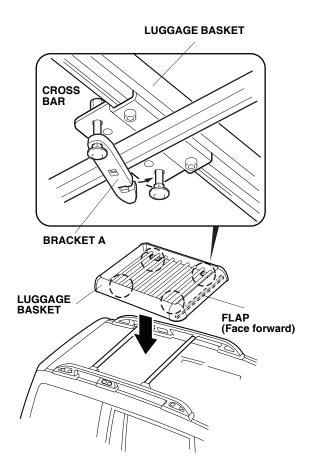

11. Position the luggage basket on the roof rack, with the flap on frame A facing forward. Attach the basket to the cross bars by sliding bracket A around the crossbar and tightening the nuts. Tighten the nuts evenly.