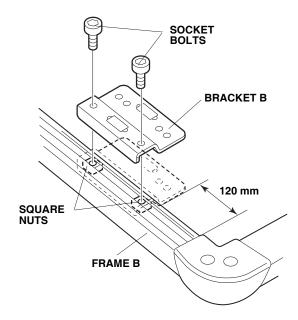

9. Position four brackets B to frame B at the measurement shown, and install two socket bolts into the square nuts for each bracket B.

 Attach one bracket A to each of four brackets B, using two bolts, two washers and two nuts for each bracket A. Do not tighten the bolts yet.