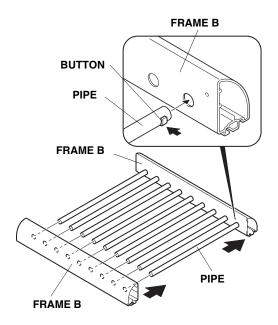

1. Insert the nine pipes into frame B. Press down on the button on the end of each pipe, and push the end into the hole in frame B. Repeat on the other side.

2. Slide the flap into the groove of one frame A. This will be the front of the basket.