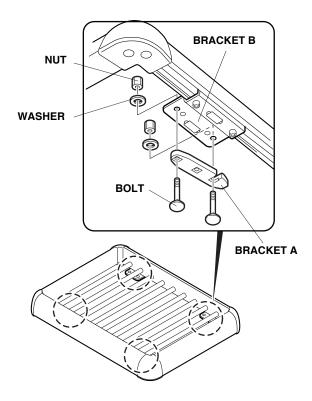

9. Position four brackets B to frame B at the measurement shown, and install two socket bolts into the square nuts for each bracket B.

 Attach one bracket A to each of four brackets B, using two bolts, two washers and two nuts for each bracket A. Do not tighten the bolts yet.

11. Position the luggage basket on the roof rack, with the flap on frame A facing forward. Attach the basket to the cross bars by sliding bracket A around the crossbar and tightening the nuts. Tighten the nuts evenly.