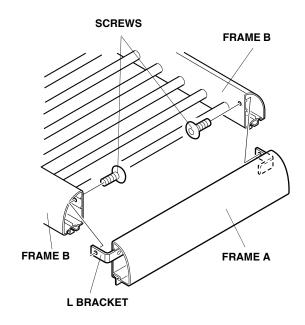

3. Attach one L bracket on each end of the frame A using one screw for each bracket.

- 4. Install L brackets on the other frame A.
- Attach frame A to both frames B by sliding the L brackets into frames B and installing two screws.

6. Install the remaining frame A to the frames B in the same way.

7. Slide four square nuts into the groove in frame B. Repeat on the other frame B.

8. Position four L bracket covers A over the ends of the frames A and B, then install four L bracket covers B and install self-tapping screws to secure the covers.