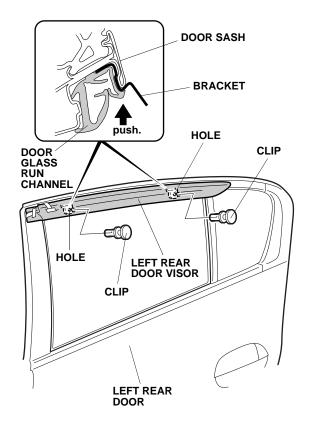

18. Adjust the left rear door visor to the position shown.

#### LEFT REAR DOOR VISOR

19. While holding the door visor up firmly, remove the adhesive backing. Use your finger to push up each bracket so there is no gap between the brackets and the door sash.

- 20. Using a soft towel, press and hold the door visor against the door sash for 30 seconds.
- 21. Repeat steps 1 through 20 to install the door visors on the right side of the vehicle.