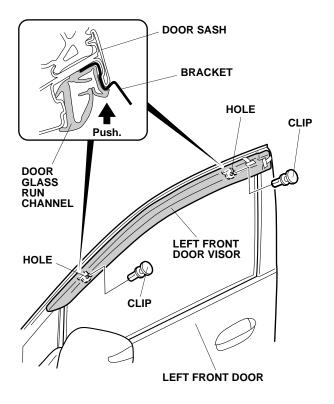

7. Align the clip holes in the visor with the bracket holes, and install two clips. There should be no clearance between the brackets and the door sash.

8. Adjust the left front door visor to the position shown.

9. While holding the door visor up firmly and back against the rear edge, remove the adhesive backing. Use your finger to push up each bracket so there is no gap between the bracket and the door sash.