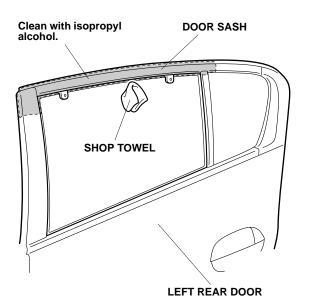

4. Using isopropyl alcohol on a shop towel, thoroughly clean the area where the left front door visor will attach.

5. Remove the adhesive backing from the seal, and attach it to the door sash.

6. Peel back approximately 1-1½ inches of adhesive backing from each adhesive tape, and tape the ends to the front surface of the left front door visor.