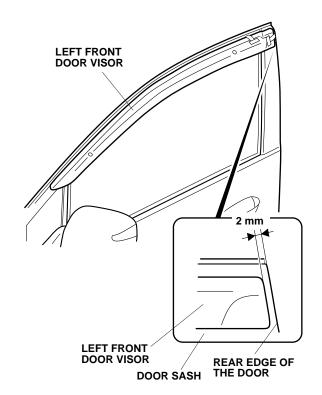

7. Align the clip holes in the visor with the bracket holes, and install two clips. There should be no clearance between the brackets and the door sash.

8. Adjust the left front door visor to the position shown.