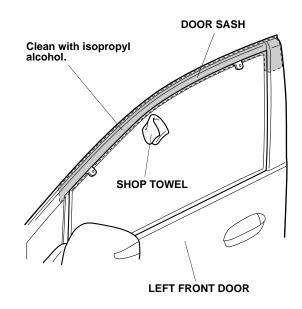

4. Using isopropyl alcohol on a shop towel, thoroughly clean the area where the left front door visor will attach.

5. Remove the adhesive backing from the seal, and attach it to the door sash.

6. Peel back approximately 1-1½ inches of adhesive backing from each adhesive tape, and tape the ends to the front surface of the left front door visor.