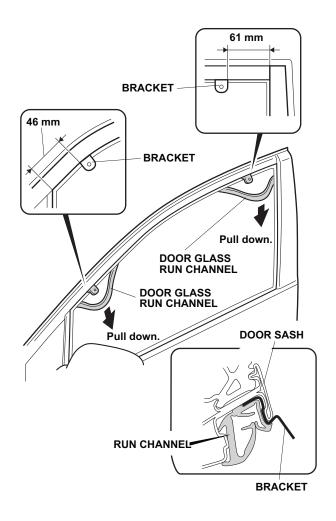

#### Installing the Front Door Visor

- 1. Fully open the driver's window.
- 2. Pull down the door glass run channel in the areas shown.

3. Install two brackets between the door sash and the run channel at the measurements shown. Then seat the door glass run channel properly around the brackets.