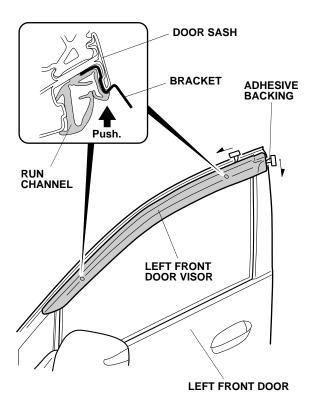

4. Using isopropyl alcohol on a shop towel, thoroughly clean the area where the left front door visor will attach.

5. Remove the adhesive backing from the seal, and attach it to the door sash.

6. Peel back approximately 1-1½ inches of adhesive backing from each adhesive tape, and tape the ends to the front surface of the left front door visor.

9. While holding the door visor up firmly and back against the rear edge, remove the adhesive backing. Use your finger to push up each bracket so there is no gap between the bracket and the door sash.