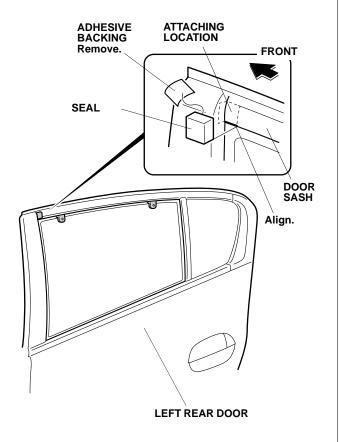

14. Using isopropyl alcohol on a shop towel, thoroughly clean the area where the left rear door visor will attach.

15. Remove the adhesive backing from the seal, and attach it to the door sash in the area shown.