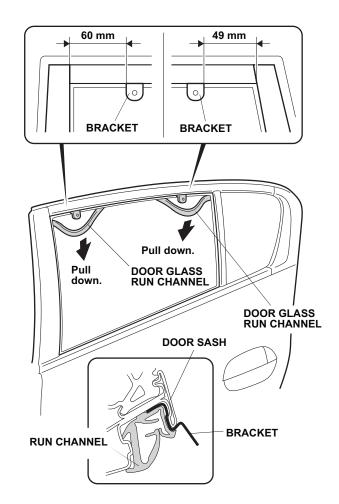

#### Installing the Front Door Visor

- 1. Fully open the driver's window.
- 2. Pull down the door glass run channel in the areas shown.

3. Install two brackets between the door sash and the run channel at the measurements shown. Then seat the door glass run channel properly around the brackets.