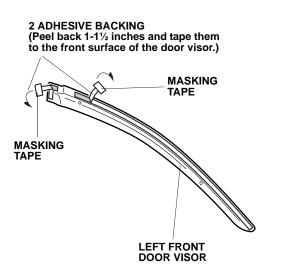

4. Using isopropyl alcohol on a shop towel, thoroughly clean the area where the left front door visor will attach.

5. Remove the adhesive backing from the seal, and attach it to the door sash.

6. Peel back approximately 1-1½ inches of adhesive backing from each adhesive tape, and tape the ends to the front surface of the left front door visor.