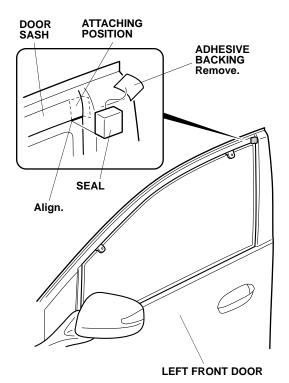

4. Using isopropyl alcohol on a shop towel, thoroughly clean the area where the left front door visor will attach.

5. Remove the adhesive backing from the seal, and attach it to the door sash.

6. Peel back approximately 1-1½ inches of adhesive backing from each adhesive tape, and tape the ends to the front surface of the left front door visor.