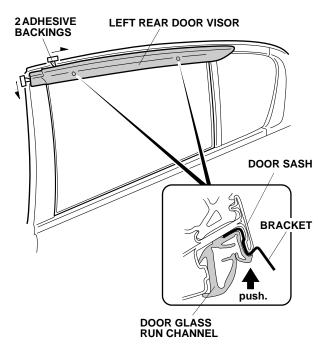

# Installing the Rear Door Visor

- 11. Fully open the left rear window.
- 12. Pull down the glass run channel in the areas shown.

13. Install two brackets between the door sash and the run channel at the measurements shown. Then seat the run channel properly around the brackets.

14. Using isopropyl alcohol on a shop towel, thoroughly clean the area where the left rear door visor will attach.

15. Remove the adhesive backing from the seal, and attach it to the door sash in the area shown.