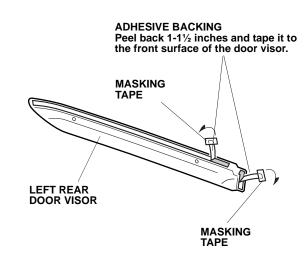

16. Peel back approximately 1-1½ inches of adhesive backing from each adhesive tape, and tape the ends to the front surface of the left rear door visor.

17. Align the clip holes in the visor with the bracket holes, and install two clips. There should be no clearance between the brackets and the door sash.