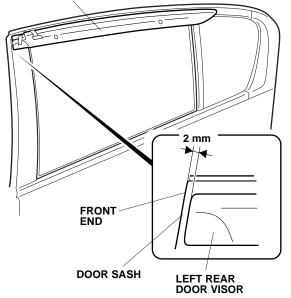

channel in the areas shown.



13. Install two brackets between the door sash and the run channel at the measurements shown. Then seat the run channel properly around the brackets.

14. Using isopropyl alcohol on a shop towel, thoroughly clean the area where the left rear door visor will attach.



15. Remove the adhesive backing from the seal, and attach it to the door sash in the area shown.



16. Peel back approximately 1-1½ inches of adhesive backing from each adhesive tape, and tape the ends to the front surface of the left rear door visor.



17. Align the clip holes in the visor with the bracket holes, and install two clips. There should be no clearance between the brackets and the door sash.



18. Adjust the left rear door visor to the position shown.

#### LEFT REAR DOOR VISOR



19. While holding the door visor up firmly, remove the adhesive backing. Use your finger to push up each bracket so there is no gap between the brackets and the door sash.



- 20. Using a soft towel, press and hold the door visor against the door sash for 30 seconds.
- 21. Repeat steps 1 through 20 to install the door visors on the right side of the vehicle.

### **CONFIRMATION AFTER INSTALLATION**

### **RESTORATION OPERATIONS**

- 1. Start the engine.
- 2. Using the power window switch, repeat opening and close the window from half-open to fully closed 10 times to allow the run channel to wear in. (The window should not bind.)
- 3. If necessary, refer to the service manual to reset the power window. (If the automatic closing/opening does not function after the reset, reset again.)
- 4