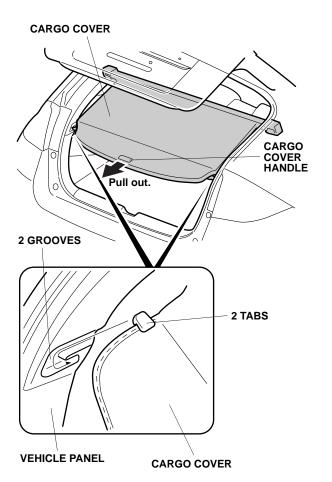

| Open.                                                   |
| CARGO COVER                                              |                                  |                                                                                                                                       | CARGO COVER                                             |
|                                                          | 2.                               | Insert the left end of the car<br>in the left rear side trim pan<br>into the recess, hold it in tha<br>right end into the recess in t | el. Push the end furthe t position, then insert th      |

3. Attach the right and left tabs to the grooves in the rear side trim panels.



## USE AND CARE

The cargo cover is spring-loaded and can snap in when released from the hooks. When you retract the cargo cover to the storage position, unhook, release, and retract the cover slowly.

## **CLEANING THE CARGO COVER**

Use a sponge or cloth and a solution of mild liquid dishwashing soap and water to clean the cargo cover, then wipe it dry with a clean cloth of sponge.