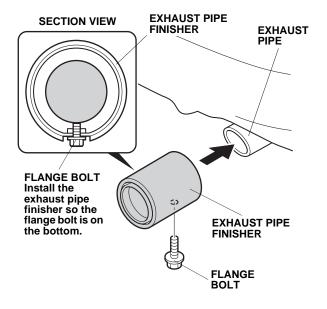

### **INSTALLATION**

NOTE: Allow the exhaust pipe to cool down before installing the accessory.

 Slide the exhaust pipe trim onto the exhaust pipe with the bolt facing down. Thread the flange bolt into the exhaust pipe trim.