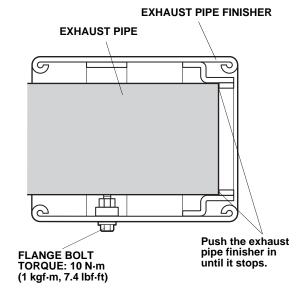

2. Slide the exhaust pipe trim firmly onto the exhaust pipe until it bottoms.

- 3. While pushing the exhaust pipe trim firmly against the pipe, torque the flange bolt to 10 N·m (7.5 lbf·ft).
- 4. Start the engine and rev it a few times. Listen for vibrations or abnormal noise from the exhaust pipe trim, and adjust it if necessary.