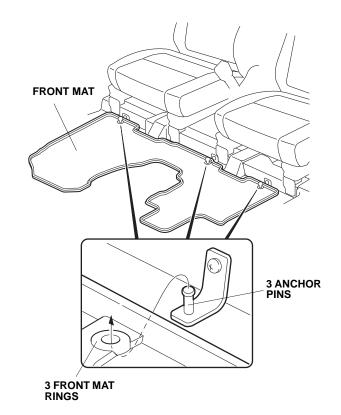

## Installing the Floor Mats

6. Install the front mat by inserting the three front mat rings over the three anchor pins.

7. Install the rear mat by inserting the ring in the floor mat over the rear floor mat anchor.