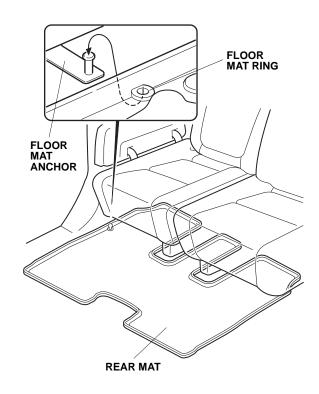

### Installing the Rear Anchor

- 3. Locate the dimple at the bottom of the right rear side trim, and drill a 6.5 mm hole:
  - Wrap electrical tape around a 3 mm, and 6.5 mm drill bit 10 mm (0.4 in.) away from the tip.
  - While wearing eye protection, first drill with a 3 mm drill bit, and finish with a 6.5 mm drill bit.
  - After drilling, remove all burrs from the hole.

4. Insert the rear floor mat anchor behind the right rear side trim.

5. Align the floor mat anchor with the hole in the right rear side trim and install the washer-screw. Tighten the washer-screw.

## Installing the Floor Mats

6. Install the front mat by inserting the three front mat rings over the three anchor pins.

7. Install the rear mat by inserting the ring in the floor mat over the rear floor mat anchor.