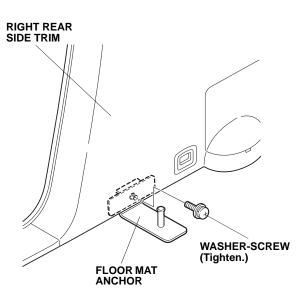

4. Insert the rear floor mat anchor behind the right rear side trim.

5. Align the floor mat anchor with the hole in the right rear side trim and install the washer-screw. Tighten the washer-screw.