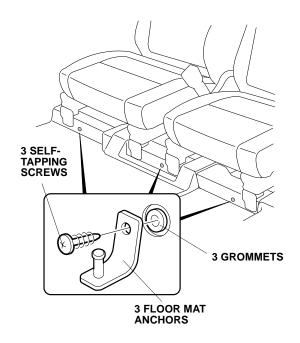

#### **Passenger's Seat**

2. Install a front floor mat anchor to each of the three grommets using one self-tapping screw for each floor mat anchor.