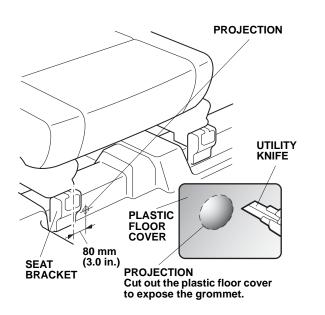

### **Installing the Front Anchors**

1. In front of the driver's and passenger's seats, locate the projections on the plastic floor cover. Using a utility knife, cut out the projections to expose the plastic grommets.

#### **Passenger's Seat**

2. Install a front floor mat anchor to each of the three grommets using one self-tapping screw for each floor mat anchor.