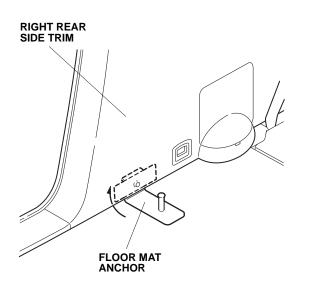

4. Insert the rear floor mat anchor behind the right rear side trim.

5. Align the floor mat anchor with the hole in the right rear side trim and install the washer-screw. Tighten the washer-screw.