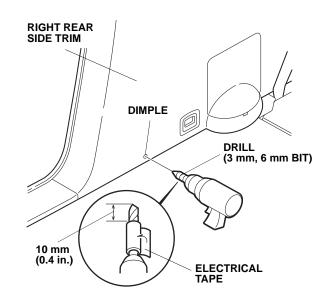

### Installing the Rear Anchor

- 3. Locate the dimple at the bottom of the right rear side trim, and drill a 6.5 mm hole:
  - Wrap electrical tape around a 3 mm, and 6.5 mm drill bit 10 mm (0.4 in.) away from the tip.
  - While wearing eye protection, first drill with a 3 mm drill bit, and finish with a 6.5 mm drill bit.
  - After drilling, remove all burrs from the hole.