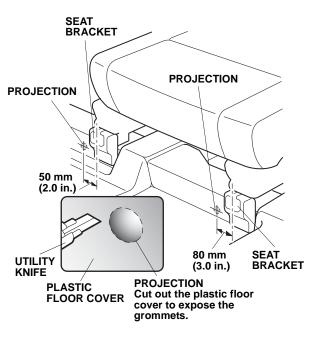

### **Installing the Front Anchors**

1. In front of the driver's and passenger's seats, locate the projections on the plastic floor cover. Using a utility knife, cut out the projections to expose the plastic grommets.

### **Driver's Seat**