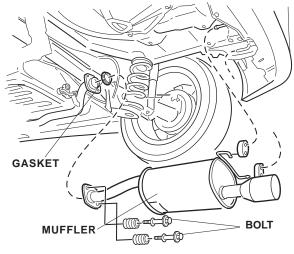

| <b>INSTALLATION</b>         | Accessory<br>SPORT MUFFLER<br>P/N 08F88-SNA-100 | Application<br>2011 CIVIC<br>4-DOOR Si                                                                                                                      | Publications No.<br>All 44410<br>Issue Date<br>AUG 2010 |
|-----------------------------|-------------------------------------------------|-------------------------------------------------------------------------------------------------------------------------------------------------------------|---------------------------------------------------------|
| PARTS LIST                  | RE                                              | MOVAL                                                                                                                                                       |                                                         |
| Muffler                     |                                                 | With the vehicle on a lift, remove the two<br>8 x 1.25 mm bolts with springs. Disconnect the<br>muffler from the rubber mounts, then remove the<br>muffler. |                                                         |
|                             |                                                 |                                                                                                                                                             |                                                         |
| Gasket                      |                                                 | RUBBER<br>MOUNT<br>GASKET                                                                                                                                   |                                                         |
| 2 Self-tightening bolts     | B                                               | MUFFLER                                                                                                                                                     | BOLT                                                    |
| TOOLS AND SUPPLIES REQUIRED |                                                 | Remove the old exhaust gasket, and replace it                                                                                                               |                                                         |

Remove the old exhaust gasket, and replace it 2. with the new exhaust gasket from the kit.