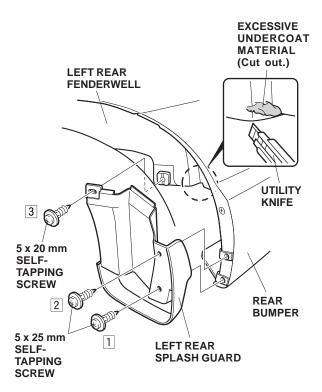

7. Position the left rear splash guard on the left rear fenderwell and rear bumper, then install the two 5 x 25 mm self-tapping screws and one 5 x 20 mm self-tapping screw. Tighten the three self-tapping screws in the order shown. Cut off any excessive undercoat material with a utility knife.