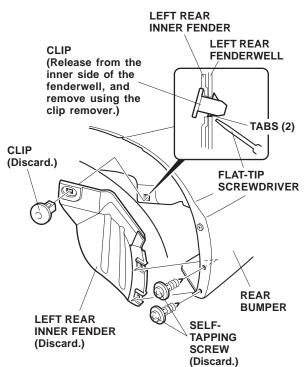

### **Installing the Rear Splash Guards**

If equipped, remove and discard the left rear inner fender (two self-tapping screws and one clip).

6. Install one grommet into the hole in the left rear fenderwell. Slide two spring nuts over the holes in the rear bumper.