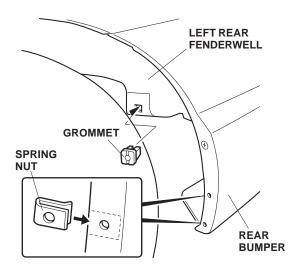

### **Installing the Rear Splash Guards**

If equipped, remove and discard the left rear inner fender (two self-tapping screws and one clip).

6. Install one grommet into the hole in the left rear fenderwell. Slide two spring nuts over the holes in the rear bumper.

7. Position the left rear splash guard on the left rear fenderwell and rear bumper, then install the two 5 x 25 mm self-tapping screws and one 5 x 20 mm self-tapping screw. Tighten the three self-tapping screws in the order shown. Cut off any excessive undercoat material with a utility knife.