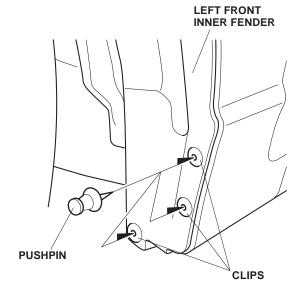

## **Installing the Front Splash Guards**

- Turn the steering wheel all the way counterclockwise.
- 2. Using a pushpin, make small holes through the center of the three clips.

3. Position the left front splash guard on the left front inner fender, and install the three 5 x 20 mm self-tapping screws. Tighten the three self-tapping screws in the order shown.