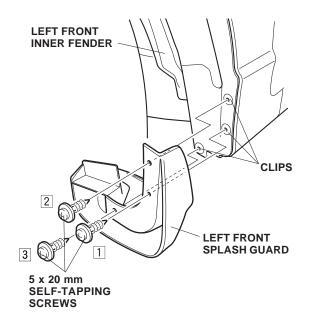

## **Installing the Front Splash Guards**

- Turn the steering wheel all the way counterclockwise.
- 2. Using a pushpin, make small holes through the center of the three clips.

3. Position the left front splash guard on the left front inner fender, and install the three 5 x 20 mm self-tapping screws. Tighten the three self-tapping screws in the order shown.