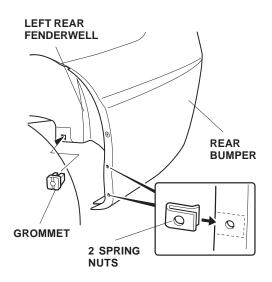

## Installing the Rear Splash Guards

5. If equipped, remove and discard the left rear inner fender (two self-tapping screws and one clip).

6. Install one grommet into the hole in the left rear fenderwell. Slide two spring nuts over the holes in the rear bumper.