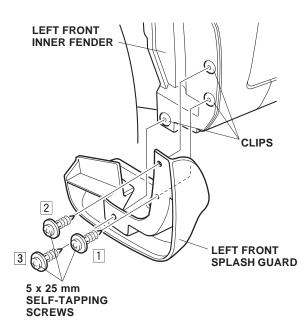

3. Position the left front splash guard on the left front inner fender, and install three 5 x 25 mm self-tapping screws. Tighten the three self-tapping screws in the order shown.

4. Turn the steering wheel all the way clockwise, and repeat steps 2 and 3 to install the right front splash guard.