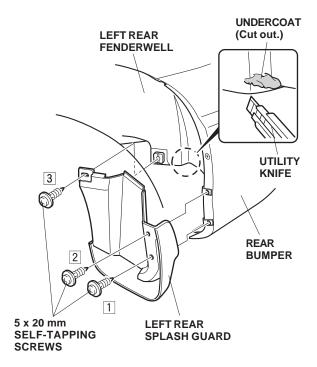

 Position the left rear splash guard on the left rear fenderwell and rear bumper, then install the three 5 x 20 mm self-tapping screws. Tighten the three self-tapping screws in the order shown. Cut off any excessive undercoat material with a utility knife.