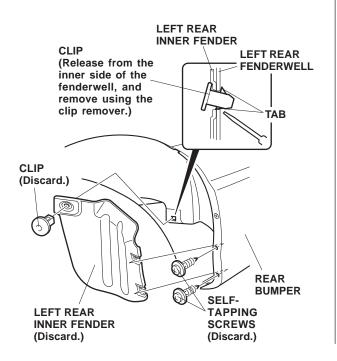

## Installing the Rear Splash Guards

5. If equipped, remove and discard the left rear inner fender (two self-tapping screws and one clip).

6. Install one grommet into the hole in the left rear fenderwell. Slide two spring nuts over the holes in the rear bumper.