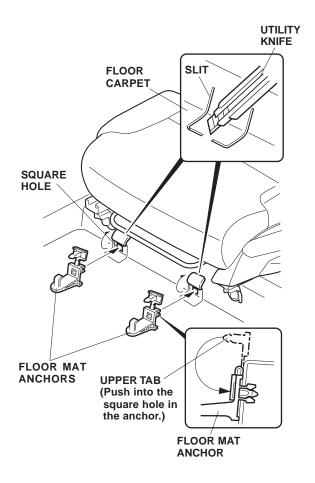

## **Installing the Anchors**

- 1. Slide the driver's seat all the way back.
- 2. Under the front of the driver's seat cushion, extend the slits in the floor carpet with a utility knife (two places).

3. Push the lower tab of the anchor into the square hole concealed under the floor carpet. Pull the upper tab down and push it into the square hole in the anchor as shown. Repeat on the remaining anchor.