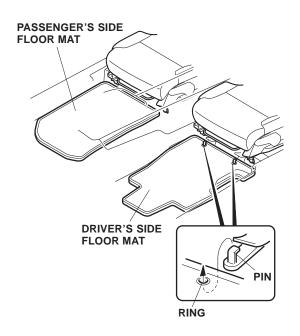

## Installing the Floor Mats

4. Install the driver's side floor mat by placing the rings in the floor mat over the anchor pins.

- 5. Install the passenger's side floor mat.
- 6. Install the rear floor mat by placing the ring in the floor mat over the anchor pin.