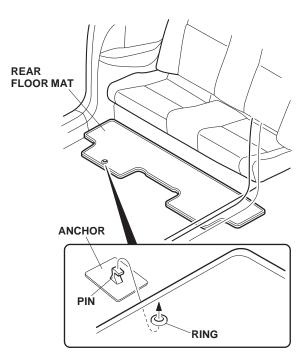

## Installing the Floor Mats

4. Install the driver's side floor mat by placing the rings in the floor mat over the anchor pins.

- 5. Install the passenger's side floor mat.
- 6. Install the rear floor mat by placing the ring in the floor mat over the anchor pin.