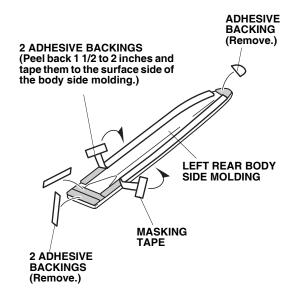

9. Peel back approximately 1 1/2 to 2 inches of the adhesive backing from each adhesive tape, and tape the ends to the outside surface of the left rear body side molding.

10. Align the end of the left rear body side molding with the rear template as shown and attach it at the front and back.