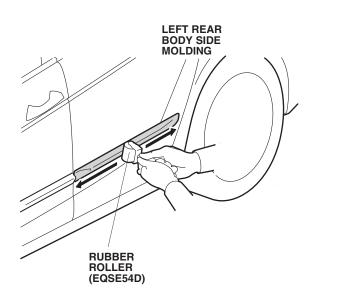

- 11. Press on the left rear body side molding firmly with the palm of your hand while removing the adhesive backings. Remove about 2 to 4 inches at a time while pressing on the molding with the palm of your hand.
- 12. Remove the rear template.
- 13. Using a rubber roller, apply firm pressure to set the adhesive.