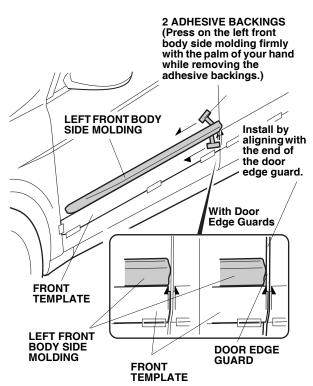

5. Align the end of the left front body side molding with the front template as shown and attach it at the front and back.

- 6. Press on the left front body side molding firmly with the palm of your hand while removing the adhesive backings. Remove about 2 to 4 inches at a time while pressing on the molding with the palm of your hand.
- 7. Remove the front template.
- 8. Using a rubber roller, apply firm pressure to set the adhesive.