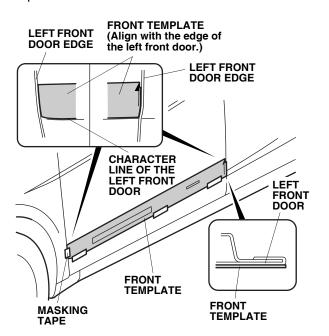

1. Position the front template by aligning it with the edge of the left front door and the character line of the left front door. Secure the template with masking tape as shown.

2. Position the rear template by aligning it with the edge of the left rear door. Secure the rear template with masking tape as shown.