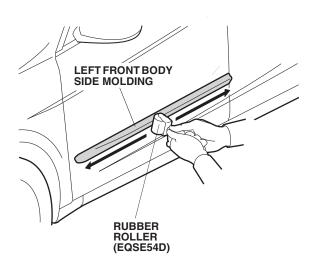

5. Align the end of the left front body side molding with the front template as shown and attach it at the front and back.

- 6. Press on the left front body side molding firmly with the palm of your hand while removing the adhesive backings. Remove about 2 to 4 inches at a time while pressing on the molding with the palm of your hand.
- 7. Remove the front template.
- 8. Using a rubber roller, apply firm pressure to set the adhesive.