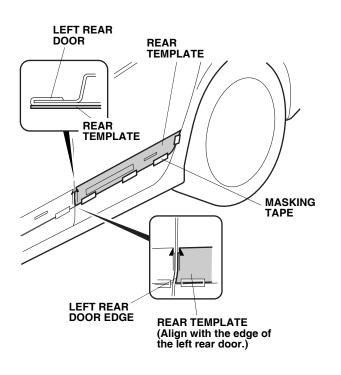

9. Peel back approximately 1 1/2 to 2 inches of the adhesive backing from each adhesive tape, and tape the ends to the outside surface of the left rear body side molding.

10. Align the end of the left rear body side molding with the rear template as shown and attach it at the front and back.

- 11. Press on the left rear body side molding firmly with the palm of your hand while removing the adhesive backings. Remove about 2 to 4 inches at a time while pressing on the molding with the palm of your hand.
- 12. Remove the rear template.
- 13. Using a rubber roller, apply firm pressure to set the adhesive.