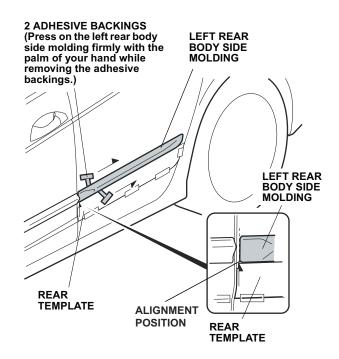

- 11. Press on the left rear body side molding firmly with the palm of your hand while removing the adhesive backings. Remove about 2 to 4 inches at a time while pressing on the molding with the palm of your hand.
- 12. Remove the rear template.
- 13. Using a rubber roller, apply firm pressure to set the adhesive.