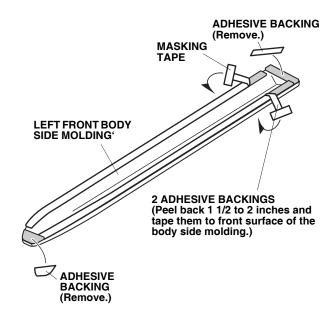

- 3. Clean the surface where the left body side molding will attach using the alcohol swab. Allow the alcohol to dry.
- 4. Peel back approximately 1 1/2 to 2 inches of adhesive backing from each adhesive tape, and tape the ends to the front surface of the body side molding. Remove the small end pieces of the adhesive backing.