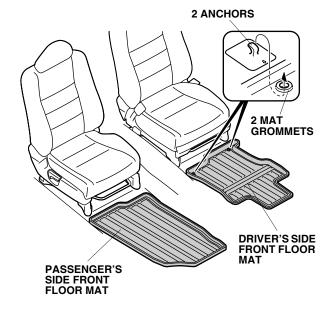

# NOTE:

- · Before installing, identify each floor mat.
- Remove the standard floor mats before installing these floor mats.
- The floor anchors are required for the driver's side of the vehicle; the anchors prevent the driver's side floor mat from sliding forward and interfering with the pedals.
- If you remove the floor mat, make sure you re-anchor it when you put it back in your vehicle.

### Installing the Floor Mats

- Install the driver's side front floor mat by placing the two mat grommets over the two anchors on the floor carpet.
- 2. Install the passenger's side front floor mat.

- 3. Install the rear floor mat (left side).
- 4. Install the rear floor mat by placing the mat grommet over the anchor on the floor carpet (right side).