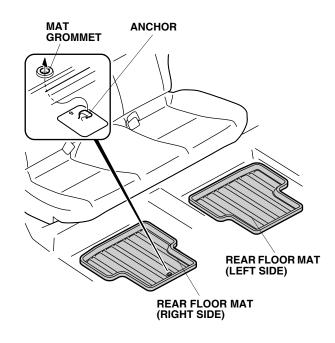

# NOTE:

- · Before installing, identify each floor mat.
- Remove the standard floor mats before installing these floor mats.
- The floor anchors are required for the driver's side of the vehicle; the anchors prevent the driver's side floor mat from sliding forward and interfering with the pedals.
- If you remove the floor mat, make sure you re-anchor it when you put it back in your vehicle.

### Installing the Floor Mats

- Install the driver's side front floor mat by placing the two mat grommets over the two anchors on the floor carpet.
- 2. Install the passenger's side front floor mat.

- 3. Install the rear floor mat (left side).
- 4. Install the rear floor mat by placing the mat grommet over the anchor on the floor carpet (right side).