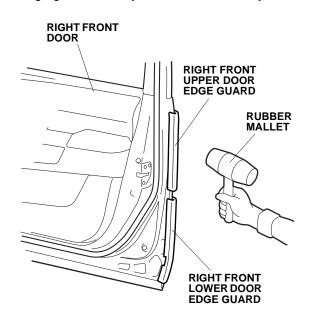

- 6. Apply touch-up paint to the cut seam sealant area and let it dry.
- 7. Position the right front door edge guards on the right front door edge, aligning them to the marks made in step 3.

8. Tap the right front door edge guards into position with a series of light taps using a rubber mallet. Make sure their positions are correct. Once in place, do not remove, reposition, or reinstall the right front door edge guards or they will not hold securely.