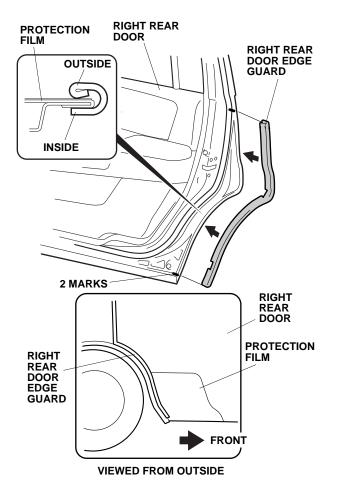

14. Position the right rear door edge guard on the right rear door edge over the protection film on the vehicle and align it to the mark made in step 10.

NOTE: Install the door edge guard over the protection film.