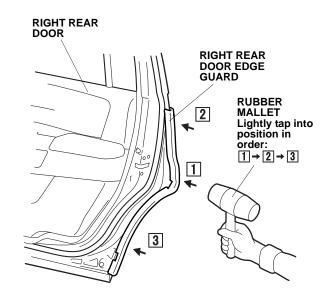

15. Tap the right rear door edge guard into position with a series of light taps using a rubber mallet. Make sure the position is correct. Once in place, do not remove, reposition, or reinstall the right rear door edge guard or it will not hold securely.