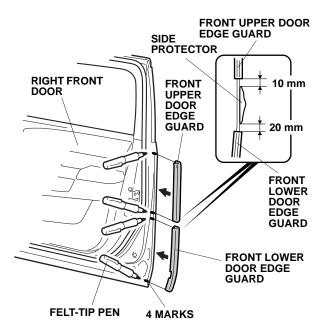

## Installing the Front Door Edge Guards

1. Identify each door edge guard by holding it up to the door and matching its contour with the door edge.

- 2. Measure and position the right front upper door edge guard and right front lower door edge guard on the right front door as shown.
- 3. Mark the sealant at the top and bottom ending point of each edge guard.
- 4. Remove the door edge guards.