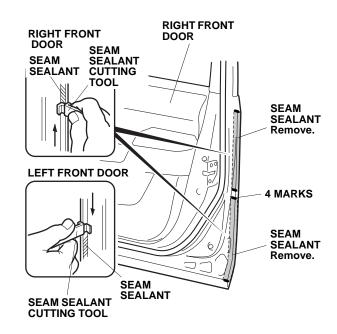

5. Position the cutting edge of the seam sealant cutting tool against the door edge and trim the seam sealant from mark to mark. The cutting tool only cuts in one direction. Move it upward on the right side of the vehicle and downward on the left side of the vehicle.

- 6. Apply touch-up paint to the cut seam sealant area and let it dry.
- 7. Position the right front door edge guards on the right front door edge, aligning them to the marks made in step 3.

8. Tap the right front door edge guards into position with a series of light taps using a rubber mallet. Make sure their positions are correct. Once in place, do not remove, reposition, or reinstall the right front door edge guards or they will not hold securely.