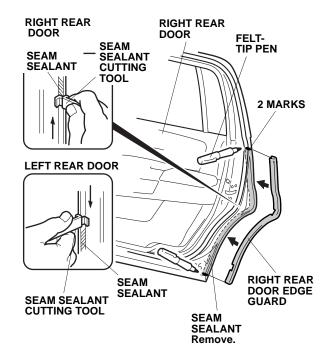

## Installing the Rear Door Edge Guards

10. Position the right rear door edge guard on the right rear door while aligning it with the contour of the right rear door. Mark the sealant at the top and bottom ending point of the edge guard.

- 11. Remove the door edge guard.
- 12. Position the cutting edge of the seam sealant cutting tool against the door edge, and trim the seam sealant from mark to mark. The cutting tool only cuts in one direction. Move it upward on the right side of the vehicle and downward on the left side of the vehicle.
- 13. Apply touch-up paint to the cut seam sealant area and let it dry.

5. Position the cutting edge of the seam sealant cutting tool against the door edge and trim the seam sealant from mark to mark. The cutting tool only cuts in one direction. Move it upward on the right side of the vehicle and downward on the left side of the vehicle.