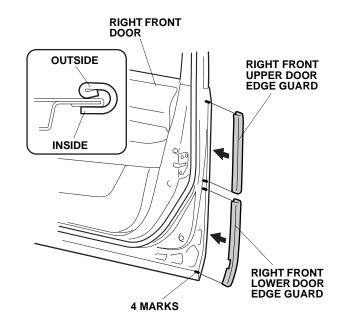

- 6. Apply touch-up paint to the cut seam sealant area and let it dry.
- 7. Position the right front door edge guards on the right front door edge, aligning them to the marks made in step 3.

8. Tap the right front door edge guards into position with a series of light taps using a rubber mallet. Make sure their positions are correct. Once in place, do not remove, reposition, or reinstall the right front door edge guards or they will not hold securely.