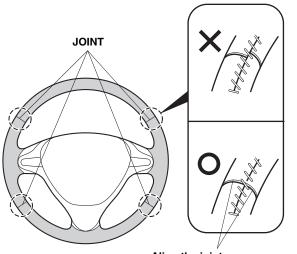

- 8. Keep stitching while adjusting the steering wheel cover so the joints of both ends of the cover are aligned.
- 9. Stitch the spoke area of the steering wheel cover as shown. Stitch twice at the holes in the steering wheel cover that are right below and right above the spoke.

Align the joints.

- 10. Remove the adhesive backings on the spoke, and press the adhesive tapes firmly to attach.
- 11. Stitch the lower part of the steering wheel cover in the same manner.

12. After stitching the steering wheel cover while removing the adhesive backings, pull the finishing end of the lacing string out of the joint of the steering wheel cover. Be sure that both the starting end and finishing end of the lacing strings are out of the joint of the steering wheel cover.