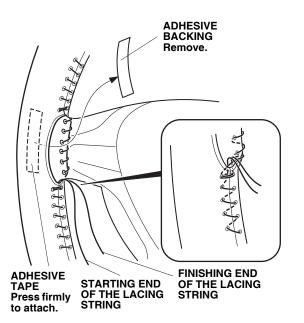

Align the joints.

- 10. Remove the adhesive backings on the spoke, and press the adhesive tapes firmly to attach.
- 11. Stitch the lower part of the steering wheel cover in the same manner.

12. After stitching the steering wheel cover while removing the adhesive backings, pull the finishing end of the lacing string out of the joint of the steering wheel cover. Be sure that both the starting end and finishing end of the lacing strings are out of the joint of the steering wheel cover.

- 13. Make a knot twice in the end of the lacing strings, and cut off the excess.
- 14. Put the knots inside the steering wheel cover.
- 15. Remove the adhesive backings on the spoke, and press the adhesive tapes firmly to attach.