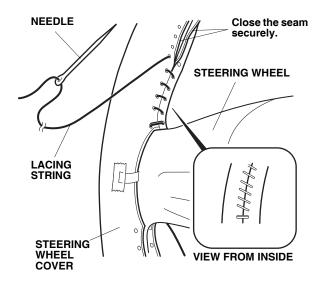

6. Stitch twice at the hole right above the spoke, and pull the lacing string to close the seam securely. Pull the lacing string securely to bring both ends of the steering wheel cover together very closely.

- 7. Keep stitching the steering wheel cover so the stitches show the inclined line pattern (right side up).
  - Pull the lacing string and close the seam securely at each stitch.
  - Keep stitching the steering wheel cover so the seam shows the center line on the inside of the steering wheel.