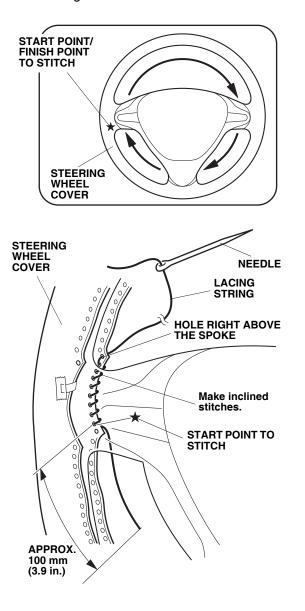

- You may want to wear gloves to protect your hands during installation.
- 1. Center the steering wheel.

5. Thread a needle. Make inclined stitches in the steering wheel cover up to the hole that is right above the spoke as shown. Stick the needle into the steering wheel cover at the point marked below, and start stitching.