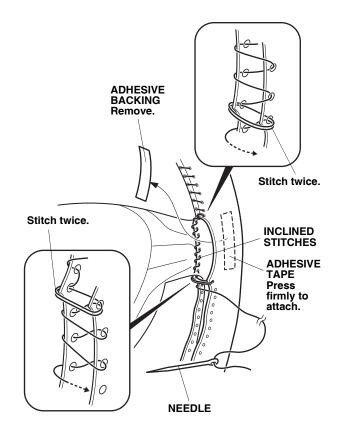

- You may want to wear gloves to protect your hands during installation.
- 1. Center the steering wheel.

5. Thread a needle. Make inclined stitches in the steering wheel cover up to the hole that is right above the spoke as shown. Stick the needle into the steering wheel cover at the point marked below, and start stitching.

6. Stitch twice at the hole right above the spoke, and pull the lacing string to close the seam securely. Pull the lacing string securely to bring both ends of the steering wheel cover together very closely.

- 7. Keep stitching the steering wheel cover so the stitches show the inclined line pattern (right side up).
  - Pull the lacing string and close the seam securely at each stitch.
  - Keep stitching the steering wheel cover so the seam shows the center line on the inside of the steering wheel.

- 8. Keep stitching while adjusting the steering wheel cover so the joints of both ends of the cover are aligned.
- 9. Stitch the spoke area of the steering wheel cover as shown. Stitch twice at the holes in the steering wheel cover that are right below and right above the spoke.