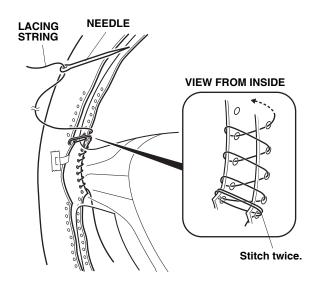

6. Stitch twice at the hole right above the spoke, and pull the lacing string to close the seam securely. Pull the lacing string securely to bring both ends of the steering wheel cover together very closely.