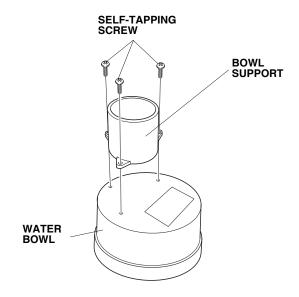

## **PARTS LIST**

Water bowl

Bowl support

Self-tapping screw

4 Adhesive strips (not used)

## **INSTALLATION**

 Place the bowl support on the bottom of the water bowl as shown, and install the three self-tapping screws. Do not over-tighten the self-tapping screws.

2. Place the water bowl into its holder inside the kennel.