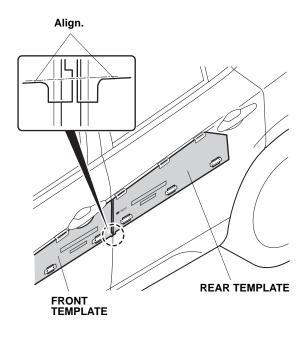

NOTE: Be sure that the bottom edges of the front and rear templates are aligned.

7. Using two alcohol wipes, clean the door surfaces below the templates where the body side moldings will attach. Allow the alcohol to dry.