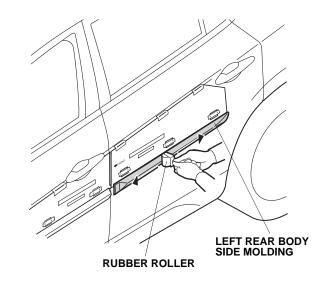

15. Using the rubber roller, apply firm pressure while rolling to set the adhesive. Apply firm pressure especially at the ends.

- 16. Remove the front and rear templates.
- 17. Turn the front and rear templates over, and repeat steps 1 thru 16 to install the body side moldings on the right side of the vehicle.