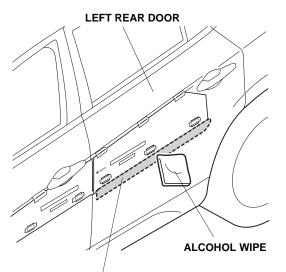

NOTE: Be sure that the bottom edges of the front and rear templates are aligned.

7. Using two alcohol wipes, clean the door surfaces below the templates where the body side moldings will attach. Allow the alcohol to dry.

## Left Rear Body side Molding

ATTACHING POSITION (Clean using an alcohol wipe.)