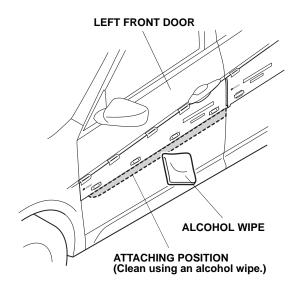

NOTE: Be sure that the bottom edges of the front and rear templates are aligned.

7. Using two alcohol wipes, clean the door surfaces below the templates where the body side moldings will attach. Allow the alcohol to dry.

Left Front Body Side Molding