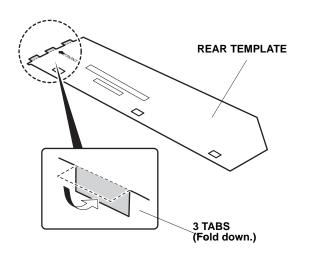

2. Insert the two tabs on the front template around the rear edge of the left front door.

- 3. Align the front template with the character line on the left front door, and attach the front template to the left front door using strips of masking tape.
- 4. Get the rear template. Locate and fold down the three tabs on the rear template.