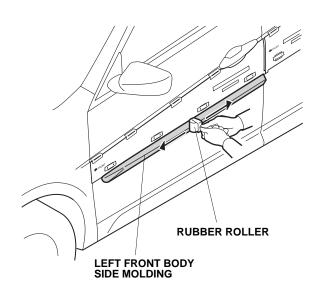

10. Press the left front body side molding firmly with the palm of your hand and remove the adhesive backing 50 to 100 mm (2 to 4 in.) at a time.

11. Using the rubber roller, apply firm pressure while rolling to set the adhesive. Apply firm pressure especially at the ends.

15. Using the rubber roller, apply firm pressure while rolling to set the adhesive. Apply firm pressure especially at the ends.

- 16. Remove the front and rear templates.
- 17. Turn the front and rear templates over, and repeat steps 1 thru 16 to install the body side moldings on the right side of the vehicle.