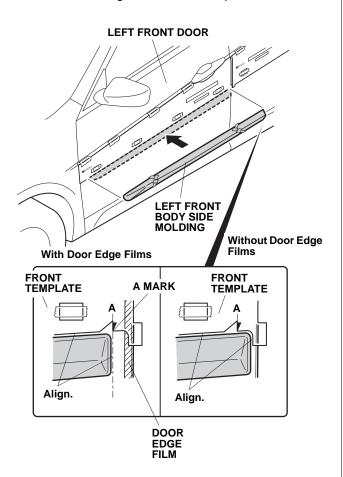

9. Align the edges of the left front body side molding with the edges of the front template, and install the left front body side molding on the left front door.

NOTE: If the vehicle is equipped with door edge films, align the left front body side molding with the A mark and the edge of the front template.