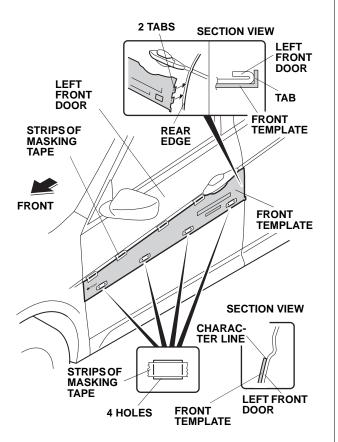

2. Insert the two tabs on the front template around the rear edge of the left front door.

- 3. Align the front template with the character line on the left front door, and attach the front template to the left front door using strips of masking tape.
- 4. Get the rear template. Locate and fold down the three tabs on the rear template.

NOTE: Be sure that the bottom edges of the front and rear templates are aligned.

7. Using two alcohol wipes, clean the door surfaces below the templates where the body side moldings will attach. Allow the alcohol to dry.