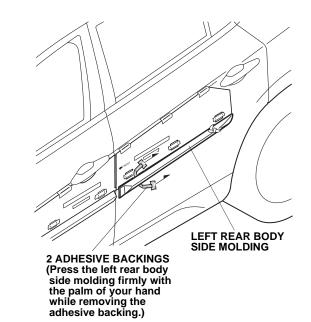

13. Align the edges of the left rear body side molding with the edges of the rear template, and install the left rear body side molding on the left rear door.

14. Press the left rear body side molding firmly with the palm of your hand and remove the adhesive backing 50 to 100 mm (2 to 4 in.) at a time.