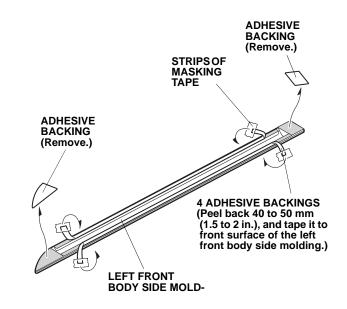

## Installing the Left Front Body Side Molding

8. Peel back about 40 to 50 mm (1.5 to 2 in.) of adhesive backing from each adhesive tape, and tape the ends to the front surface of the left front body side molding. Remove the other adhesive backings.

## Installing the Left Rear Body Side Molding

12. Peel back about 40 to 50 mm (1.5 to 2 in.) of adhesive backing from each adhesive tape, and tape the ends to the front surface of the left rear body side molding. Remove the other adhesive backings.