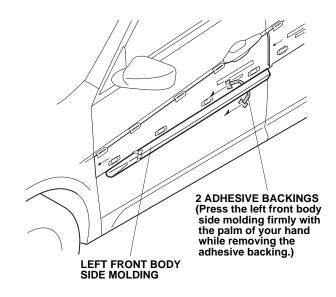

10. Press the left front body side molding firmly with the palm of your hand and remove the adhesive backing 50 to 100 mm (2 to 4 in.) at a time.

11. Using the rubber roller, apply firm pressure while rolling to set the adhesive. Apply firm pressure especially at the ends.