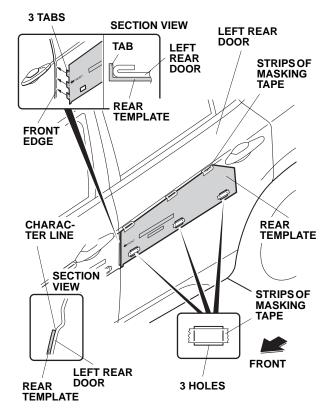

5. Insert the three tabs on the rear template around the front edge of the left rear door.

6. Align the rear template with the character line on the left rear door, and attach the rear template to the left rear door using strips of masking tape.

NOTE: Be sure that the bottom edges of the front and rear templates are aligned.

7. Using two alcohol wipes, clean the door surfaces below the templates where the body side moldings will attach. Allow the alcohol to dry.