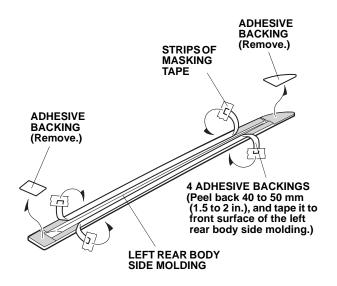

## Installing the Left Front Body Side Molding

8. Peel back about 40 to 50 mm (1.5 to 2 in.) of adhesive backing from each adhesive tape, and tape the ends to the front surface of the left front body side molding. Remove the other adhesive backings.

## Installing the Left Rear Body Side Molding

12. Peel back about 40 to 50 mm (1.5 to 2 in.) of adhesive backing from each adhesive tape, and tape the ends to the front surface of the left rear body side molding. Remove the other adhesive backings.