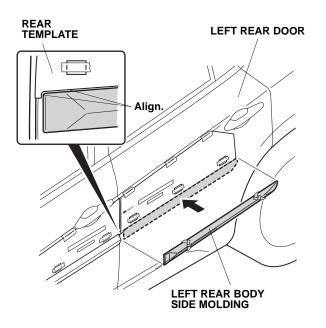

13. Align the edges of the left rear body side molding with the edges of the rear template, and install the left rear body side molding on the left rear door.

14. Press the left rear body side molding firmly with the palm of your hand and remove the adhesive backing 50 to 100 mm (2 to 4 in.) at a time.