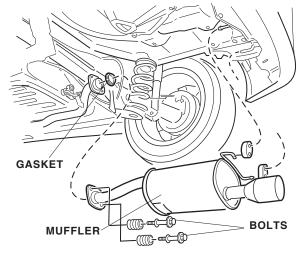

| INSTALLATION            | Accessory<br>SPORT MUFFLER<br>P/N 08F88-SNA-100 | Application<br>2010 CIVIC<br>4-DOOR Si                                                                                                                                 | Publications No.<br>All 42405<br>Issue Date<br>SEPT 2009 |
|-------------------------|-------------------------------------------------|------------------------------------------------------------------------------------------------------------------------------------------------------------------------|----------------------------------------------------------|
| PARTS LIST REMOVAL      |                                                 |                                                                                                                                                                        |                                                          |
| Muffler                 |                                                 | <ol> <li>With the vehicle on a lift, remove the two<br/>8 x 1.25 mm bolts with springs and the muffler<br/>from the rubber mounts, then remove the muffler.</li> </ol> |                                                          |
|                         |                                                 | GASKET                                                                                                                                                                 |                                                          |
| Gasket                  |                                                 |                                                                                                                                                                        |                                                          |
| 2 Self-tightening bolts |                                                 | MUFFLER BOLTS                                                                                                                                                          |                                                          |
|                         |                                                 | 2 Remove the old exhaust casket and replace it                                                                                                                         |                                                          |

## 2. Remove the old exhaust gasket, and replace it with the new exhaust gasket from the kit.

## INSTALLATION

 Install the new muffler using the two new 8 x 1.25 mm bolts and the springs removed from step 2. Reinstall the muffler to the rubber muffler mounts.

4. Torque the bolts to 22 N⋅m (16 lb-ft), alternating from side to side.