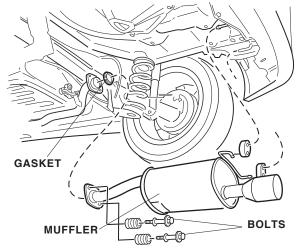

| <b>HONDA</b> – INSTALLATION INSTRUCTIONS | Accessory<br>SPORT MUFFLER<br>P/N 08F88-SNA-100 | Application<br>2010 CIVIC<br>2-DOOR Si                                                                                                                                 | Publications No.<br>All 42442<br>Issue Date<br>SEPT 2009 |
|------------------------------------------|-------------------------------------------------|------------------------------------------------------------------------------------------------------------------------------------------------------------------------|----------------------------------------------------------|
| PARTS LIST REMOVAL                       |                                                 |                                                                                                                                                                        |                                                          |
| Muffler                                  |                                                 | <ol> <li>With the vehicle on a lift, remove the two<br/>8 x 1.25 mm bolts with springs and the muffler<br/>from the rubber mounts, then remove the muffler.</li> </ol> |                                                          |
|                                          |                                                 | GASKET                                                                                                                                                                 |                                                          |
| Gasket                                   |                                                 |                                                                                                                                                                        |                                                          |
| 2 Self-tightening bolts                  |                                                 | MUFFLER                                                                                                                                                                | BOLTS                                                    |
|                                          |                                                 | 2 Remove the old exhaust dasket, and replace it                                                                                                                        |                                                          |

2. Remove the old exhaust gasket, and replace it with the new exhaust gasket from the kit.

## INSTALLATION

 Install the new muffler using the two new 8 x 1.25 mm bolts and the springs removed from step 2. Reinstall the muffler to the rubber muffler mounts.

4. Torque the bolts to 22 N·m (16 lb-ft), alternating from side to side.