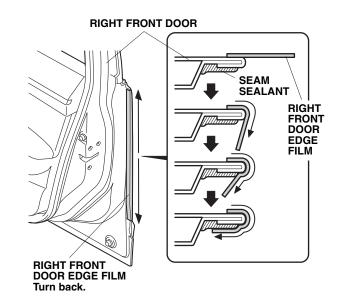

11. Starting from the middle and working outward, turn back the right front door edge film half to the cabin side of the right front door as shown. Move your fingers in one direction only.

12. Wipe up water from the right front door edge film using a shop towel. Allow the right front door edge film to dry thoroughly.