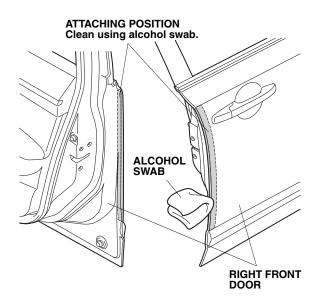

## Installing the Front Door Edge Films

1. Open the right front door.

- 2. Using an alcohol swab, thoroughly clean the area where the right front door edge film will attach.
- 3. Close the right front door.