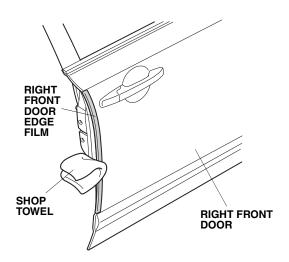

11. Starting from the middle and working outward, turn back the right front door edge film half to the cabin side of the right front door as shown. Move your fingers in one direction only.

12. Wipe up water from the right front door edge film using a shop towel. Allow the right front door edge film to dry thoroughly.