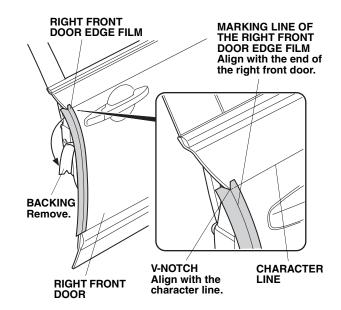

5. Open the right front door.

- 6. Turn back an end of the backing on the backside of the right front door edge film partway, and align the V-notch in the right front door edge film with the end of the character line on the upper part of the right front door.
- 7. While removing the backing on the backside of the right front door edge film slowly, attach the right front door edge film to the right front door securely. Align the marking line of the right front door edge film with the end of the right front door.