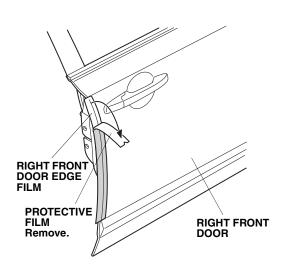

| INSTALLATION<br>INSTRUCTIONS<br>PARTS LIST<br>Right front door edge film | DOOR EDGE FILMS<br>P/N 08P20-SNA-100A | 2009 CIVIC                                                                                                                               |                                                      |
|--------------------------------------------------------------------------|---------------------------------------|------------------------------------------------------------------------------------------------------------------------------------------|------------------------------------------------------|
|                                                                          |                                       | 4-DOOR                                                                                                                                   | Issue Date<br>AUG 2008                               |
| Right front door edge film                                               | тс                                    | OOLS AND SUPPLIES REQU                                                                                                                   | IIRED                                                |
|                                                                          |                                       | nop towel                                                                                                                                |                                                      |
|                                                                          |                                       | oray bottle                                                                                                                              |                                                      |
|                                                                          |                                       | I Protective tape application s                                                                                                          | olution                                              |
|                                                                          | NI IN                                 | STALLATION                                                                                                                               |                                                      |
| Left front door edge film                                                |                                       | DTE:                                                                                                                                     |                                                      |
|                                                                          |                                       | These instructions show the rinstalled. The same procedur<br>left door edge films.                                                       |                                                      |
|                                                                          |                                       | Identify each door edge film to identification marks.                                                                                    | by referring to the                                  |
| Right rear door edge film                                                |                                       | Be careful not to damage the                                                                                                             |                                                      |
|                                                                          |                                       | The door edge films should b<br>ambient air temperature is 15<br>the door edge films and bond<br>dryer set on LOW if the ambie<br>below. | °C (60°F) or above. Hea<br>ling surfaces with a hair |
| _eft rear door edge film                                                 |                                       | To allow the adhesive to cure for 24 hours.                                                                                              | , do not wash the vehicl                             |
| Applicator                                                               |                                       |                                                                                                                                          |                                                      |
|                                                                          |                                       |                                                                                                                                          |                                                      |
| Soft sleeve                                                              |                                       |                                                                                                                                          |                                                      |
|                                                                          |                                       |                                                                                                                                          |                                                      |
| 2 Alcohol swabs                                                          |                                       |                                                                                                                                          |                                                      |
|                                                                          |                                       |                                                                                                                                          |                                                      |

5. Open the right front door.

- 6. Turn back an end of the backing on the backside of the right front door edge film partway, and align the V-notch in the right front door edge film with the end of the character line on the upper part of the right front door.
- 7. While removing the backing on the backside of the right front door edge film slowly, attach the right front door edge film to the right front door securely. Align the marking line of the right front door edge film with the end of the right front door.