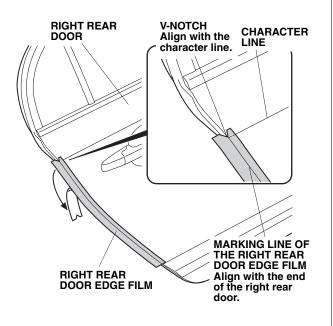

5. Open the right front door.

- 6. Turn back an end of the backing on the backside of the right front door edge film partway, and align the V-notch in the right front door edge film with the end of the character line on the upper part of the right front door.
- 7. While removing the backing on the backside of the right front door edge film slowly, attach the right front door edge film to the right front door securely. Align the marking line of the right front door edge film with the end of the right front door.

## Installing the Rear Door Edge Films

14. Repeat steps 1 thru 13 to install the rear door edge films on the rear doors. Align the V-notch in the right rear door edge film with the end of the character line on the upper part of the right rear door.