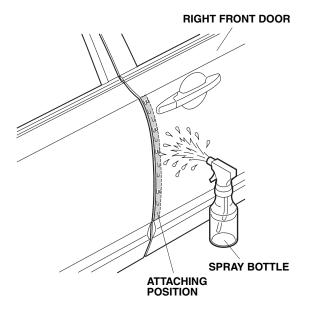

4. Using a spray bottle with 3M protective tape application solution, spray the area where the right front door edge film will attach.

NOTE: Do not spray on the inner side of the cabin where the right front door edge film will attach.