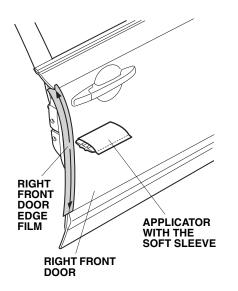

8. Insert the applicator into the soft sleeve.

- 9. Starting from the middle and working outward, use the applicator with the soft sleeve to smooth the right front door edge film. Move the applicator with the soft sleeve in one direction only.
- 10. Remove the protective film from the right front door edge film slowly.