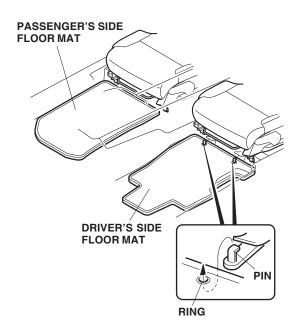

## Installing the Floor Mats

4. Install the driver's side floor mat by placing the rings in the floor mat over the anchor pins.

- 5. Install the passenger's side floor mat.
- 6. Install the rear floor mat by placing the ring in the floor mat over the anchor pin.