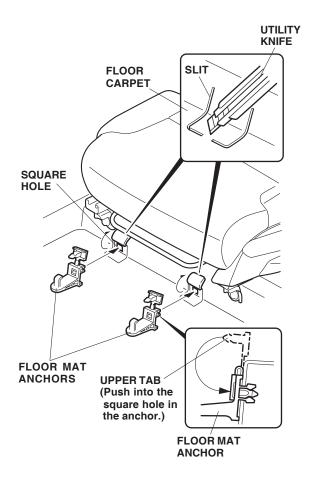

## **Installing the Anchors**

- 1. Slide the driver's seat all the way back.
- 2. Under the front of the driver's seat cushion, extend the slits in the floor carpet with a utility knife (two places).

3. Push the lower tab of the anchor into the square hole concealed under the floor carpet. Pull the upper tab down and push it into the square hole in the anchor as shown. Repeat on the remaining anchor.