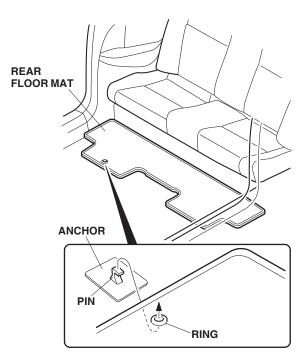

## Installing the Floor Mats

4. Install the driver's side floor mat by placing the rings in the floor mat over the anchor pins.

- 5. Install the passenger's side floor mat.
- 6. Install the rear floor mat by placing the ring in the floor mat over the anchor pin.