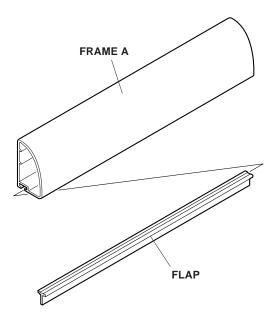

2. Slide one flap into the groove of one frame A. This frame will be the front of the basket.

3. Attach one L bracket on each end of the frame A using one screw for each bracket.

- 4. Install L brackets on the other frame A.
- 5. Attach frame A to frame B by sliding the L brackets into frame B and installing two screws.