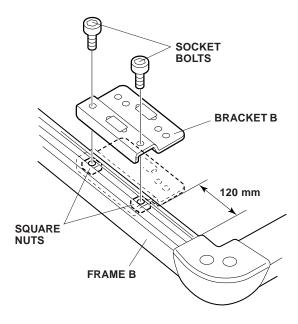

9. Position four brackets B to frame B at the measurement shown, and install two socket bolts into the two square nuts for each bracket B.

10. Attach the brackets A to the four brackets B, using two bolts, two washers and two nuts for each bracket A. Do not tighten the bolts yet.