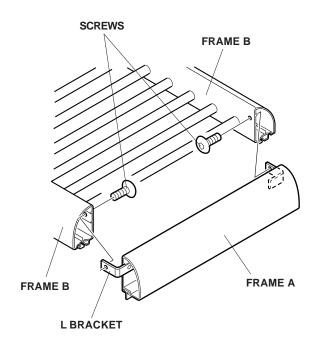

2. Slide one flap into the groove of one frame A. This frame will be the front of the basket.

3. Attach one L bracket on each end of the frame A using one screw for each bracket.

- 4. Install L brackets on the other frame A.
- 5. Attach frame A to frame B by sliding the L brackets into frame B and installing two screws.

6. Install the remaining frame A to frame B the same way.

7. Slide four square nuts into frame B through the groove shown. Repeat on the other frame B.

8. Position four L bracket covers A over the corners of the frame, then install four L bracket covers B. Secure the covers with self-tapping screws.