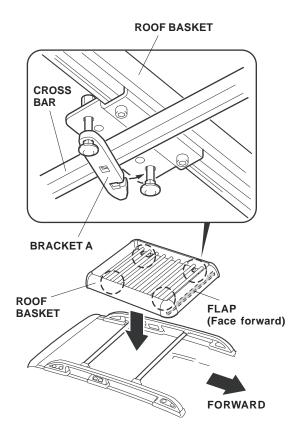

9. Position four brackets B to frame B at the measurement shown, and install two socket bolts into the two square nuts for each bracket B.

10. Attach the brackets A to the four brackets B, using two bolts, two washers and two nuts for each bracket A. Do not tighten the bolts yet.

11. Position the roof basket on the roof rack, with the flap from frame A facing forward. Attach the basket to the cross bars by sliding bracket A around the crossbar and tightening the nuts. Tighten the nuts evenly.