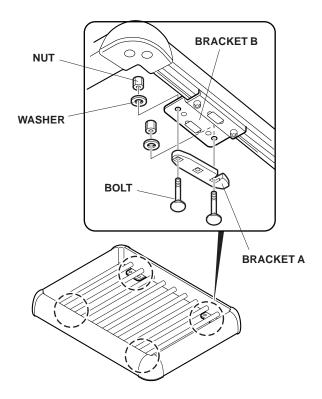

9. Position four brackets B to frame B at the measurement shown, and install two socket bolts into the two square nuts for each bracket B.

10. Attach the brackets A to the four brackets B, using two bolts, two washers and two nuts for each bracket A. Do not tighten the bolts yet.

11. Position the roof basket on the roof rack, with the flap from frame A facing forward. Attach the basket to the cross bars by sliding bracket A around the crossbar and tightening the nuts. Tighten the nuts evenly.