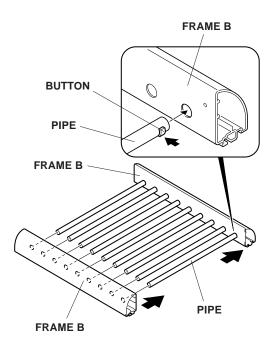

8 Screws

(12 lbs).

install the roof basket.

The maximum load capacity for this product is 50 kg (110 lb); approximate product weight is 5 kg

An optional roof rack (sold separately) is required to

 Insert the nine pipes into frame B, by pressing down on the button on the end of each pipe, and pushing the end into the hole in frame B. Repeat on the other side.