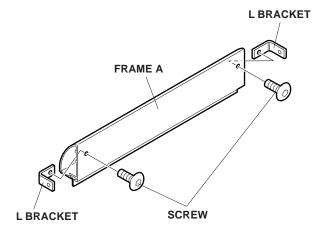

2. Slide one flap into the groove of one frame A. This frame will be the front of the basket.

3. Attach one L bracket on each end of the frame A using one screw for each bracket.

- 4. Install L brackets on the other frame A.
- 5. Attach frame A to frame B by sliding the L brackets into frame B and installing two screws.