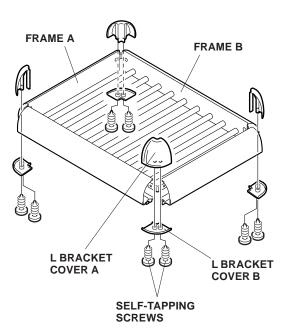

2. Slide one flap into the groove of one frame A. This frame will be the front of the basket.

3. Attach one L bracket on each end of the frame A using one screw for each bracket.

- 4. Install L brackets on the other frame A.
- 5. Attach frame A to frame B by sliding the L brackets into frame B and installing two screws.

6. Install the remaining frame A to frame B the same way.

7. Slide four square nuts into frame B through the groove shown. Repeat on the other frame B.

8. Position four L bracket covers A over the corners of the frame, then install four L bracket covers B. Secure the covers with self-tapping screws.