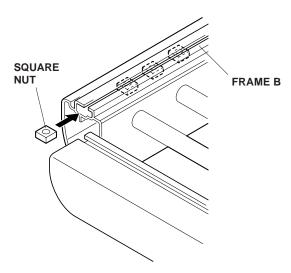

8 Screws

(12 lbs).

install the roof basket.

The maximum load capacity for this product is 50 kg (110 lb); approximate product weight is 5 kg

An optional roof rack (sold separately) is required to

 Insert the nine pipes into frame B, by pressing down on the button on the end of each pipe, and pushing the end into the hole in frame B. Repeat on the other side.