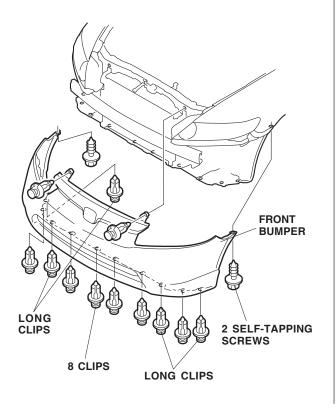

1. Open the hood. Remove the front bulkhead cover (five clips).

2. Remove the front bumper (four long clips, eight clips and two self-tapping screws), and pull the bumper out towards you. If equipped, unplug the fog light connectors. If equipped, unplug the front corner sensor connectors. Place the front bumper on a blanket to install the front under spoiler. Take care not to remove the clips securing the air spoiler.