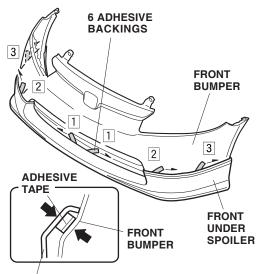

7. Attach a strip of masking tape to the end of each adhesive backing, and peel back 1.5 to 2 inches of the adhesive backing. Fold the ends back, and tape them to the front of the front under spoiler.

11. While applying pressure to the front under spoiler, carefully remove the adhesive backings in the sequence shown. After removing them, hold the front under spoiler firmly against the front bumper with the palm of your hand for 30 seconds.

FRONT UNDER SPOILER (Hold firmly against the front bumper with the palm of your hand.)

- 12. Tighten the self-tapping screws you installed in step 10. If there is a gap, use one (or two) spacer(s) between the front bumper and the front under spoiler to prevent excess gaps as shown.
  - Using diagonal cutters, cut the spacers apart.
  - Spacer thickness of "1" and "2" represent 1 mm and 2 mm respectively.
  - Do not combine two "2" spacers together. This creates too large a gap.