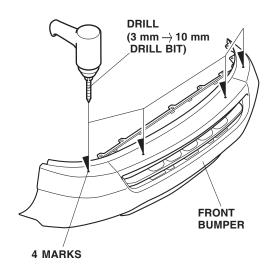

3. On the underside of the bumper, locate the scribe marks, and make a hole through each mark with a pushpin.

4. While wearing eye protection, drill a 10 mm hole through each marked location from the outside of the bumper. First drill with a 3 mm bit, then finish with a 10 mm bit. Remove any burrs from the edges of the holes with a file.

5. While wearing eye protecion, drill a 3 mm hole through each of the four dimples on the ends of the front bumper. Remove any burrs from the edges of the holes with a file.

6. Slide spring nuts over the four holes you made in the front bumper.