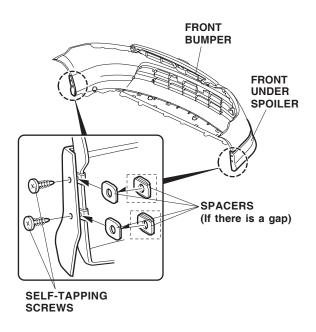

FRONT UNDER SPOILER (Hold firmly against the front bumper with the palm of your hand.)

- 12. Tighten the self-tapping screws you installed in step 10. If there is a gap, use one (or two) spacer(s) between the front bumper and the front under spoiler to prevent excess gaps as shown.
  - Using diagonal cutters, cut the spacers apart.
  - Spacer thickness of "1" and "2" represent 1 mm and 2 mm respectively.
  - Do not combine two "2" spacers together. This creates too large a gap.