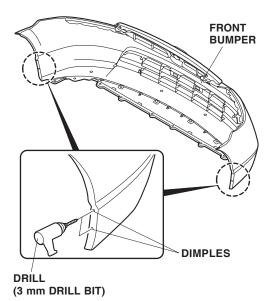

3. On the underside of the bumper, locate the scribe marks, and make a hole through each mark with a pushpin.

4. While wearing eye protection, drill a 10 mm hole through each marked location from the outside of the bumper. First drill with a 3 mm bit, then finish with a 10 mm bit. Remove any burrs from the edges of the holes with a file.

5. While wearing eye protecion, drill a 3 mm hole through each of the four dimples on the ends of the front bumper. Remove any burrs from the edges of the holes with a file.

6. Slide spring nuts over the four holes you made in the front bumper.