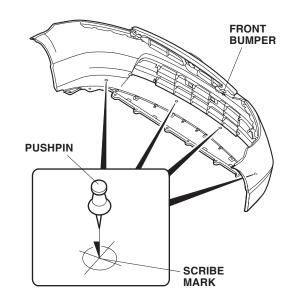

3. On the underside of the bumper, locate the scribe marks, and make a hole through each mark with a pushpin.

4. While wearing eye protection, drill a 10 mm hole through each marked location from the outside of the bumper. First drill with a 3 mm bit, then finish with a 10 mm bit. Remove any burrs from the edges of the holes with a file.