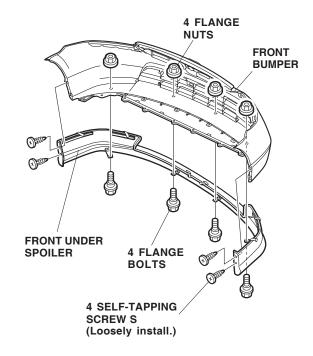

8. Using isopropyl alcohol on a shop towel, clean the front bumper where the front under spoiler will attach.

- 9. Position the front under spoiler on the front bumper, and secure it with four flange bolts and four flange nuts.
- 10. Loosely install the four self-tapping screws.