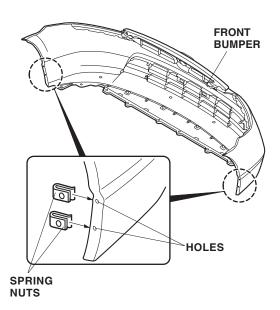

5. While wearing eye protecion, drill a 3 mm hole through each of the four dimples on the ends of the front bumper. Remove any burrs from the edges of the holes with a file.

6. Slide spring nuts over the four holes you made in the front bumper.