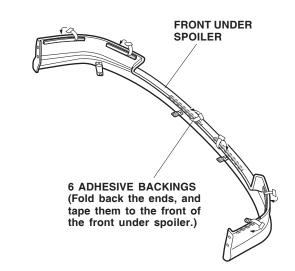

7. Attach a strip of masking tape to the end of each adhesive backing, and peel back 1.5 to 2 inches of the adhesive backing. Fold the ends back, and tape them to the front of the front under spoiler.