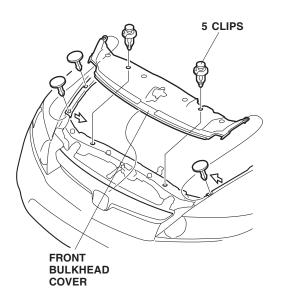

1. Open the hood. Remove the front bulkhead cover (five clips).

2. Remove the front bumper (four long clips, eight clips and two self-tapping screws), and pull the bumper out towards you. If equipped, unplug the fog light connectors. If equipped, unplug the front corner sensor connectors. Place the front bumper on a blanket to install the front under spoiler. Take care not to remove the clips securing the air spoiler.