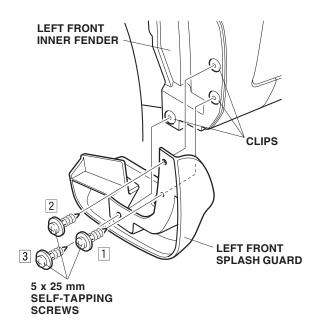

## **Installing the Front Splash Guards**

- 1. Turn the steering wheel all the way counterclockwise.
- 2. Using a pushpin, make small holes through the center of the three clips.

3. Position the left front splash guard on the left front inner fender, and install the three 5 x 25 mm self-tapping screws. Tighten the three self-tapping screws in the order shown.