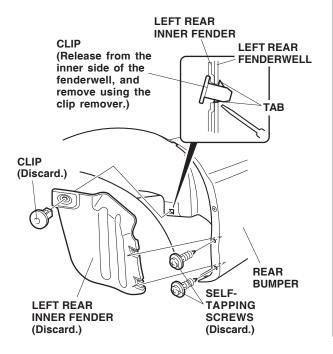

## **Installing the Rear Splash Guards**

 If equipped, remove and discard the left rear inner fender (two self-tapping screws and one clip).

6. Install one grommet into the hole in the left rear fenderwell. Slide two spring nuts over the holes in the rear bumper.