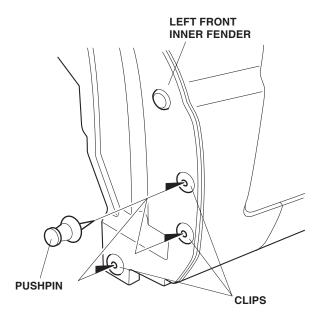

## **Installing the Front Splash Guards**

- 1. Turn the steering wheel all the way counterclockwise.
- 2. Using a pushpin, make small holes through the center of the three clips.

3. Position the left front splash guard on the left front inner fender, and install the three 5 x 25 mm self-tapping screws. Tighten the three self-tapping screws in the order shown.