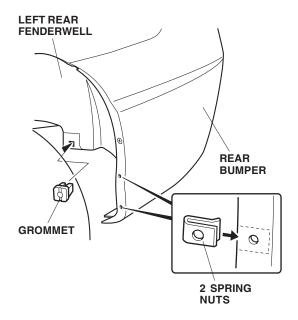

## **Installing the Rear Splash Guards**

 If equipped, remove and discard the left rear inner fender (two self-tapping screws and one clip).

6. Install one grommet into the hole in the left rear fenderwell. Slide two spring nuts over the holes in the rear bumper.