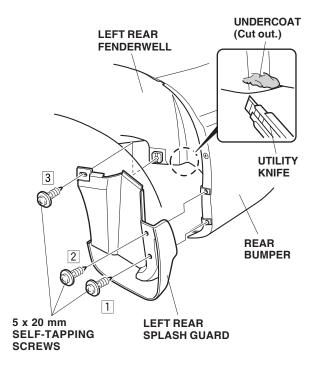

7. Position the left rear splash guard on the left rear fenderwell and rear bumper, then install the three 5 x 20 mm self-tapping screws. Tighten the three self-tapping screws in the order shown. Cut off any excessive undercoat material with a utility knife.