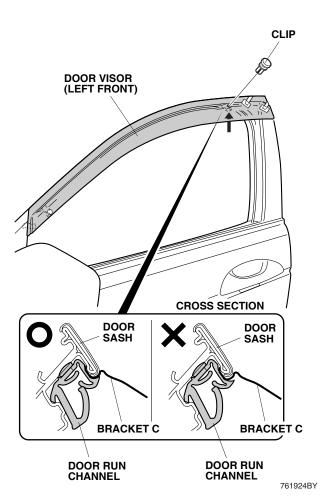

3. Install bracket C on the door sash at the measurement shown. Verify the shape and the identification mark stamped on the bracket. Be sure the door run channel is installed properly before installing the bracket.