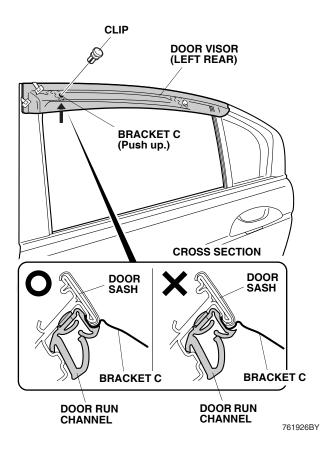

12. Install the bracket C to the door sash at the measurement shown. Verify the shape and the identification mark stamped on the bracket. Be sure the door run channel is installed properly before installing the bracket.

17. Adjust the position of bracket C to align with the door visor, then install a clip. Push up on bracket C so the lip of the run channel fits tightly to the bracket. There should be no clearance between the bracket and the door sash.