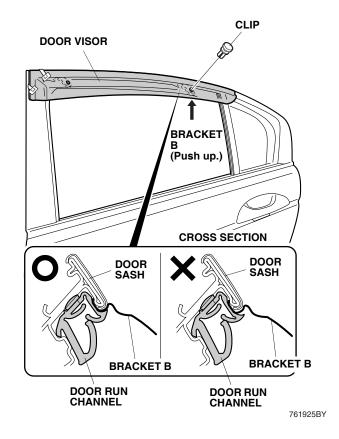

## Installing the Door Visor

1. Fully open the driver's door front window.

2. Install bracket B to the door sash at the measurement shown. Verify the shape at the identification mark stamped on the bracket. Be sure the door run channel is installed properly before installing the bracket.

6. Position the door visor on the door sash.

7. Adjust the position of bracket B to install the door visor, then install a clip. Push up on bracket B so the tip of the door run channel fits tightly to the bracket. There should be no clearance between the bracket and the door sash.