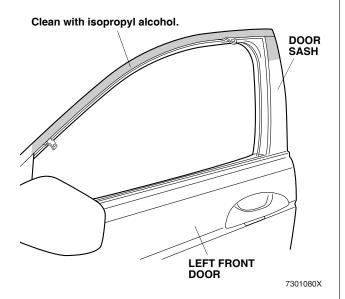

4. Peel back approximately 1-1/2 to 2 inches of adhesive backing from each adhesive tape, and tape the ends to the front surface of the door visor.

7301090X

5. Using isopropyl alcohol on a shop towel, clean the door sash where the left front door visor will attach.