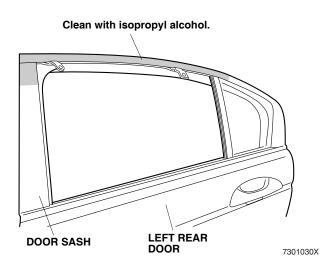

4. Peel back approximately 1-1/2 to 2 inches of adhesive backing from each adhesive tape, and tape the ends to the front surface of the door visor.

7301090X

5. Using isopropyl alcohol on a shop towel, clean the door sash where the left front door visor will attach.