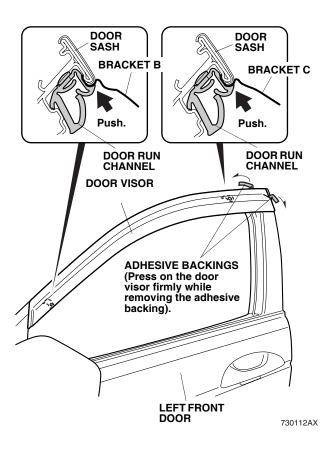

## Installing the Door Visor

1. Fully open the driver's door front window.

2. Install bracket B to the door sash at the measurement shown. Verify the shape at the identification mark stamped on the bracket. Be sure the door run channel is installed properly before installing the bracket.

3. Install bracket C on the door sash at the measurement shown. Verify the shape and the identification mark stamped on the bracket. Be sure the door run channel is installed properly before installing the bracket.

4. Peel back approximately 1-1/2 to 2 inches of adhesive backing from each adhesive tape, and tape the ends to the front surface of the door visor.

7301090X

5. Using isopropyl alcohol on a shop towel, clean the door sash where the left front door visor will attach.

6. Position the door visor on the door sash.

7. Adjust the position of bracket B to install the door visor, then install a clip. Push up on bracket B so the tip of the door run channel fits tightly to the bracket. There should be no clearance between the bracket and the door sash.

- 8. Adjust the position of bracket C to install the door visor, then install the clip. Push up on bracket C so the door run channel fit tightly to the bracket. There should be no clearance between the bracket and the door sash.
- 9. Measure the distance between the edge of the door visor and the outside edge of the door sash as shown.