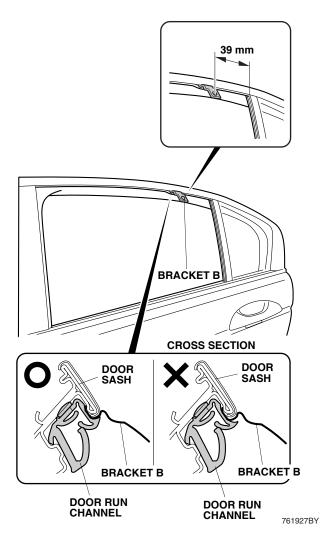

## Installing the Door Visor

1. Fully open the driver's door front window.

2. Install bracket B to the door sash at the measurement shown. Verify the shape at the identification mark stamped on the bracket. Be sure the door run channel is installed properly before installing the bracket.