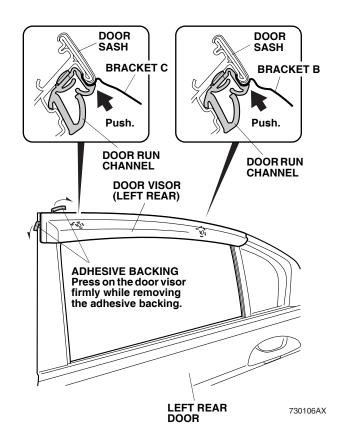

751001BX

10. Fully open the left rear door glass.

11. Install bracket B to the door sash at the measurement shown. Verify the shape and the identification mark stamped on the bracket. Be sure the door run channel is installed properly before installing the bracket.

12. Install the bracket C to the door sash at the measurement shown. Verify the shape and the identification mark stamped on the bracket. Be sure the door run channel is installed properly before installing the bracket.

761928BY

- 13. Peel back approximately 1-1/2 to 2 inches of adhesive backing from each adhesive tape, and tape the ends to the front surface of the door visor.
  - DOOR VISOR (LEFT REAR) ADHESIVE BACKING (Peel back 1 1/2 to 2 inches and tape it to the front surface of the door visor.) MASKING TAPE
    - 7301040X
- 14. Using isopropyl alcohol on a shop towel, clean the door sash where the door visor will attach.

15. Position the door visor on the door sash.

16. Adjust the position of bracket B to align with the door visor then install a clip. Push up on bracket B so the lip of the run channel fits tightly to the bracket. There should be no clearance between the bracket and the door sash.

17. Adjust the position of bracket C to align with the door visor, then install a clip. Push up on bracket C so the lip of the run channel fits tightly to the bracket. There should be no clearance between the bracket and the door sash.

 Measure the distance between the edge of the door visor and the outside edge of the door sash as shown.

751002BX

- 19. Press the left front door visor firmly against the door. Starting from the rear edge of the door visor and working forwards removing the two adhesive backings:
  - Attach the adhesive backing on the door visor to the door sash while pushing up the brackets with your finger so that there is no clearance between the bracket and the door sash.
  - Use a soft towel when pressing on the door visor.