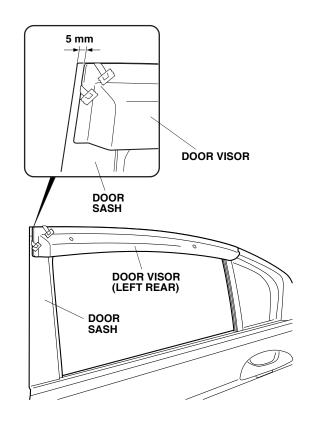

| F HONDA -              | Accessory                              | Application                                                                          | Publications No.                                             |
|------------------------|----------------------------------------|--------------------------------------------------------------------------------------|--------------------------------------------------------------|
| INSTALLATION           | DOOR VISORS                            | 2008 ACCORD                                                                          | All 35374                                                    |
| INSTRUCTIONS           | P/N 08R04-TA0-100                      | 4-DOOR                                                                               | AUG 2007                                                     |
| PARTS LIST             | то                                     | OLS AND SUPPLIES F                                                                   | REQUIRED                                                     |
| Left front door visor  | Iso                                    | propyl alcohol                                                                       |                                                              |
|                        | °                                      | Soft towel                                                                           |                                                              |
| 1.                     | Ru                                     | ler                                                                                  |                                                              |
|                        | ////////////////////////////////////// | Illustration of the Door Visors Installed on the Vehicle<br>RIGHT REAR<br>DOOR VISOR |                                                              |
|                        |                                        |                                                                                      |                                                              |
| Right front door visor |                                        | BRACKET C                                                                            | BRACKET C                                                    |
| <i>o</i>               |                                        |                                                                                      |                                                              |
|                        |                                        | DOOR VISOR                                                                           |                                                              |
|                        |                                        |                                                                                      |                                                              |
|                        |                                        | A                                                                                    |                                                              |
| Left rear door visor   |                                        |                                                                                      |                                                              |
|                        |                                        |                                                                                      |                                                              |
| <u> </u>               | <u> </u>                               |                                                                                      | LEFT REAR<br>DOOR VISOR                                      |
| Right rear door visor  |                                        |                                                                                      | LEFT FRONT                                                   |
| ·                      |                                        |                                                                                      | DOOR VISOR<br>761920AY                                       |
|                        |                                        | BRACKET B                                                                            | BRACKET B                                                    |
| 4 Brackets B           |                                        | STALLATION                                                                           |                                                              |
|                        |                                        |                                                                                      |                                                              |
|                        |                                        |                                                                                      | The information in this                                      |
|                        |                                        |                                                                                      | ntended for use only by skilled proper tools, equipment, and |
|                        |                                        | aining to correctly and a                                                            | safely add equipment to your                                 |
| 4 Brackets C           |                                        | hicle. These procedure<br>o-it-yourselfers."                                         | s should not be attempted by                                 |
|                        |                                        | -                                                                                    |                                                              |
|                        |                                        | )TE:<br>Visors may not be legal                                                      | in all states. Please check the                              |
|                        |                                        | aws of your state.                                                                   | ווז מון זומנכז. דוכמשל נוופנא נוופ                           |
| 8 Clips                | •                                      | These instructions show                                                              | the left door visors being                                   |
|                        |                                        | installed. The same procedure applies to installing of the right door visors.        |                                                              |
|                        |                                        | -                                                                                    | e the paint finish and glass run                             |
|                        |                                        | channels when installing                                                             |                                                              |
|                        |                                        | Handle the door visors with care. They are not                                       |                                                              |
|                        |                                        | designed to absorb show<br>This door visor kit show                                  | ck or impact.<br>d only be installed if the                  |
|                        |                                        |                                                                                      | is 15°C (60°F) or above.                                     |
|                        |                                        |                                                                                      | cure, do not wash the vehicle                                |
|                        | 1                                      | for 24 hours.                                                                        |                                                              |