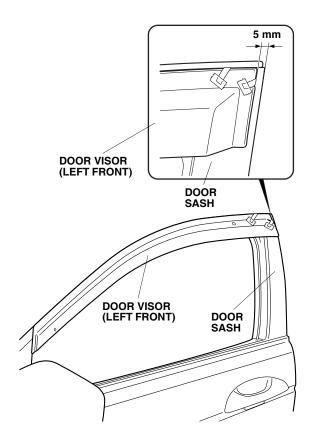

- 8. Adjust the position of bracket C to install the door visor, then install the clip. Push up on bracket C so the door run channel fit tightly to the bracket. There should be no clearance between the bracket and the door sash.
- 9. Measure the distance between the edge of the door visor and the outside edge of the door sash as shown.

 Measure the distance between the edge of the door visor and the outside edge of the door sash as shown.

751002BX

- 19. Press the left front door visor firmly against the door. Starting from the rear edge of the door visor and working forwards removing the two adhesive backings:
  - Attach the adhesive backing on the door visor to the door sash while pushing up the brackets with your finger so that there is no clearance between the bracket and the door sash.
  - Use a soft towel when pressing on the door visor.