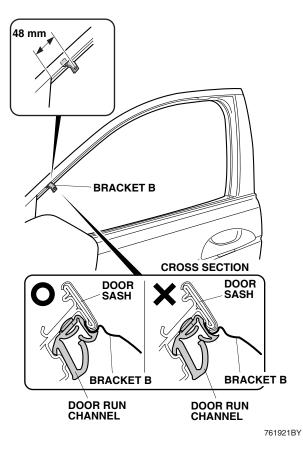

## Installing the Door Visor

1. Fully open the driver's door front window.

2. Install bracket B to the door sash at the measurement shown. Verify the shape at the identification mark stamped on the bracket. Be sure the door run channel is installed properly before installing the bracket.