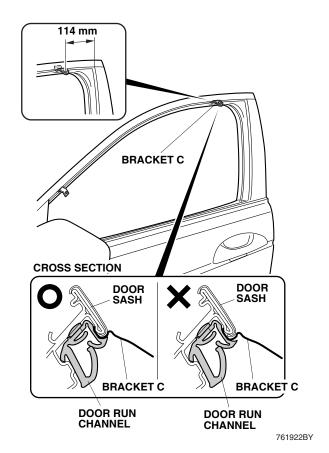

3. Install bracket C on the door sash at the measurement shown. Verify the shape and the identification mark stamped on the bracket. Be sure the door run channel is installed properly before installing the bracket.