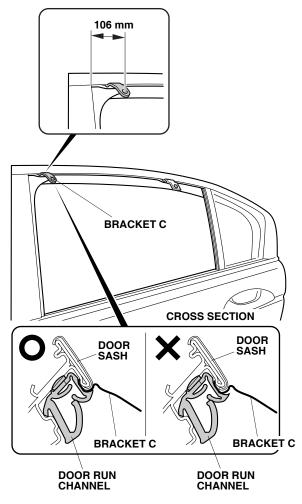

3. Install bracket C on the door sash at the measurement shown. Verify the shape and the identification mark stamped on the bracket. Be sure the door run channel is installed properly before installing the bracket.

- 8. Adjust the position of bracket C to install the door visor, then install the clip. Push up on bracket C so the door run channel fit tightly to the bracket. There should be no clearance between the bracket and the door sash.
- 9. Measure the distance between the edge of the door visor and the outside edge of the door sash as shown.