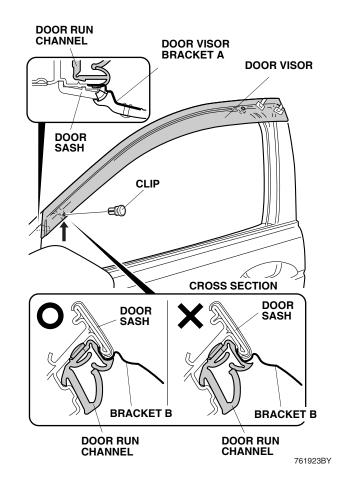

## Installing the Door Visor

1. Fully open the driver's door front window.

2. Install bracket B to the door sash at the measurement shown. Verify the shape at the identification mark stamped on the bracket. Be sure the door run channel is installed properly before installing the bracket.

3. Install bracket C on the door sash at the measurement shown. Verify the shape and the identification mark stamped on the bracket. Be sure the door run channel is installed properly before installing the bracket.