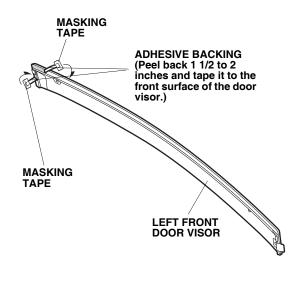

4. Peel back approximately 1-1/2 to 2 inches of adhesive backing from each adhesive tape, and tape the ends to the front surface of the door visor.

7301090X

5. Using isopropyl alcohol on a shop towel, clean the door sash where the left front door visor will attach.