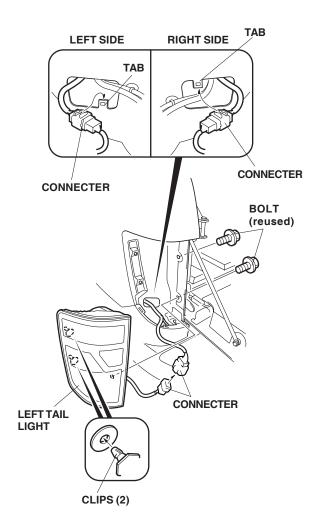

| – 🔛 HONDA –                                                                                                                                                                                                                                                                                              | Accessory                           | Application                                                                                  | Publications No.                         |
|----------------------------------------------------------------------------------------------------------------------------------------------------------------------------------------------------------------------------------------------------------------------------------------------------------|-------------------------------------|----------------------------------------------------------------------------------------------|------------------------------------------|
| INSTALLATION<br>INSTRUCTIONS                                                                                                                                                                                                                                                                             | TAILLIGHT TRIM<br>P/N 08F47-SJC-100 | 2007 RIDGELINE                                                                               | All 32421<br>Issue Date<br>MAY 2006      |
| PARTS LIST                                                                                                                                                                                                                                                                                               | 1                                   | . Open the tailgate.                                                                         |                                          |
| Left taillight trim                                                                                                                                                                                                                                                                                      | 2                                   | taillight toward you to release<br>unplug the taillight connected<br>taillight the same way. | e two clips, and<br>r). Remove the right |
|                                                                                                                                                                                                                                                                                                          |                                     | releas                                                                                       | the tab to<br>e the connector.           |
| Right taillight trim                                                                                                                                                                                                                                                                                     |                                     | CONNECTER                                                                                    | RIGHT SIDE                               |
| TOOLS AND SUPPLIES REQUIRED<br>Ratchet<br>10 mm Socket<br>Masking tape<br>Isopropyl alcohol                                                                                                                                                                                                              |                                     | CLIPS (2)                                                                                    |                                          |
| Shop towel INSTALLATION                                                                                                                                                                                                                                                                                  |                                     |                                                                                              |                                          |
| <b>Customer Information:</b> The information in this installation instruction is intended for use only by skilled technicians who have the proper tools, equipment, and training to correctly and safely add equipment to your vehicle. These procedures should not be attempted by "do-it-yourselfers." |                                     | LEFT TAILLIGHT                                                                               | CONNECTER                                |
| NOTE: Be careful not to damage                                                                                                                                                                                                                                                                           | the body finish.                    |                                                                                              |                                          |
|                                                                                                                                                                                                                                                                                                          |                                     |                                                                                              |                                          |