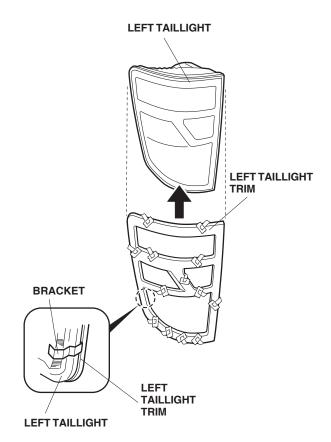

|                                     |                                                                                              |                                          |

 On the back of the left taillight trim, peel back 1 ½ to 2 in. (3-5 cm) of the thirteen adhesive backing strips and attach them to the front of the trim with masking tape. Remove and discard the remaining adhesive backing.



ADHESIVE BACKINGS (13) Peel back 1 1/2 to 2 in. (3-5 cm) of the adhesive backing strips and attach them to the front of the trimwith masking tape.

- 4. Using isopropyl alcohol on a shop towel, clean the taillight where the adhesive tapes will attach.
- 5. Slide the left taillight trim over the left taillight, hooking the bracket on the left taillight trim to the left taillight.



6. While holding light pressure on the trim, carefully remove all of the adhesive backing. After removing the adhesive backing, hold the trim firmly against the taillight with the palm of your hand for 30 seconds.



7. Reinstall the left taillight.



- 8. Repeat steps 1 thru 7 to install the right taillight trim.
- 9. Close the tailgate.