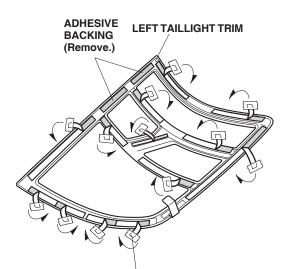

 On the back of the left taillight trim, peel back 1 ½ to 2 in. (3-5 cm) of the thirteen adhesive backing strips and attach them to the front of the trim with masking tape. Remove and discard the remaining adhesive backing.

ADHESIVE BACKINGS (13) Peel back 1 1/2 to 2 in. (3-5 cm) of the adhesive backing strips and attach them to the front of the trimwith masking tape.

- 4. Using isopropyl alcohol on a shop towel, clean the taillight where the adhesive tapes will attach.
- 5. Slide the left taillight trim over the left taillight, hooking the bracket on the left taillight trim to the left taillight.