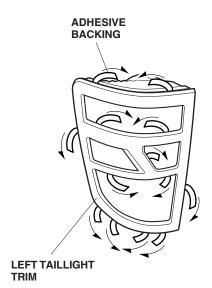

6. While holding light pressure on the trim, carefully remove all of the adhesive backing. After removing the adhesive backing, hold the trim firmly against the taillight with the palm of your hand for 30 seconds.