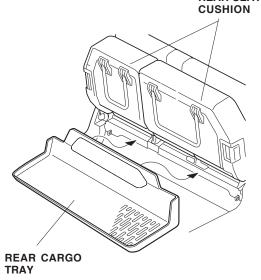

| - (H) <b>HONDA</b> -<br>INSTALLATION<br>INSTRUCTIONS | Accessory<br>REAR CARGO TRAY<br>P/N 08U45-SJC-100 |    | Application 2007 RIDGELINE               | Publications No.<br>All 32500<br>Issue Date<br>MAY 2006 |
|------------------------------------------------------|---------------------------------------------------|----|------------------------------------------|---------------------------------------------------------|
| PARTS LIST                                           |                                                   | 3. | Return the rear seat cushions positions. |                                                         |
| Rear cargo tray                                      |                                                   |    |                                          |                                                         |
| INSTALLATION                                         |                                                   |    |                                          |                                                         |
| 1. Raise both rear seat cushions.                    |                                                   |    |                                          |                                                         |
| 2. Position the rear cargo tray o the seat cushions. | n the floor mat under                             |    |                                          |                                                         |
|                                                      | REAR SEAT<br>CUSHION                              |    |                                          |                                                         |