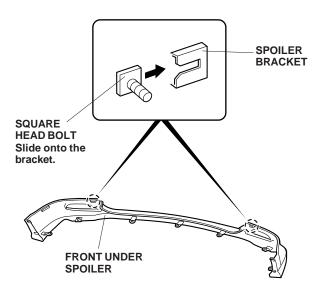

7. Using a file, remove any burrs from the drilled holes.

8. Slide one spring nut over each of the four holes you drilled at the fenderwell area of the bumper.

9. Slide one square head bolt into each bracket on the front under spoiler.