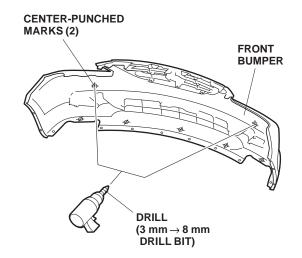

4. On the inside of the bumper, locate the seven scribed marks. Center punch each scribed mark.

5. While wearing eye protection, drill two 8 mm holes through the front bumper. First drill with a 3 mm drill bit, then finish with an 8 mm drill bit.