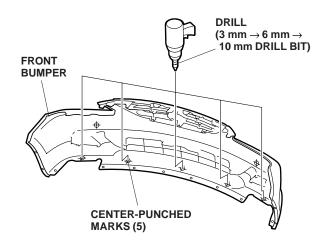

6. While wearing eye protection,drill five 10 mm holes through the five center-punched marks along the bottom of the bumper. First drill with a 3 mm drill bit, then with a 6 mm drill bit, and finish with a 10 mm drill bit.