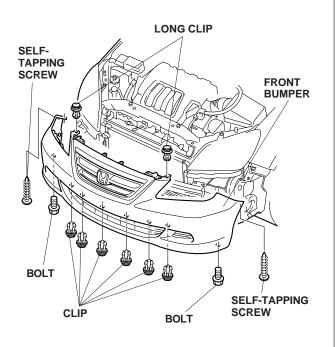

1. Remove the front bulkhead cover (ten clips).

2. Remove the front bumper (two bolts, eight clips, and two self-tapping screws and pull the bumper out towards you). If equipped, unplug the fog light connectors. If equipped, unplug the front corner sensor connectors. Place the front bumper on a blanket to install the front under spoiler.