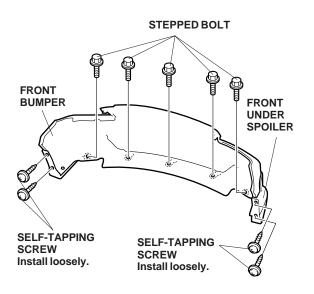

13. Secure the front bumper to the front under spoiler using the five stepped bolts.

- 14. At the edge of the spoiler/bumper, loosely install the four self-tapping screws.
- 15. With the help of an assistant, gently pull the sides of the bumper around the fenderwell and install the front bumper. If equipped, plug in the fog light connectors. If equipped, plug in the front corner sensor connectors. Make sure the center rubber splash protector is above the bottom bumper edge. Reinstall the six clips, two bolts, and two self-tapping screws to secure the bumper.