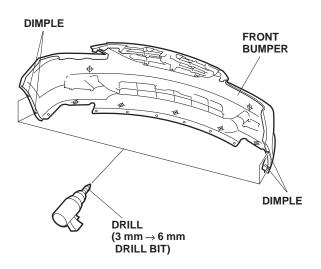

## With Front Corner Sensors:

3. Locate the four dimples at the fenderwell area of the front bumper. While wearing eye protection, drill a 6 mm hole through each dimple. Start with a 3 mm drill bit and finish with a 6 mm drill.