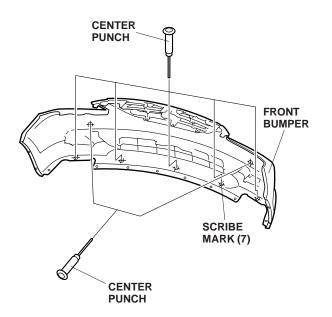

4. On the inside of the bumper, locate the seven scribed marks. Center punch each scribed mark.

5. While wearing eye protection, drill two 8 mm holes through the front bumper. First drill with a 3 mm drill bit, then finish with an 8 mm drill bit.