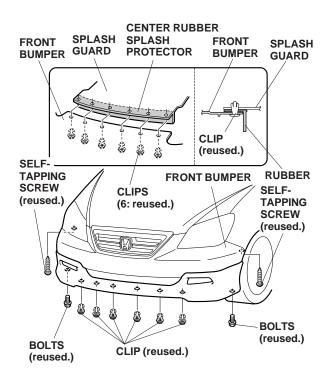

1. Remove the front bulkhead cover (ten clips).

2. Remove the front bumper (two bolts, eight clips, and two self-tapping screws and pull the bumper out towards you). If equipped, unplug the fog light connectors. If equipped, unplug the front corner sensor connectors. Place the front bumper on a blanket to install the front under spoiler.

13. Secure the front bumper to the front under spoiler using the five stepped bolts.

- 14. At the edge of the spoiler/bumper, loosely install the four self-tapping screws.
- 15. With the help of an assistant, gently pull the sides of the bumper around the fenderwell and install the front bumper. If equipped, plug in the fog light connectors. If equipped, plug in the front corner sensor connectors. Make sure the center rubber splash protector is above the bottom bumper edge. Reinstall the six clips, two bolts, and two self-tapping screws to secure the bumper.