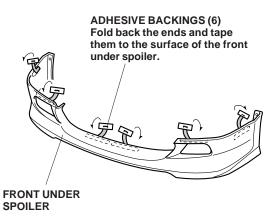

10. Attach a strip of masking tape to the end of each adhesive backing, then pull back 1½ to 2 inches of the adhesive backing. Fold the ends back, and tape them to the front of the spoiler.

- 11. Using isopropyl alcohol on a shop towel, clean the front bumper where the under spoiler will attach.
- 12. Position the under spoiler on the front bumper, and install a washer-nut to each square-head bolt.