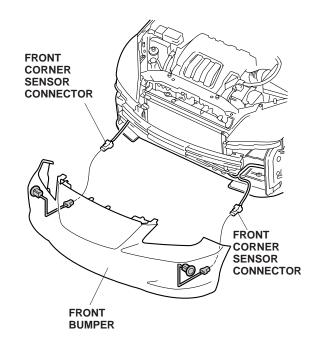

1. Remove the front bulkhead cover (ten clips).

2. Remove the front bumper (two bolts, eight clips, and two self-tapping screws and pull the bumper out towards you). If equipped, unplug the fog light connectors. If equipped, unplug the front corner sensor connectors. Place the front bumper on a blanket to install the front under spoiler.

## With Front Corner Sensors:

3. Locate the four dimples at the fenderwell area of the front bumper. While wearing eye protection, drill a 6 mm hole through each dimple. Start with a 3 mm drill bit and finish with a 6 mm drill.