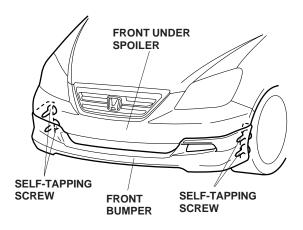

17. While holding the edge of the spoiler against the bumper, tighten the four self-tapping screws installed in step 14.

18. Reinstall the front bulkhead cover.