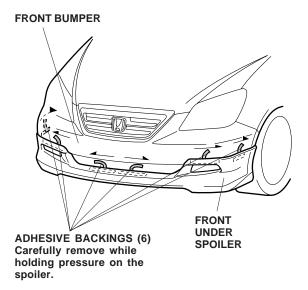

16. While holding light pressure on the spoiler, carefully remove the adhesive backings. Hold the spoiler firmly against the front bumper with the palm of your hand for 30 seconds, particularly at the edges.