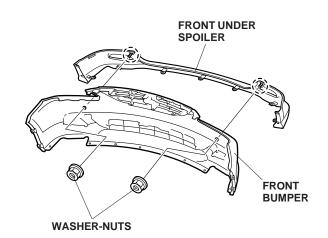

10. Attach a strip of masking tape to the end of each adhesive backing, then pull back 1½ to 2 inches of the adhesive backing. Fold the ends back, and tape them to the front of the spoiler.

- 11. Using isopropyl alcohol on a shop towel, clean the front bumper where the under spoiler will attach.
- 12. Position the under spoiler on the front bumper, and install a washer-nut to each square-head bolt.

13. Secure the front bumper to the front under spoiler using the five stepped bolts.

- 14. At the edge of the spoiler/bumper, loosely install the four self-tapping screws.
- 15. With the help of an assistant, gently pull the sides of the bumper around the fenderwell and install the front bumper. If equipped, plug in the fog light connectors. If equipped, plug in the front corner sensor connectors. Make sure the center rubber splash protector is above the bottom bumper edge. Reinstall the six clips, two bolts, and two self-tapping screws to secure the bumper.