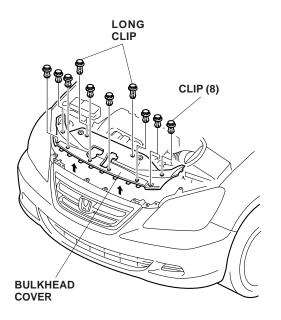

1. Remove the front bulkhead cover (ten clips).

2. Remove the front bumper (two bolts, eight clips, and two self-tapping screws and pull the bumper out towards you). If equipped, unplug the fog light connectors. If equipped, unplug the front corner sensor connectors. Place the front bumper on a blanket to install the front under spoiler.