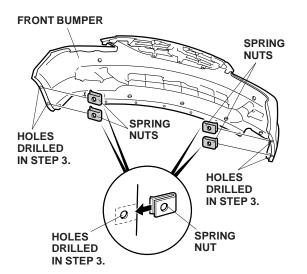

## With Front Corner Sensors:

3. Locate the four dimples at the fenderwell area of the front bumper. While wearing eye protection, drill a 6 mm hole through each dimple. Start with a 3 mm drill bit and finish with a 6 mm drill.

7. Using a file, remove any burrs from the drilled holes.

8. Slide one spring nut over each of the four holes you drilled at the fenderwell area of the bumper.

9. Slide one square head bolt into each bracket on the front under spoiler.