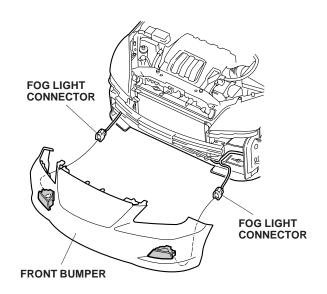

1. Remove the front bulkhead cover (ten clips).

2. Remove the front bumper (two bolts, eight clips, and two self-tapping screws and pull the bumper out towards you). If equipped, unplug the fog light connectors. If equipped, unplug the front corner sensor connectors. Place the front bumper on a blanket to install the front under spoiler.

## Without Fog Lights and Front Corner Sensors:

With Fog Lights: