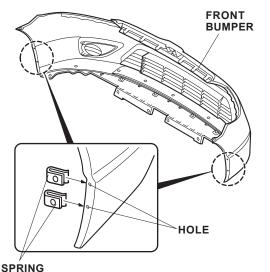

2. Slide a spring nut over each of the four holes you made in the front bumper.

3. Attach a strip of masking tape to the end of each adhesive backing, and peel back 1-1/2 to 2 inches of the adhesive backing. Fold the ends back, and tape them to the front of the front under spoiler.