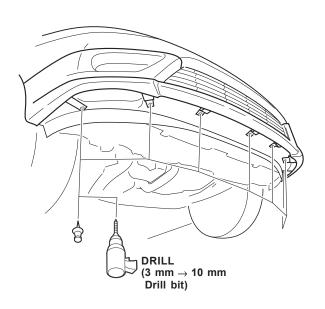

7. Locate the seven front under spoiler brackets. Mark the front bumper with a pushpin through the center of the hole in each bracket. Using a drill, drill a 10 mm hole through each marked location. First drill with a 3 mm bit, and finish with a 10 mm bit. Remove any burrs from the edges of the holes with a file.