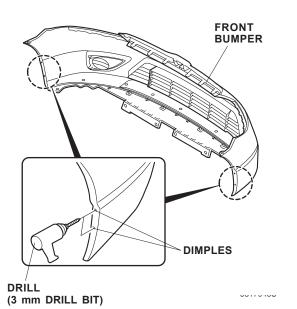

1. With the vehicle on a lift, turn the steering wheel clockwise. While wearing eye protection, drill a 3 mm hole through the two dimples on the left edge of the front bumper. Remove any burrs from the edges of the holes with a file. Repeat on the right side.