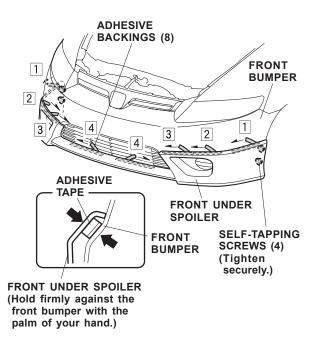

2. Slide a spring nut over each of the four holes you made in the front bumper.

3. Attach a strip of masking tape to the end of each adhesive backing, and peel back 1-1/2 to 2 inches of the adhesive backing. Fold the ends back, and tape them to the front of the front under spoiler.

- 4. Using isopropyl alcohol on a shop towel, clean the front bumper where the front under spoiler will attach.
- 5. Position the front under spoiler on the front bumper, and temporarily install the four self-tapping screws.

6. While holding pressure on the front under spoiler, carefully remove the adhesive backings in the sequence shown. After removing, hold the front under spoiler firmly against the front bumper with the palm of your hand for 30 seconds. Tighten the self-tapping screws installed in step 5.