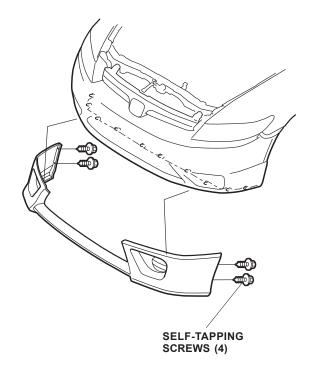

- 4. Using isopropyl alcohol on a shop towel, clean the front bumper where the front under spoiler will attach.
- 5. Position the front under spoiler on the front bumper, and temporarily install the four self-tapping screws.