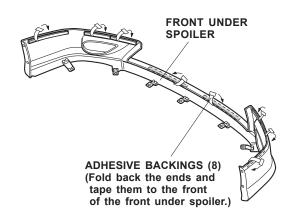

2. Slide a spring nut over each of the four holes you made in the front bumper.

3. Attach a strip of masking tape to the end of each adhesive backing, and peel back 1-1/2 to 2 inches of the adhesive backing. Fold the ends back, and tape them to the front of the front under spoiler.