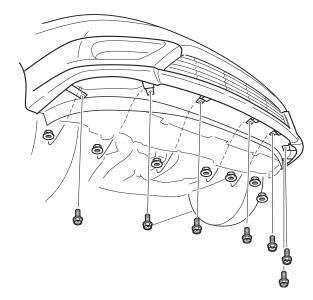

8. Secure the front under spoiler to the front bumper with seven flange-nuts and seven flange bolts.

9. Reinstall all removed parts.