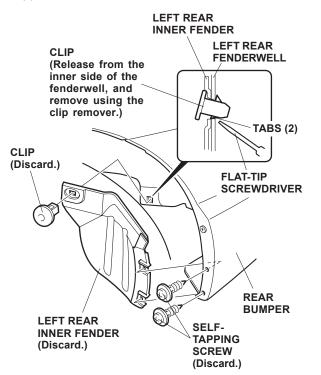

## Installing the Rear Splash Guards

5. If equipped, remove and discard the left rear inner fender (two self-tapping screws and one clip).

6. Install one grommet into the hole in the left rear fenderwell. Slide two spring nuts over the holes in the rear bumper.