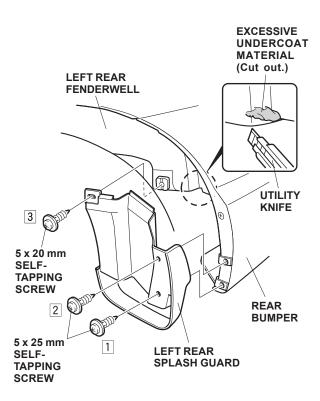

- Position the left rear splash guard on the left rear fenderwell and rear bumper, then install the two 5 x 25 mm self-tapping screws and one 5 x 20 mm self-tapping screw. Tighten the three selftapping screws in the order shown.
  - Cut off any excessive undercoat material with a utility knife.