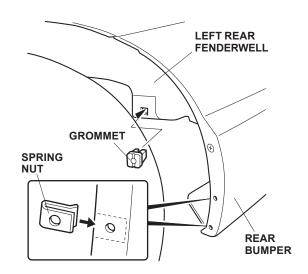

## Installing the Rear Splash Guards

5. If equipped, remove and discard the left rear inner fender (two self-tapping screws and one clip).

6. Install one grommet into the hole in the left rear fenderwell. Slide two spring nuts over the holes in the rear bumper.