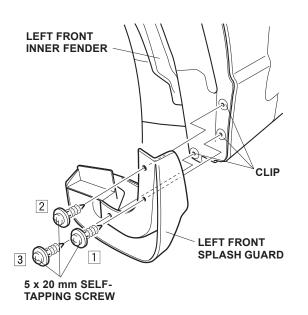

3. Position the left front splash guard on the left front inner fender, and install the three 5 x 20 mm self-tapping screws. Tighten the three self-tapping screws in the order shown.

4. Turn the steering wheel all the way clockwise, and repeat steps 2 and 3 to install the right front splash guard.