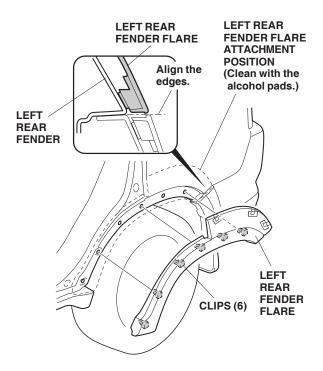

29. Position the left rear fender flare against the vehicle and secure the six clips into the holes of the body panel. Confirm that the edge of the left rear fender flare is aligned with the edge of the left rear fender.

- 30. Install the rear fender flare:
  - Secure the left rear fender flare with four selftapping screws and one long self-tapping screw removed in step 25.
  - Slowly and carefully peel the adhesive backing from the rear fender flare.
  - After removing all of the adhesive backings, press the rear fender flare firmly against the fender with the palm of your hand for 30 seconds particularly at the edges.