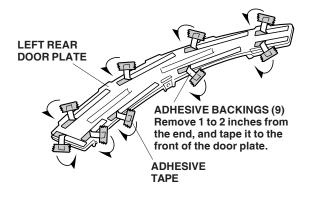

### Installing the Rear Door Flare

- 31. Using an alcohol pad clean the door where the rear door plate will attach.
- 32. On the inside of the left rear door plate, remove 1 to 2 inches from each adhesive backing. Fold the ends back, and tape them to the front of the door plate.