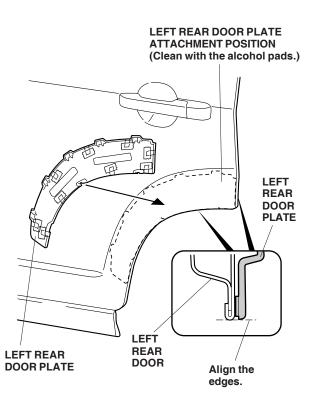

### Installing the Rear Door Flare

- 31. Using an alcohol pad clean the door where the rear door plate will attach.
- 32. On the inside of the left rear door plate, remove 1 to 2 inches from each adhesive backing. Fold the ends back, and tape them to the front of the door plate.

33. Align the edge of the left rear door plate with the edge of the left rear door.

- 34. Remove the adhesive backings:
  - Slowly and carefully peel the adhesive backing from the rear door plate in the order shown.
  - After removing the all of adhesive backings, press the rear door plate firmly against the rear door with the palm of your hand for 30 seconds particularly at the edges.