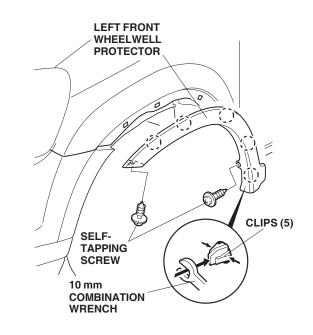

3. Remove the two self-tapping screws that fasten the left front wheelwell protector. Remove the five clips by squeezing the clip, and pulling the protector out toward you, then remove the wheelwell protector. Take care not to damage the clips.

- 4. Reinstall the three clips removed in step 2 in their original locations.
- 5. If equipped, reinstall the left front splash guard using two of the three self-tapping screws.

SELF-TAPPING SCREW 6. Remove the five clips from the left front wheelwell protector, and transfer the clips to the left front fender flare.