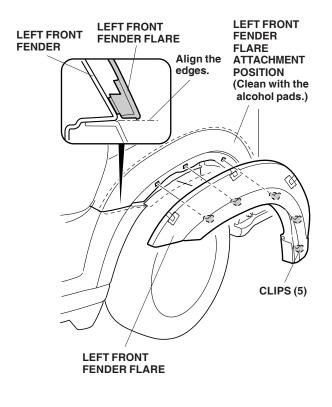

10. Position the left front fender flare against the vehicle and engage the five clips into the holes of the body panel. Confirm that the end of the left front fender flare is aligned with the end of the left front fender.