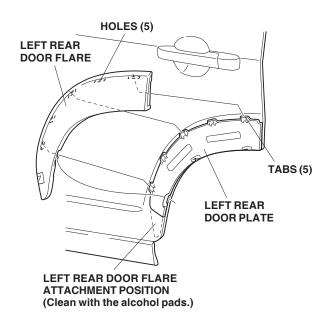

33. Align the edge of the left rear door plate with the edge of the left rear door.

- 34. Remove the adhesive backings:
  - Slowly and carefully peel the adhesive backing from the rear door plate in the order shown.
  - After removing the all of adhesive backings, press the rear door plate firmly against the rear door with the palm of your hand for 30 seconds particularly at the edges.

38. Insert the five tabs on the left rear door plate into the holes in the left rear door flare.

- 39. Secure the left rear door flare with two 4 x 12 mm self-tapping screws provided.
- 40. Remove the adhesive backing from the rear door flare:
  - Slowly and carefully peel the adhesive backing from the rear door flare.
  - After removing the adhesive backing, press the rear door flare firmly against the rear door with the palm of your hand for 30 seconds particularly at the edges.