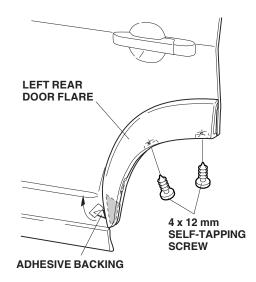

38. Insert the five tabs on the left rear door plate into the holes in the left rear door flare.

- 39. Secure the left rear door flare with two 4 x 12 mm self-tapping screws provided.
- 40. Remove the adhesive backing from the rear door flare:
  - Slowly and carefully peel the adhesive backing from the rear door flare.
  - After removing the adhesive backing, press the rear door flare firmly against the rear door with the palm of your hand for 30 seconds particularly at the edges.