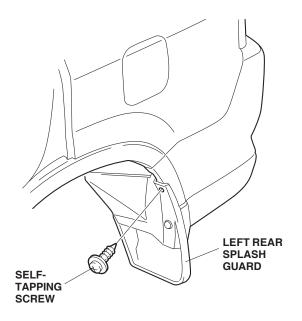

### Installing the Rear Bumper Flare

19. Remove one self-tapping screw from the left rear splash guard.

- 20. Using an alcohol pad clean the rear bumper where the rear bumper flare will attach.
- 21. On the inside of the left rear bumper flare, remove 1 to 2 inches from each adhesive backing. Fold the ends back, and tape them to the front of the bumper flare. Remove and discard the three small adhesive backings.