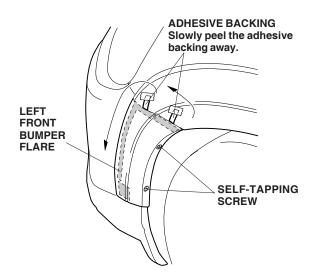

15. Position the left front bumper flare on the front bumper and install the two 5 x 20 mm self-tapping screws (from the kit) through the front bumper. Do not tighten the self-tapping screws yet.

- 16. Remove the adhesive backings from the left front bumper fender flare:
  - Slowly and carefully peel the adhesive backing from the left front bumper flare.
  - After removing all of the adhesive backings, press the left front bumper flare firmly against the front bumper with the palm of your hand for 30 seconds particularly at the edges.