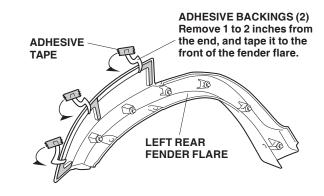

26. Remove the six clips from the left rear wheelwell protector, and transfer the clips to the left rear fender flare.

- 27. Using an alcohol pad clean the rear fender where the rear fender flare will attach.
- 28. On the inside of the left rear fender flare, remove 1 to 2 inches from each adhesive backing. Fold the ends back, and tape them to the front of the fender flare.