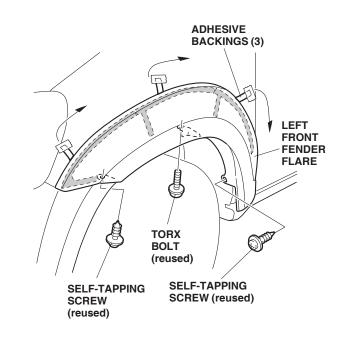

#### Without Splash Guards:

- 11. Secure the left front fender flare:
  - Reinstall the Torx bolt, and the two selftapping screws. If equipped, make sure the self-tapping screw is through the splash guard.
  - Start with the front adhesive backing.
  - Slowly and carefully peel the adhesive backing from the fender flare.
  - After removing the adhesive backing, press the fender flare firmly against the fender with the palm of your hand for 30 seconds particularly at the edges.