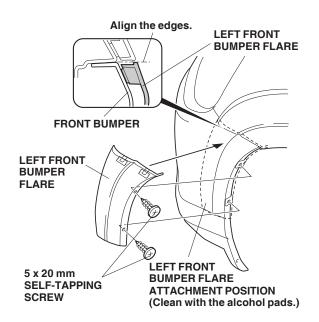

15. Position the left front bumper flare on the front bumper and install the two 5 x 20 mm self-tapping screws (from the kit) through the front bumper. Do not tighten the self-tapping screws yet.

- 16. Remove the adhesive backings from the left front bumper fender flare:
  - Slowly and carefully peel the adhesive backing from the left front bumper flare.
  - After removing all of the adhesive backings, press the left front bumper flare firmly against the front bumper with the palm of your hand for 30 seconds particularly at the edges.