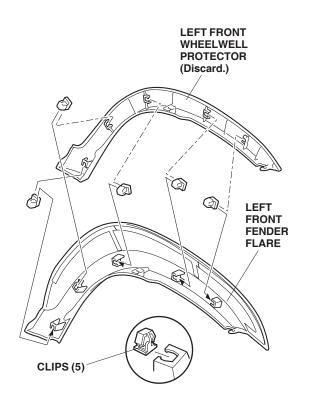

3. Remove the two self-tapping screws that fasten the left front wheelwell protector. Remove the five clips by squeezing the clip, and pulling the protector out toward you, then remove the wheelwell protector. Take care not to damage the clips.

- 4. Reinstall the three clips removed in step 2 in their original locations.
- 5. If equipped, reinstall the left front splash guard using two of the three self-tapping screws.

SELF-TAPPING SCREW 6. Remove the five clips from the left front wheelwell protector, and transfer the clips to the left front fender flare.