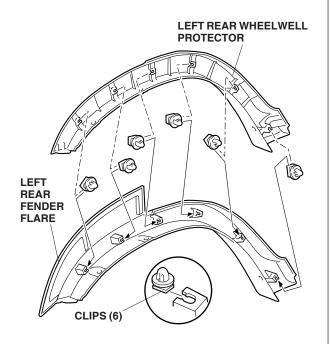

26. Remove the six clips from the left rear wheelwell protector, and transfer the clips to the left rear fender flare.

- 27. Using an alcohol pad clean the rear fender where the rear fender flare will attach.
- 28. On the inside of the left rear fender flare, remove 1 to 2 inches from each adhesive backing. Fold the ends back, and tape them to the front of the fender flare.

29. Position the left rear fender flare against the vehicle and secure the six clips into the holes of the body panel. Confirm that the edge of the left rear fender flare is aligned with the edge of the left rear fender.