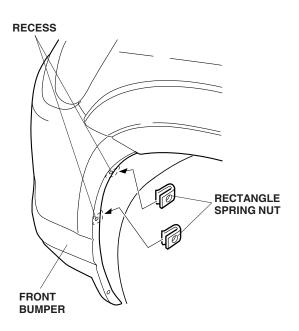

## Installing the Front Bumper Flare

12. Get two rectangle spring nuts from the kit. Install one spring nut into each recess at the edge of the front bumper.

- 13. Using an alcohol pad clean the front bumper where the front bumper flare will attach.
- 14. On the inside of the left front bumper flare, remove 2 to 3 inches from each adhesive backing. Fold the ends back, and tape them to the front of the bumper flare. Remove and discard the small adhesive backing.