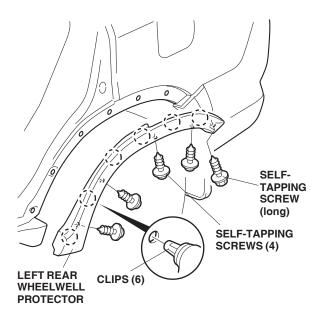

## Installing the Rear Fender Flare

25. Open the rear door. Remove the four self-tapping screws and one long self-tapping screw that fasten the left rear wheelwell protector. Pull the wheelwell protector toward you, to release the six clips, then remove the wheelwell protector. Take care not to damage the clips.

26. Remove the six clips from the left rear wheelwell protector, and transfer the clips to the left rear fender flare.

- 27. Using an alcohol pad clean the rear fender where the rear fender flare will attach.
- 28. On the inside of the left rear fender flare, remove 1 to 2 inches from each adhesive backing. Fold the ends back, and tape them to the front of the fender flare.