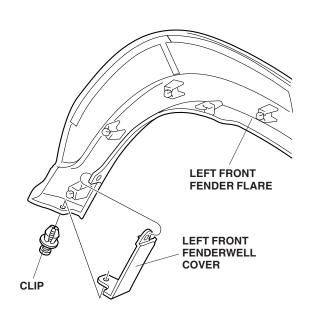

7. If equipped without a front splash guard, install the left front fenderwell cover to the left front fender flare using one clip from the kit.

- 8. Using an alcohol pad clean the front bumper where the front fender flare will attach.
- 9. On the inside of the left front fender flare, remove 2 to 3 inches from each adhesive backing. Fold the ends back, and tape them to the front of the fender flare.