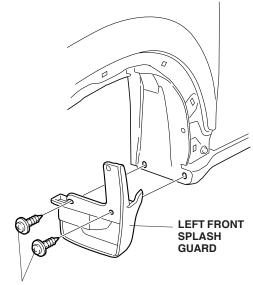

## Installing the Front Fender Flare

1. If equipped, remove the three self-tapping screws then remove the left front splash guard.

2. Remove the left front inner fender (one bolt, three clips, and pull the inner fender out in the direction shown). Take care not to damage the clips.

- 4. Reinstall the three clips removed in step 2 in their original locations.
- 5. If equipped, reinstall the left front splash guard using two of the three self-tapping screws.

SELF-TAPPING SCREW 6. Remove the five clips from the left front wheelwell protector, and transfer the clips to the left front fender flare.