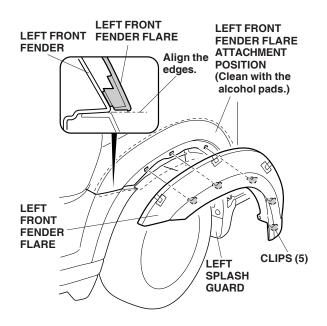

- 4. Reinstall the three clips removed in step 2 in their original locations.
- 5. If equipped, reinstall the left front splash guard using two of the three self-tapping screws.

SELF-TAPPING SCREW 6. Remove the five clips from the left front wheelwell protector, and transfer the clips to the left front fender flare.

7. If equipped without a front splash guard, install the left front fenderwell cover to the left front fender flare using one clip from the kit.

- 8. Using an alcohol pad clean the front bumper where the front fender flare will attach.
- 9. On the inside of the left front fender flare, remove 2 to 3 inches from each adhesive backing. Fold the ends back, and tape them to the front of the fender flare.

10. Position the left front fender flare against the vehicle and engage the five clips into the holes of the body panel. Confirm that the end of the left front fender flare is aligned with the end of the left front fender.