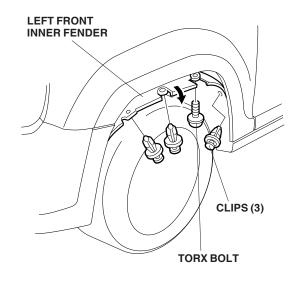

## Installing the Front Fender Flare

1. If equipped, remove the three self-tapping screws then remove the left front splash guard.

2. Remove the left front inner fender (one bolt, three clips, and pull the inner fender out in the direction shown). Take care not to damage the clips.