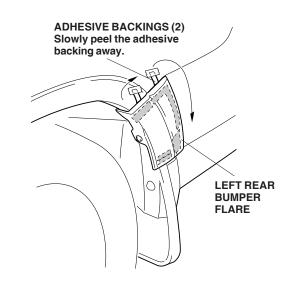

- 23. Remove the adhesive backings from the rear bumper flare:
  - Slowly and carefully peel the adhesive backing from the rear bumper flare.
  - After removing all of the adhesive backings, press the rear bumper flare firmly against the bumper with the palm of your hand for 30 seconds particularly at the edges.