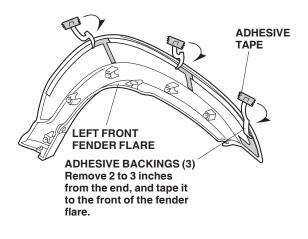

### With Splash Guards:

#### Without Splash Guards:

- 11. Secure the left front fender flare:
  - Reinstall the Torx bolt, and the two selftapping screws. If equipped, make sure the self-tapping screw is through the splash guard.
  - Start with the front adhesive backing.
  - Slowly and carefully peel the adhesive backing from the fender flare.
  - After removing the adhesive backing, press the fender flare firmly against the fender with the palm of your hand for 30 seconds particularly at the edges.