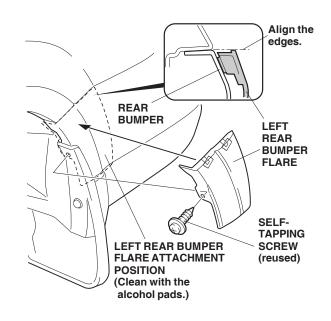

22. Position the edge of the left rear bumper flare with the upper edge of the rear bumper and place the flare onto the rear bumper. Install the left rear bumper flare with the self-tapping screw removed in step 19. Do not tighten the self-tapping screw yet.