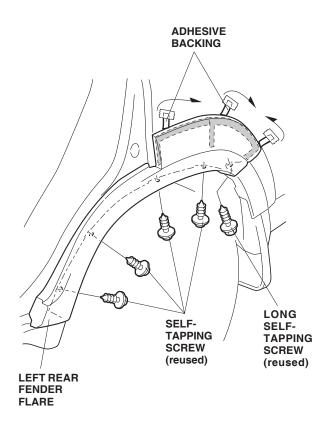

29. Position the left rear fender flare against the vehicle and secure the six clips into the holes of the body panel. Confirm that the edge of the left rear fender flare is aligned with the edge of the left rear fender.

- 30. Install the rear fender flare:
  - Secure the left rear fender flare with four selftapping screws and one long self-tapping screw removed in step 25.
  - Slowly and carefully peel the adhesive backing from the rear fender flare.
  - After removing all of the adhesive backings, press the rear fender flare firmly against the fender with the palm of your hand for 30 seconds particularly at the edges.