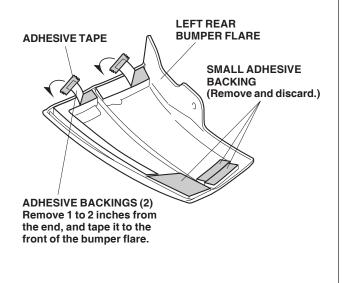

### Installing the Rear Bumper Flare

19. Remove one self-tapping screw from the left rear splash guard.

- 20. Using an alcohol pad clean the rear bumper where the rear bumper flare will attach.
- 21. On the inside of the left rear bumper flare, remove 1 to 2 inches from each adhesive backing. Fold the ends back, and tape them to the front of the bumper flare. Remove and discard the three small adhesive backings.