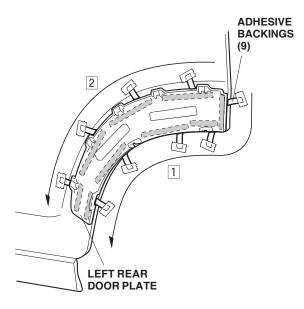

33. Align the edge of the left rear door plate with the edge of the left rear door.

- 34. Remove the adhesive backings:
  - Slowly and carefully peel the adhesive backing from the rear door plate in the order shown.
  - After removing the all of adhesive backings, press the rear door plate firmly against the rear door with the palm of your hand for 30 seconds particularly at the edges.