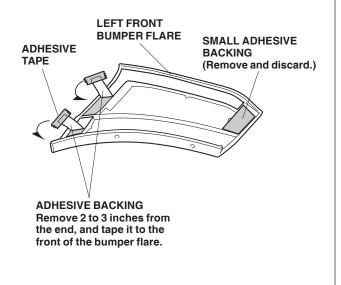

## Installing the Front Bumper Flare

12. Get two rectangle spring nuts from the kit. Install one spring nut into each recess at the edge of the front bumper.

- 13. Using an alcohol pad clean the front bumper where the front bumper flare will attach.
- 14. On the inside of the left front bumper flare, remove 2 to 3 inches from each adhesive backing. Fold the ends back, and tape them to the front of the bumper flare. Remove and discard the small adhesive backing.