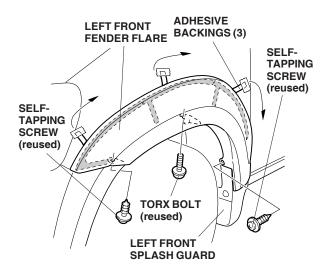

#### Without Splash Guards:

- 11. Secure the left front fender flare:
  - Reinstall the Torx bolt, and the two selftapping screws. If equipped, make sure the self-tapping screw is through the splash guard.
  - Start with the front adhesive backing.
  - Slowly and carefully peel the adhesive backing from the fender flare.
  - After removing the adhesive backing, press the fender flare firmly against the fender with the palm of your hand for 30 seconds particularly at the edges.