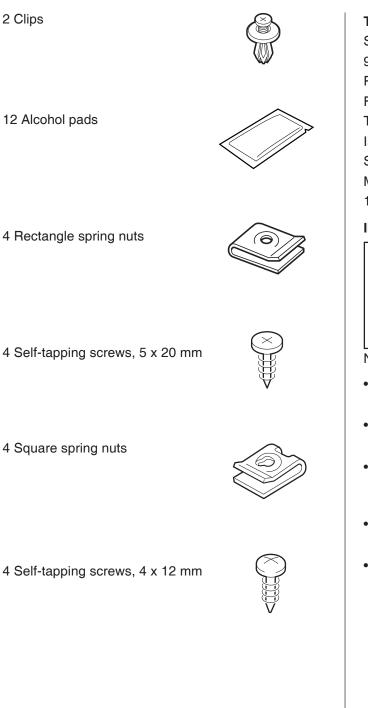

| ⊢ (H) HONDA –                      | Accessory                                                                                                                                                                                                                                                                                                                                                                                                                                                                                                                                                                                                                                                                                                                                                                                                                                                                                                                                                                                                                                                                                                                                                                                                                                                                                                                                                                                                                                                                                                                                                                                                                                                                                                                                                                                                                                                                                                                                                                                                                                                                                                                      | Application                      | Publications No.       |
|------------------------------------|--------------------------------------------------------------------------------------------------------------------------------------------------------------------------------------------------------------------------------------------------------------------------------------------------------------------------------------------------------------------------------------------------------------------------------------------------------------------------------------------------------------------------------------------------------------------------------------------------------------------------------------------------------------------------------------------------------------------------------------------------------------------------------------------------------------------------------------------------------------------------------------------------------------------------------------------------------------------------------------------------------------------------------------------------------------------------------------------------------------------------------------------------------------------------------------------------------------------------------------------------------------------------------------------------------------------------------------------------------------------------------------------------------------------------------------------------------------------------------------------------------------------------------------------------------------------------------------------------------------------------------------------------------------------------------------------------------------------------------------------------------------------------------------------------------------------------------------------------------------------------------------------------------------------------------------------------------------------------------------------------------------------------------------------------------------------------------------------------------------------------------|----------------------------------|------------------------|
| INSTALLATION                       | FENDER FLARE                                                                                                                                                                                                                                                                                                                                                                                                                                                                                                                                                                                                                                                                                                                                                                                                                                                                                                                                                                                                                                                                                                                                                                                                                                                                                                                                                                                                                                                                                                                                                                                                                                                                                                                                                                                                                                                                                                                                                                                                                                                                                                                   |                                  | All 30548              |
| INSTRUCTIONS                       | P/N 08P21-S9A-120A                                                                                                                                                                                                                                                                                                                                                                                                                                                                                                                                                                                                                                                                                                                                                                                                                                                                                                                                                                                                                                                                                                                                                                                                                                                                                                                                                                                                                                                                                                                                                                                                                                                                                                                                                                                                                                                                                                                                                                                                                                                                                                             | 2006 CR-V                        | Issue Date<br>SEP 2005 |
| PARTS LIST                         |                                                                                                                                                                                                                                                                                                                                                                                                                                                                                                                                                                                                                                                                                                                                                                                                                                                                                                                                                                                                                                                                                                                                                                                                                                                                                                                                                                                                                                                                                                                                                                                                                                                                                                                                                                                                                                                                                                                                                                                                                                                                                                                                |                                  |                        |
| Right front bumper flare           |                                                                                                                                                                                                                                                                                                                                                                                                                                                                                                                                                                                                                                                                                                                                                                                                                                                                                                                                                                                                                                                                                                                                                                                                                                                                                                                                                                                                                                                                                                                                                                                                                                                                                                                                                                                                                                                                                                                                                                                                                                                                                                                                | Left front bumper flare          |                        |
| Right front fender flare           |                                                                                                                                                                                                                                                                                                                                                                                                                                                                                                                                                                                                                                                                                                                                                                                                                                                                                                                                                                                                                                                                                                                                                                                                                                                                                                                                                                                                                                                                                                                                                                                                                                                                                                                                                                                                                                                                                                                                                                                                                                                                                                                                | Left front fender flare          |                        |
| Right rear bumper flare            |                                                                                                                                                                                                                                                                                                                                                                                                                                                                                                                                                                                                                                                                                                                                                                                                                                                                                                                                                                                                                                                                                                                                                                                                                                                                                                                                                                                                                                                                                                                                                                                                                                                                                                                                                                                                                                                                                                                                                                                                                                                                                                                                | Left rear bumper flare           |                        |
| Right rear fender flare            |                                                                                                                                                                                                                                                                                                                                                                                                                                                                                                                                                                                                                                                                                                                                                                                                                                                                                                                                                                                                                                                                                                                                                                                                                                                                                                                                                                                                                                                                                                                                                                                                                                                                                                                                                                                                                                                                                                                                                                                                                                                                                                                                | Left rear fender flare           |                        |
| Right rear door flare              |                                                                                                                                                                                                                                                                                                                                                                                                                                                                                                                                                                                                                                                                                                                                                                                                                                                                                                                                                                                                                                                                                                                                                                                                                                                                                                                                                                                                                                                                                                                                                                                                                                                                                                                                                                                                                                                                                                                                                                                                                                                                                                                                | Left rear door flare             |                        |
| Right rear door plate              | College Colleg | Left rear door plate             |                        |
| Right front wheel fenderwell cover | r                                                                                                                                                                                                                                                                                                                                                                                                                                                                                                                                                                                                                                                                                                                                                                                                                                                                                                                                                                                                                                                                                                                                                                                                                                                                                                                                                                                                                                                                                                                                                                                                                                                                                                                                                                                                                                                                                                                                                                                                                                                                                                                              | Left front wheel fenderwell cove | er 🔰                   |

# **TOOLS AND SUPPLIES REQUIRED**

Stubby Phillips screwdriver 90° Phillips screwdriver Phillips screwdriver Flat-tip screwdriver Torx bit (T30) Isopropyl alcohol Shop towel Masking tape 10 mm Combination wrench