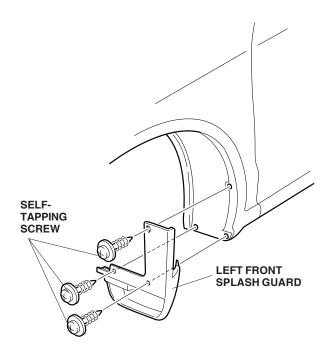

## Installing the Front Fender Flare

1. If equipped, remove the three self-tapping screws then remove the left front splash guard.

2. Remove the left front inner fender (one bolt, three clips, and pull the inner fender out in the direction shown). Take care not to damage the clips.

- 4. Reinstall the three clips removed in step 2 in their original locations.
- 5. If equipped, reinstall the left front splash guard using two of the three self-tapping screws.

SELF-TAPPING SCREW 6. Remove the five clips from the left front wheelwell protector, and transfer the clips to the left front fender flare.