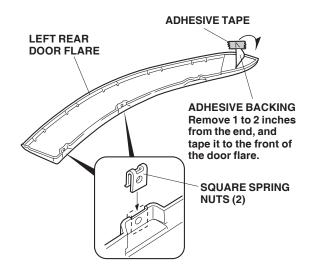

- 35. Using an alcohol pad clean the door where the rear door flare will attach.
- 36. Install two square spring nuts to the left rear door flare.

37. On the inside of the left rear door flare, remove 1 to 2 inches from the adhesive backing. Fold the end back, and tape it to the front of the door flare.